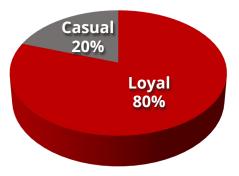

48 MIN

**EST. # OF VISITS ANNUALLY** 



2.1 Million

**TOP 3 DAYS** 

Saturday Sunday Friday

# OF VISITS

340,613 329,914 324,023

**AVG. VISITS / CUSTOMER** 



**TOP 3 HOURS** 

5-6 PM 6-7 PM 4-5 PM # OF VISITS

386,501 382,729

364,669

Data provided by Placer Labs Inc. (www.placer.ai) August 1, 2021 - July 31, 2022

#### SITE VISIT DENSITY



Red, orange, and yellow colors represent the location of 60% of site visitors

Data provided by Placer Labs Inc. (www.placer.ai)

### **Melody Holley**

Main: 770.541.0881 | Cell: 678.414.8989 | mholley@crossmanco.com 6400 Powers Ferry Road, Suite 300, Atlanta, GA





# Village Green 3600 Dallas Highway SW

3600 Dallas Highway SW Marietta, GA 30064 Lat 33.954, Long -84.655

### **CUSTOMER JOURNEY - TOP 5 PLACES**



#### **CUSTOMER LOYALTY**



Data provided by Placer Labs Inc. (www.placer.ai)

## **CUSTOMER JOURNEY**



Data provided by Placer Labs Inc. (www.placer.ai)

## **Melody Holley**

Main: **770.541.0881** | Cell: **678.414.8989** | **mholley@crossmanco.com** 6400 Powers Ferry Road, Suite 300, Atlanta, GA

Crossman & Company
www.crossmanco.com

Licensed Real Estate Broker. No warranty expressed or implied has been made to the accuracy of the information provided herein, no liability assumed for error or omission.