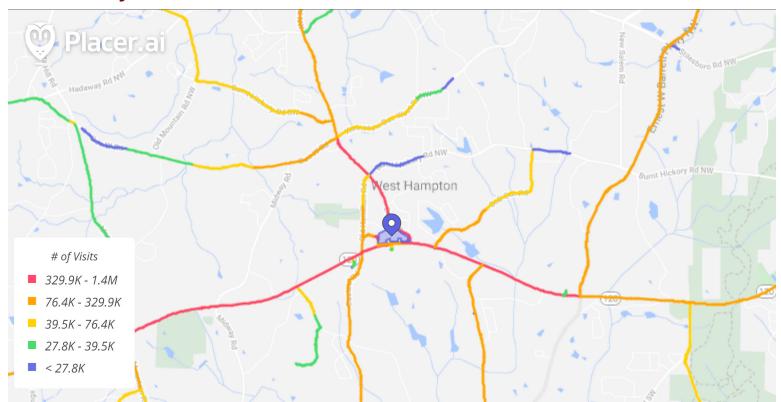

ay Sunday Friday

# OF VISITS

340,613 329,914 324,023

**AVG. VISITS / CUSTOMER** 



**TOP 3 HOURS** 

5-6 PM 6-7 PM 4-5 PM # OF VISITS

386,501 382,729

364,669

Data provided by Placer Labs Inc. (www.placer.ai) August 1, 2021 - July 31, 2022

#### SITE VISIT DENSITY



Red, orange, and yellow colors represent the location of 60% of site visitors

Data provided by Placer Labs Inc. (www.placer.ai)

### **Melody Holley**

Main: 770.541.0881 | Cell: 678.414.8989 | mholley@crossmanco.com 6400 Powers Ferry Road, Suite 300, Atlanta, GA





# Village Green 3600 Dallas Highway SW

3600 Dallas Highway SW Marietta, GA 30064 Lat 33.954, Long -84.655

### **CUSTOMER JOURNEY - TOP 5 PLACES**



#### **CUSTOMER LOYALTY**



Data provided by Placer Labs Inc. (www.placer.ai)

## **CUSTOMER JOURNEY**



Data provided by Placer Labs Inc. (www.placer.ai)

## **Melody Holley**

Main: **770.541.0881** | Cell: **678.414.8989** | **mholley@crossmanco.com** 6400 Powers Ferry Road, Suite 300, Atlanta, GA

Crossman & Company
www.crossmanco.com

Licensed Real Estate Broker. No warranty expressed or implied has been made to the accuracy of the information provided herein, no liability assumed for error or omission.