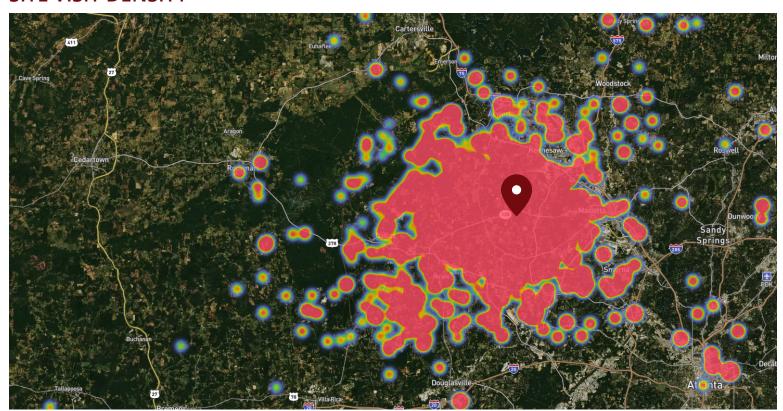

#### SITE VISIT DENSITY

Red, orange, and yellow colors represent the location of 60% of site visitors

Data provided by Placer Labs Inc. (www.placer.ai)