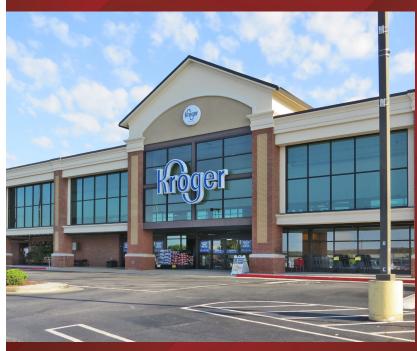

# Village Green

3600 Dallas Highway SW Marietta, GA 30064 Lat 33.954, Long -84.655

#### PROPERTY HIGHLIGHTS

- Village Green is a Kroger and Belk Anchored, Neighborhood Shopping Center with a Diverse Mix of National, Regional and Local Retail, Service and Restaurant Brands
- Surrounded by High Income Homes in Densely Populated Neighborhoods in the Affluent West Cobb Community
- Prime Location in the Heart of a Major Retail Corridor Along Dallas Highway, Across from The Avenue West Cobb
- Located 1 Mile from Due West Elementary (562 Students),
   2 Miles from Harrison High School (2,365 Students) and 3
   Miles from McClure Middle School (1,117 Students)
- Traffic Count: 34,360 VPD