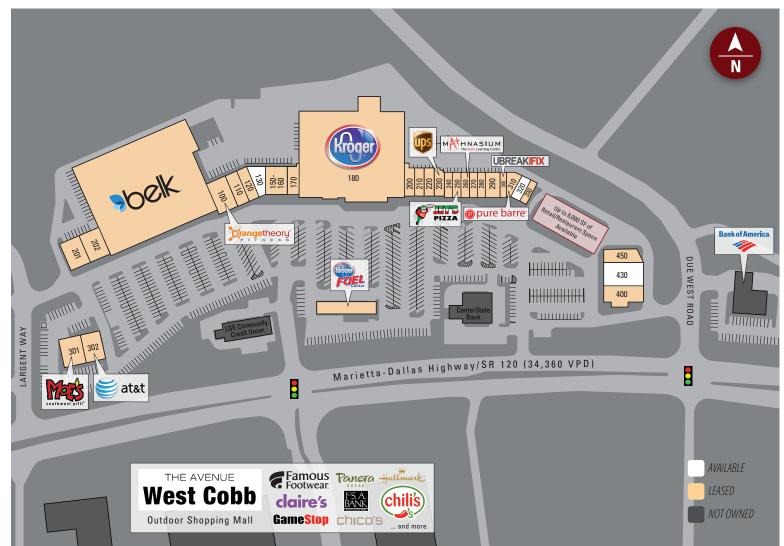

# Village Green 3600 Dallas Highway SW

3600 Dallas Highway SW Marietta, GA 30064 Lat 33.954, Long -84.655

| Suite   | Tenant                  | Size   |  |
|---------|-------------------------|--------|--|
| 301     | Moe's Southwest Grill   | 2,800  |  |
| 302     | AT&T                    | 1,400  |  |
| 201     | Bark Street Petopia     | 2,100  |  |
| 202     | Ken Station Music       | 4,900  |  |
| ANC     | Belk                    | 65,927 |  |
| 100     | Orangetheory Fitness    | 3,200  |  |
| 110     | A&J Hair Salon          | 2,000  |  |
| 120     | Sennebogen Chiropractic | 2,000  |  |
| 130     | AVAILABLE               | 3,050  |  |
| 150-160 | Atami Grill & Sushi     | 4,200  |  |
| 170     | Polish Me Off           | 2,100  |  |

| Suite | Tenant                   | Size   |
|-------|--------------------------|--------|
| 180   | Kroger                   | 59,134 |
| 200   | Maui Beach               | 1,400  |
| 210   | The Hearing Center       | 1,400  |
| 220   | Ping Hai DDS             | 1,400  |
| 230   | The UPS Store            | 1,400  |
| 240   | Adam's Fine Jewelry      | 1,200  |
| 250   | Jet's Pizza              | 1,200  |
| 260   | Mathnasium               | 1,200  |
| 270   | Sports Clips             | 1,600  |
| 280   | Big Frog Custom T-Shirts | 1,200  |
| 290   | Yogli Mogli              | 2,100  |

|   | Suite | Tenant                       | Size   |
|---|-------|------------------------------|--------|
|   | 300   | uBreakiFix                   | 900    |
|   | 310   | Pure Barre                   | 1,765  |
|   | 320   | AVAILABLE                    | 1,500  |
|   | 330   | Ritz Cleaners                | 1,200  |
|   | 450   | Kale Me Crazy                | 1,750  |
|   | 430   | AVAILABLE                    | 7,833  |
|   | 400   | Hidalgo's Mexican Restaurant | 3,667  |
| Ī |       | TOTAL 18                     | 35,426 |
|   |       |                              |        |
|   |       |                              |        |