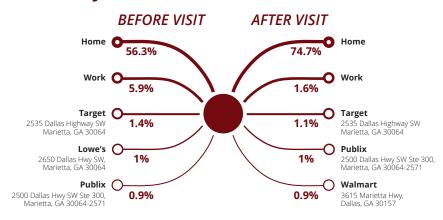

G. LENGTH-OF-STAY / VISIT



48 MIN

**EST. # OF VISITS ANNUALLY** 



2.1 Million

**TOP 3 DAYS** 

Saturday Sunday Friday

# OF VISITS

340,613 329,914 324,023

**AVG. VISITS / CUSTOMER** 



**TOP 3 HOURS** 

5-6 PM 6-7 PM 4-5 PM # OF VISITS

386,501 382,729

364,669

Data provided by Placer Labs Inc. (www.placer.ai) August 1, 2021 - July 31, 2022

#### SITE VISIT DENSITY



Red, orange, and yellow colors represent the location of 60% of site visitors

Data provided by Placer Labs Inc. (www.placer.ai)

### **Melody Holley**

Main: 770.541.0881 | Cell: 678.414.8989 | mholley@crossmanco.com 6400 Powers Ferry Road, Suite 300, Atlanta, GA





# Village Green 3600 Dallas Highway SW

3600 Dallas Highway SW Marietta, GA 30064 Lat 33.954, Long -84.655

### **CUSTOMER JOURNEY - TOP 5 PLACES**



#### **CUSTOMER LOYALTY**



Data provided by Placer Labs Inc. (www.placer.ai)

## **CUSTOMER JOURNEY**



Data provided by Placer Labs Inc. (www.placer.ai)

## **Melody Holley**

Main: **770.541.0881** | Cell: **678.414.8989** | **mholley@crossmanco.com** 6400 Powers Ferry Road, Suite 300, Atlanta, GA

Crossman & Company
www.crossmanco.com

Licensed Real Estate Broker. No warranty expressed or implied has been made to the accuracy of the information provided herein, no liability assumed for error or omission.