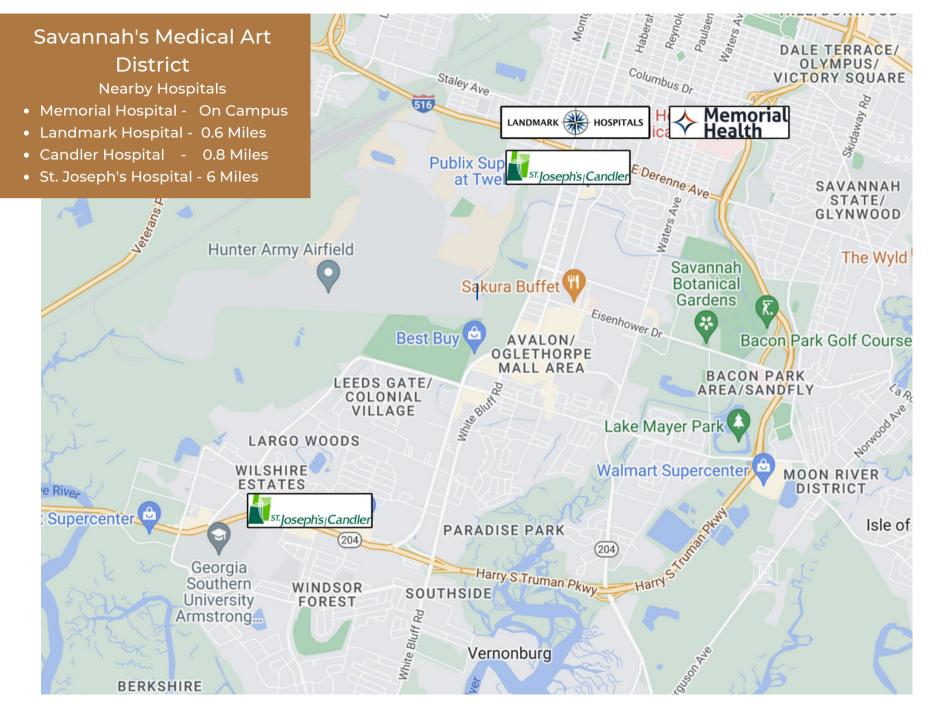

e a tour or gather additional information on this property, please contact Judge Realty:

#### info@judgerealty.com

- 📀 345 Abercorn Street Savannah , GA 31401
- (912)236 1000

#### **BUILDING OVERVIEW**

- Prime location on the HCA Memorial Campus in the heart of the Savannah Medical District
- Immediate access to Savannah's major hospitals
- Generous Tenant Improvement packages and spec finishes available
- 4 story Class A Medical Building
- Available suites ranging from 1,596 -14,906 SF
- Ample parking on campus
- A wide range of retail and restaurants in the immediate vicinity

### **SITE PLAN**

# **JUDGE REALTY**



### **BUILDING ELEVATIONS**





#### NORTH ELEVATION





#### SOUTH ELEVATION



#### WEST ELEVATION



### **FLOOR PLATE**





### **AREA MAP**

# **JUDGE REALTY**



### DEMOGRAPHICS

## **JUDGE REALTY**



Savannah is the oldest city in the State of Georgia and is located in the far-east portion of the state along the Atlantic coast. According to 2019 US Census, the population of 393,535 in the Savannah Metro Area accounts for 3.7% of the total Georgia population of 10,617,423 people. Dynamic population growth, a robust business climate, and a thriving artistic and cultural community combine to create the highest quality work and home environments. Savannah's allure has been recognized nationally by Travel + Leisure as "Best U.S. Cities" (#4), "The South's Best Cities" (#2) by Southern Living and was named (#1) for smaller cities in "Best Places to Live and Work as a Moviemaker" in 2020 by Moviemaker Magazine.





#### About Judge Realty

Judge Rea