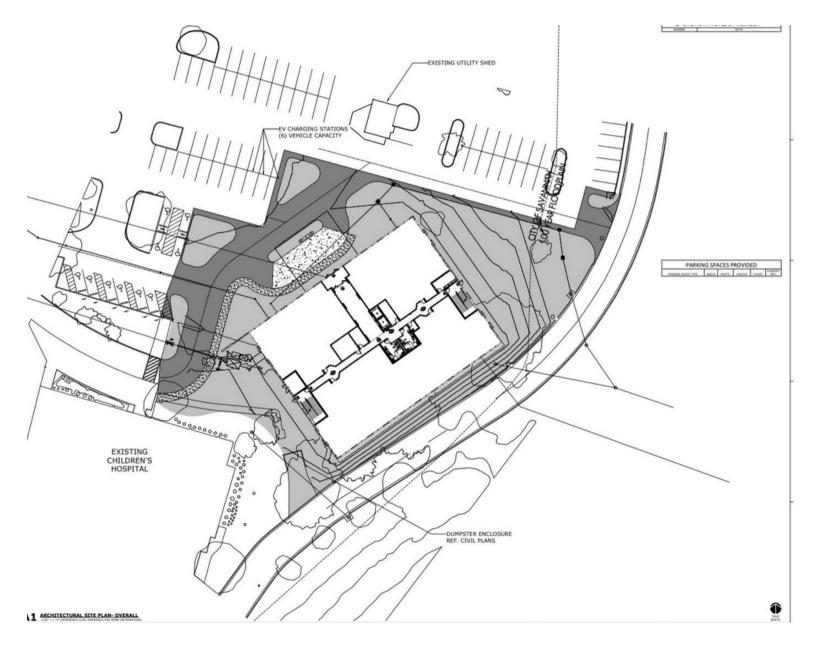

delivery in Q3 2024.

Additional information on the building specifications and leasing information is contained within the following pages.

If you would like to schedule a tour or gather additional information on this property, please contact Judge Realty:

#### info@judgerealty.com

- 📀 345 Abercorn Street Savannah , GA 31401
- (912)236 1000

#### **BUILDING OVERVIEW**

- Prime location on the HCA Memorial Campus in the heart of the Savannah Medical District
- Immediate access to Savannah's major hospitals
- Generous Tenant Improvement packages and spec finishes available
- 4 story Class A Medical Building
- Available suites ranging from 1,596 -14,906 SF
- Ample parking on campus
- A wide range of retail and restaurants in the immediate vicinity

### **SITE PLAN**

# **JUDGE REALTY**



### **BUILDING ELEVATIONS**





#### NORTH ELEVATION





#### SOUTH ELEVATION



#### WEST ELEVATION



### **FLOOR PLATE**





### **AREA MAP**

# **JUDGE REALTY**



### DEMOGRAPHICS

## **JUDGE REALTY**



Savannah is the oldest city in the State of Georgia and is located in the far-east portion of the state along the Atlantic coast. According to 2019 US Census, the population of 393,535 in the Savannah Metro Area accounts for 3.7% of the total Georgia population of 10,617,423 people. Dynamic population growth, a robust business climate, and a thriving artistic and cultural community combine to create the highest quality work and home environments. Savannah's allure has been recognized nationally by Travel + Leisure as "Best U.S. Cities" (#4), "The South's Best Cities" (#2) by Sout