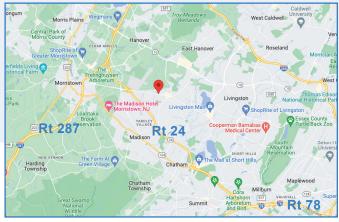

# CONDOMINIUM FOR SALE FLORHAM PARK, N 256 COLUMBIA TURNPIKE

## **BUILDING FEATURES**

- Well-maintained office complex
- Elevator
- Abundant on-site parking
- Conveniently located near hotels, restaurants, shopping, Lifetime Fitness
- Close to Routes 24, 287, 78 and GSP
- Mature landscaped grounds