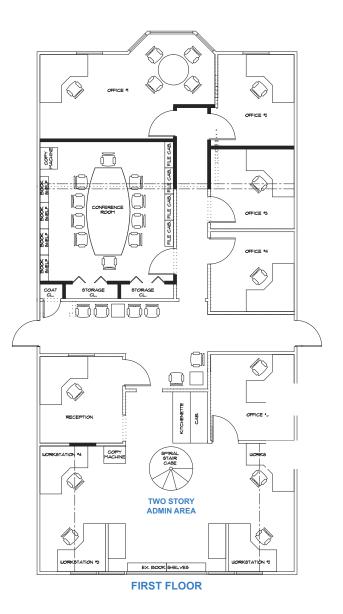

#### Suite 207, 2nd FI - North Tower:

- Approx. 2700 sf, center unit with access from North & South Towers
- · Professional office with loft and private bath
- 9-10 private offices, plus conference room
- Large open workspace with high ceilings and natural light
- Reserved garage parking & storage room included

## Suite 207

Floor plan not to scale

NewmarkRealEstate.com | 973.884.4444 | 7 E. Frederick Place Suite 500 Cedar Knolls New Jersey 07927

2024 Newmark Associates CRE. Information obtained from sources deemed to be reliable. However, no guarantee, warrant or representation is made as to accuracy of the information presented which is submitted subject to errors, omission, change of price, rental or other conditions, prior sale lease, financing or withdrawal without notice. Projections, opinions, assumptions or estimates are provided for example only, and may not represent current or future performance. Interested parties should consult their tax and legal advisors and conduct a thorough investigation of the property and any prospective transaction.