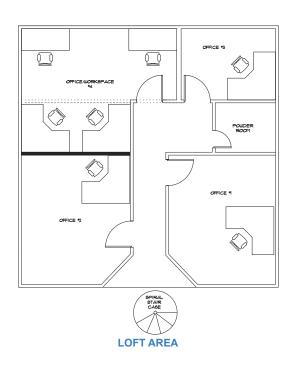

#### Suite 207, 2nd FI - North Tower:

- Approx. 2700 sf, center unit with access from North & South Towers
- · Professional office with loft and private bath
- 9-10 private offices, plus conference room
- Large open workspace with high ceilings and natural light
- Reserved garage parking & storage room included

## Suite 207

Floor plan not to scale

NewmarkRealEstate.com | 973.884.4444 | 7 E. Frederick Place Suite 500 Cedar Knolls New Jersey 07927

2024 Newmark Associates CRE. Information obtained from sources deemed to be reliable. However, no guarantee, warrant or representation is made as to accuracy of the information presented which is submitted subject to errors, omission, change of price, rental or other conditions, prior sale lease, financing or withdrawal without notice. Projections, opinions, assumptions or estimates are provided for example only, and may not represent current or future performance. Interested parties should consult their tax and legal advisors and conduct a thorough investigation of the property and any prospective transaction.