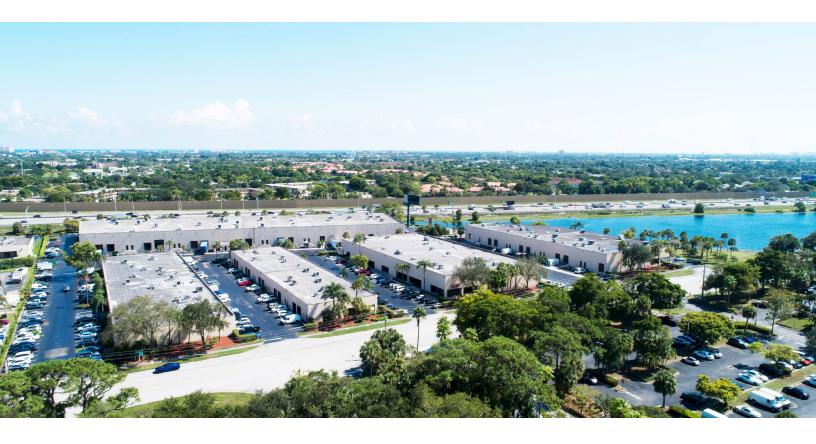

# Quadrant Business Center

15,423 SF Flex Available

560 SW 12th Avenue Deerfield Beach, FL 33442

# **Property Features**

- + ±15,423 SF ndustrial warehouse available for lease
- + 16' Clear Height
- + Parking ratio of 2/1,000 SF
- + 100% HVAC
- + 2 Grade Level Doors
- + 80% office abiltity to demo office as needed

- + Direct I-95 Frontage (±265,000 vehicles per day)
- + Easy access to I-95 and minutes away from Pompano Beach Airpark and Fort Lauderdale Executive Airport
- + Close to quality amenities such as hotels, restaurants, post office and banks
- + Available August 1, 2024