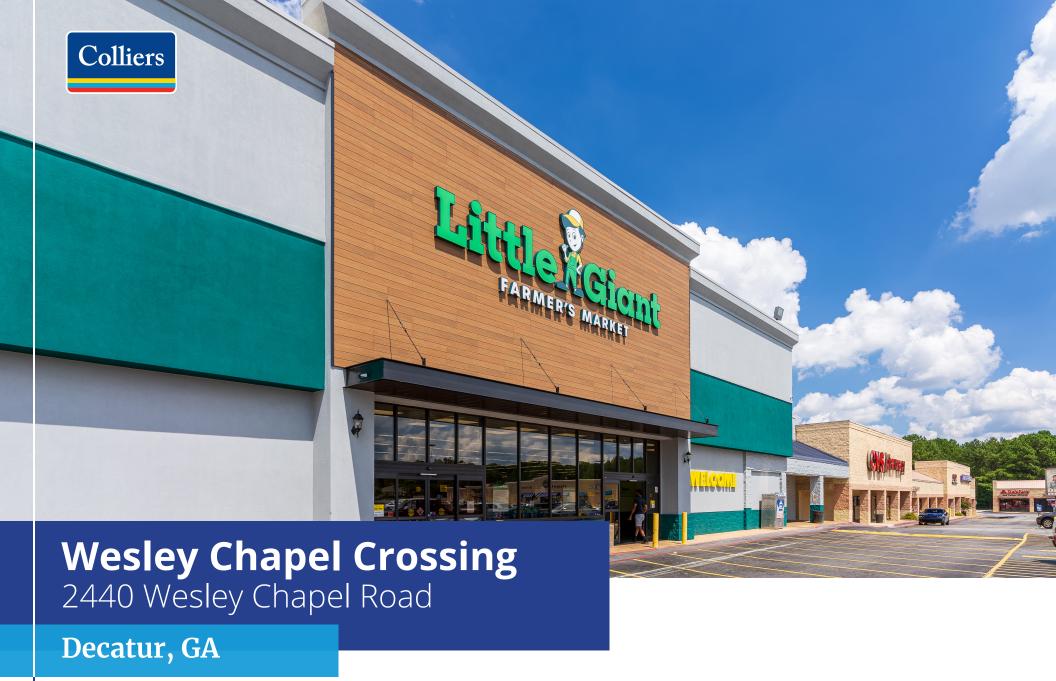

# **Wesley Chapel Crossing**

2440 Wesley Chapel Road

## **Property Details**

- 164,153 SF high profile community shopping center located immediately off Interstate-20 near Interstate-285.
- Situated along the major thoroughfare of Wesley Chapel Rd (51,600 VPD) with 6 separate points of ingress/egress.
- Strong anchor tenants in Planet Fitness, Little Giant Farmer's Market, CVS, Dollar Tree, Chipotle and Chick-fil-A, who bring consistent traffic to the center.
- Wesley Chapel Crossing is flanked by Home Depot and Kroger anchored centers.
- Prominent Pylon Signage available to anchor tenant.