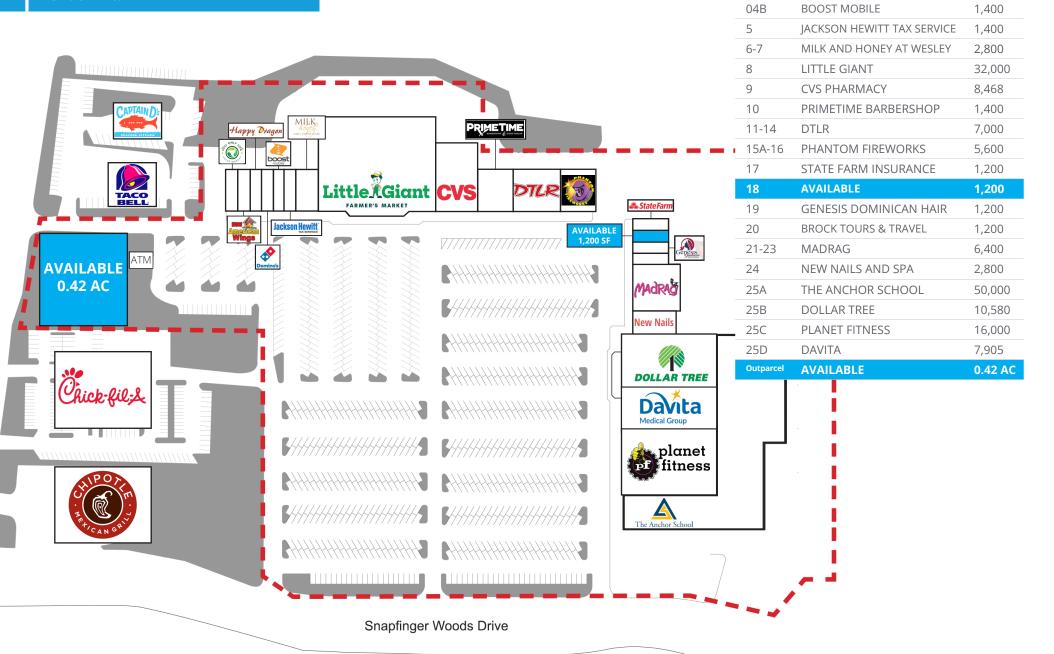

## **Wesley Chapel Crossing**

2440 Wesley Chapel Road

Site Plan

SF

1,400

1,400

1,400

1,400

STE

2

3

04A

**TENANT** 

YOL JUICE MARKET

**AMERICAN WINGS** 

HAPPY DRAGON

DOMINO'S PIZZA