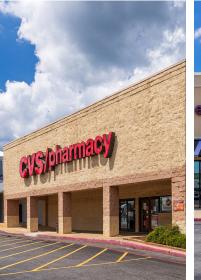

## **Property Details**

- 164,153 SF high profile community shopping center located immediately off Interstate-20 near Interstate-285.
- Situated along the major thoroughfare of Wesley Chapel Rd (51,600 VPD) with 6 separate points of ingress/egress.
- Strong anchor tenants in Planet Fitness, Little Giant Farmer's Market, CVS, Dollar Tree, Chipotle and Chick-fil-A, who bring consistent traffic to the center.
- Wesley Chapel Crossing is flanked by Home Depot and Kroger anchored centers.
- Prominent Pylon Signage available to anchor tenant.