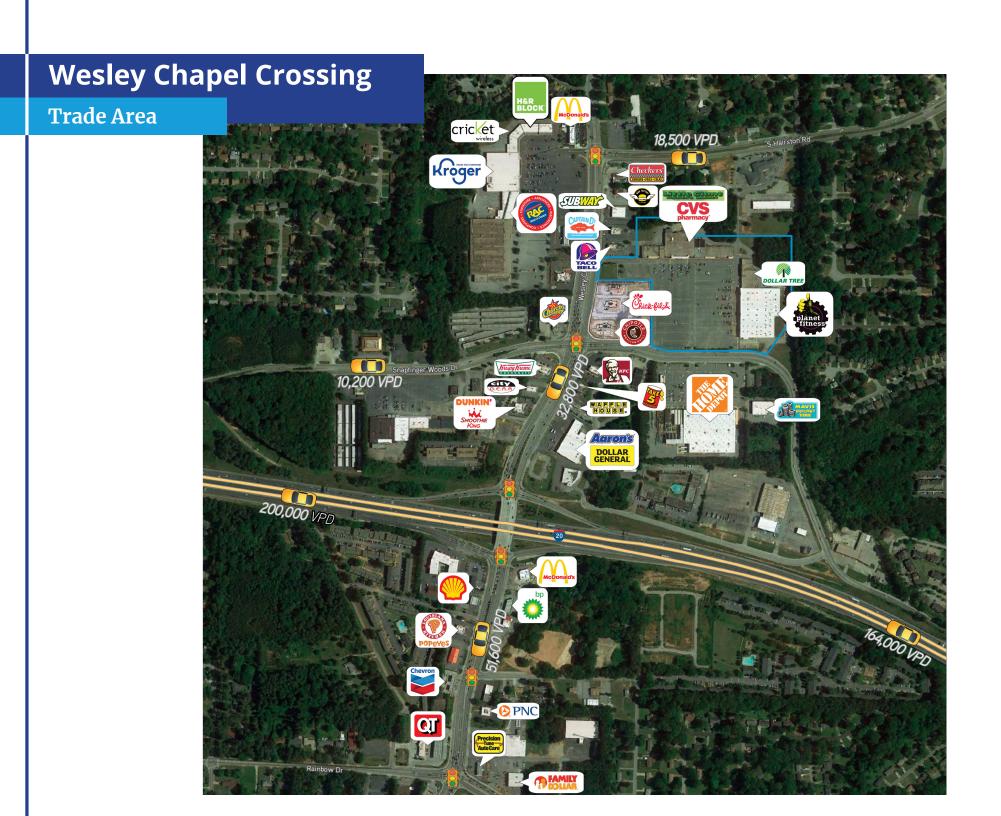

## **Property Details**

- 164,153 SF high profile community shopping center located immediately off Interstate-20 near Interstate-285.
- Situated along the major thoroughfare of Wesley Chapel Rd (51,600 VPD) with 6 separate points of ingress/egress.
- Strong anchor tenants in Planet Fitness, Little Giant Farmer's Market, CVS, Dollar Tree, Chipotle and Chick-fil-A, who bring consistent traffic to the center.
- Wesley Chapel Crossing is flanked by Home Depot and Kroger anchored centers.
- Prominent Pylon Signage available to anchor tenant.

**Counts 51,600** VPD

**Traffic** 

**18,500** VPD S HAIRSTON RD

WESLEY CHAPEL RD