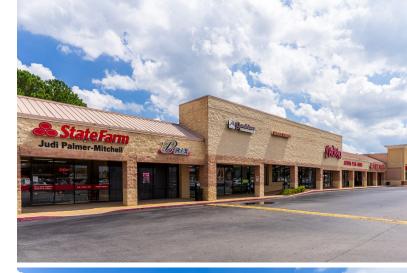

## **Property Details**

- 164,153 SF high profile community shopping center located immediately off Interstate-20 near Interstate-285.
- Situated along the major thoroughfare of Wesley Chapel Rd (51,600 VPD) with 6 separate points of ingress/egress.
- Strong anchor tenants in Planet Fitness, Little Giant Farmer's Market, CVS, Dollar Tree, Chipotle and Chick-fil-A, who bring consistent traffic to the center.
- Wesley Chapel Crossing is flanked by Home Depot and Kroger anchored centers.
- Prominent Pylon Signage available to anchor tenant.