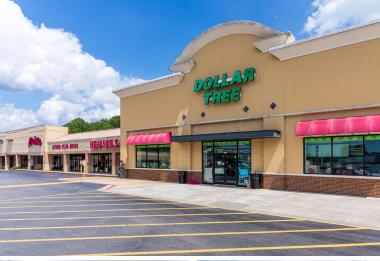

## **Property Details**

- 164,153 SF high profile community shopping center located immediately off Interstate-20 near Interstate-285.
- Situated along the major thoroughfare of Wesley Chapel Rd (51,600 VPD) with 6 separate points of ingress/egress.
- Strong anchor tenants in Planet Fitness, Little Giant Farmer's Market, CVS, Dollar Tree, Chipotle and Chick-fil-A, who bring consistent traffic to the center.
- Wesley Chapel Crossing is flanked by Home Depot and Kroger anchored centers.
- Prominent Pylon Signage available to anchor tenant.