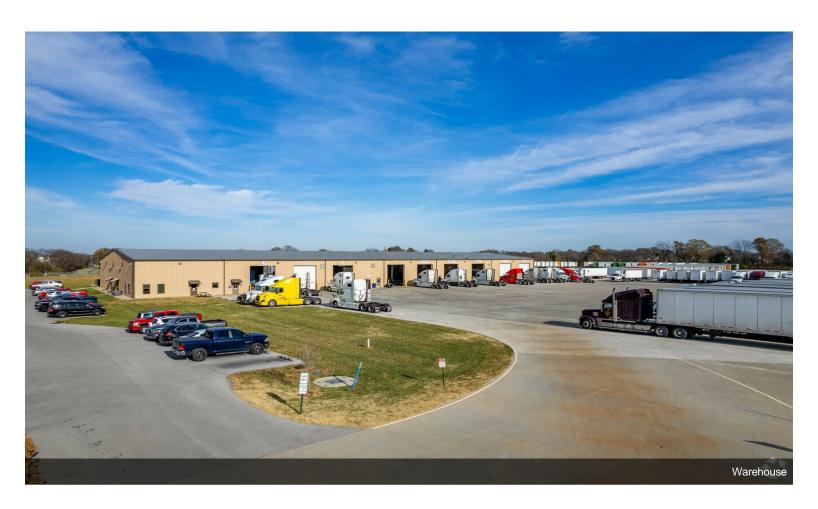

#### **TAZ Business Center**

\$3.00 - \$3.03 /SF/YR

The property at 6318 Taz Court features immediate occupancy of high end, turnkey office space just south of Bowling Green. The 20,000 square foot space features two floors with amenities including a spacious and modern gymnasium and three conference rooms. In addition, there is an eight person conference room, a twenty person conference room, and a general space for two hundred people to be seated. Located on Nashville Road, just south of Bowling Green, the property is in a convenient location near interstates 165 and 65 as well as the McClellan neighborhood. The daytime working population is 46,000 people within a 10 mile radius. Thirty-two percent obtained a college degree or higher. The two largest industries in the area are education and health services and trade transportation. Education and health employs approximately 12,000 employees within a ten mile radius and 11,000 employees for trade transportation and utilities. The average household income within a five mile radius is \$70,000. The regional airport is less than five miles from the business center.

#### 6318 Taz Ct, Bowling Green, KY 42104

The property at 6318 Taz Court features immediate occupancy of high end, turnkey office space just south of Bowling Green. The 20,000 square foot space features two floors with amenities including a spacious and modern gymnasium and three conference rooms. In addition, there is an eight person conference room, a twenty person conference room, and a general space for two hundred people to be seated. Located on Nashville Road, just south of Bowling Green, the property is in a convenient location near interstates 165 and 65 as well as the McClellan neighborhood. The daytime working population is 46,000 people within a 10 mile radius. Thirty-two percent obtained a college degree or higher. The two largest industries in the area are education and health services and trade transportation. Education and health employs approximately 12,000 employees within a ten mile radius and 11,000 employees for trade transportation and utilities. The average household income within a five mile radius is \$70,000. The regional airport is less than five miles from the business center.