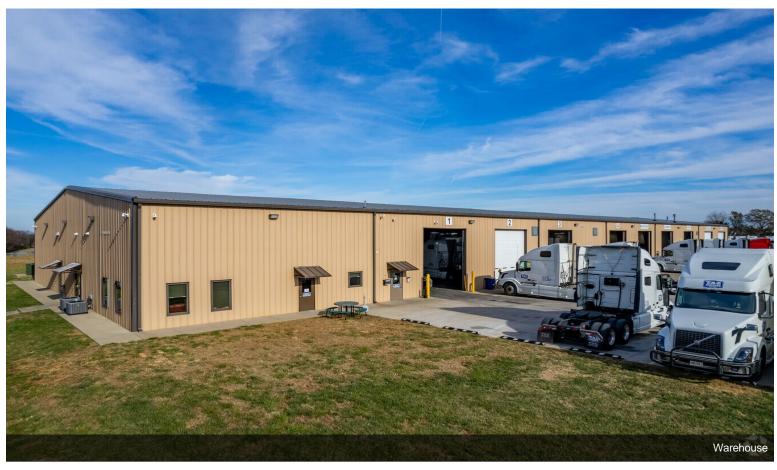

#### **TAZ Business Center**

\$3.00 - \$3.03 /SF/YR

The property at 6318 Taz Court features immediate occupancy of high end, turnkey office space just south of Bowling Green. The 20,000 square foot space features two floors with amenities including a spacious and modern gymnasium and three conference rooms. In addition, there is an eight person conference room, a twenty person conference room, and a general space for two hundred people to be seated. Located on Nashville Road, just south of Bowling Green, the property is in a convenient location near interstates 165 and 65 as well as the McClellan neighborhood. The daytime working population is 46,000 people within a 10 mile radius. Thirty-two percent obtained a college degree or higher. The two largest industries in the area are education and health services and trade transportation. Education and health employs approximately 12,000 employees within a ten mile radius and 11,000 employees for trade transportation and utilities. The average household income within a five mile radius is \$70,000. The regional airport is less than five miles from the business center.

#### 6318 Taz Ct, Bowling Green, KY 42104

The property at 6318 Taz Court features immediate occupancy of high end, turnkey office space just south of Bowling Green. The 20,000 square foot space features two floors with amenities including a spacious and modern gymnasium and three conference rooms. In addition, there is an eight person conference room, a twenty person conference room, and a general space for two hundred people to be seated. Located on Nashville Road, just south of Bowling Green, the property is in a convenient location near interstates 165 and 65 as well as the McClellan neighborhood. The daytime working population is 46,000 people within a 10 mile radius. Thirty-two percent obtained a college degree or higher. The two largest industries in the area are education and health services and trade transportation. Education and health employs approximately 12,000 employees within a ten mile radius and 11,000 employees for trade transportation and utilities. The average household income within a five mile radius is \$70,000. The regional airport is less than five miles from the business center.