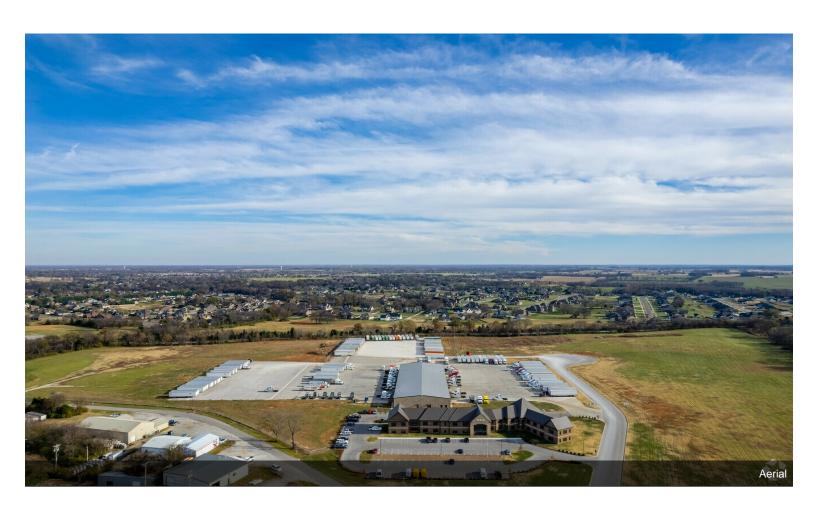

#### **TAZ Business Center**

\$3.00 - \$3.03 /SF/YR

The property at 6318 Taz Court features immediate occupancy of high end, turnkey office space just south of Bowling Green. The 20,000 square foot space features two floors with amenities including a spacious and modern gymnasium and three conference rooms. In addition, there is an eight person conference room, a twenty person conference room, and a general space for two hundred people to be seated. Located on Nashville Road, just south of Bowling Green, the property is in a convenient location near interstates 165 and 65 as well as the McClellan neighborhood. The daytime working population is 46,000 people within a 10 mile radius. Thirty-two percent obtained a college degree or higher. The two largest industries in the area are education and health services and trade transportation. Education and health employs approximately 12,000 employees within a ten mile radius and 11,000 employees for trade transportation and utilities. The average household income within a five mile radius is \$70,000. The regional airport is less than five miles from the business center.

#### 6318 Taz Ct, Bowling Green, KY 42104

The property at 6318 Taz Court features immediate occupancy of high end, turnkey office space just south of Bowling Green. The 20,000 square foot space features two floors with amenities including a spacious and modern gymnasium and three conference rooms. In addition, there is an eight person conference room, a twenty person conference room, and a general space for two hundred people to be seated. Located on Nashville Road, just south of Bowling Green, the property is in a convenient location near interstates 165 and 65 as well as the McClellan neighborhood. The daytime working population is 46,000 people within a 10 mile radius. Thirty-two percent obtained a college degree or higher. The two largest industries in the area are education and health services and trade transportation. Education and health employs approximately 12,000 employees within a ten mile radius and 11,000 employees for trade transportation and utilities. The average household income within a five mile radius is \$70,000. The regional airport is less than five miles from the business center.