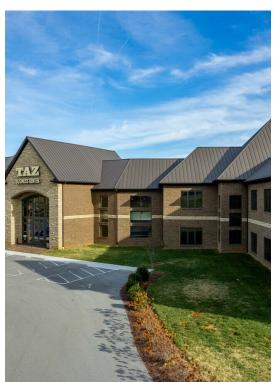

#### **TAZ Business Center**

\$3.00 - \$3.03 /SF/YR

The property at 6318 Taz Court features immediate occupancy of high end, turnkey office space just south of Bowling Green. The 20,000 square foot space features two floors with amenities including a spacious and modern gymnasium and three conference rooms. In addition, there is an eight person conference room, a twenty person conference room, and a general space for two hundred people to be seated. Located on Nashville Road, just south of Bowling Green, the property is in a convenient location near interstates 165 and 65 as well as the McClellan neighborhood. The daytime working population is 46,000 people within a 10 mile radius. Thirty-two percent obtained a college degree or higher. The two largest industries in the area are education and health services and trade transportation. Education and health employs approximately 12,000 employees within a ten mile radius and 11,000 employees for trade transportation and utilities. The average household income within a five mile radius is \$70,000. The regional airport is less than five miles from the business center.

#### 6318 Taz Ct, Bowling Green, KY 42104

The property at 6318 Taz Court features immediate occupancy of high end, turnkey office space just south of Bowling Green. The 20,000 square foot space features two floors with amenities including a spacious and modern gymnasium and three conference rooms. In addition, there is an eight person conference room, a twenty person conference room, and a general space for two hundred people to be seated. Located on Nashville Road, just south of Bowling Green, the property is in a convenient location near interstates 165 and 65 as well as the McClellan neighborhood. The daytime working population is 46,000 people within a 10 mile radius. Thirty-two percent obtained a college degree or higher. The two largest industries in the area are education and health services and trade transportation. Education and health employs approximately 12,000 employees within a ten mile radius and 11,000 employees for trade transportation and utilities. The average household income within a five mile radius is \$70,000. The regional airport is less than five miles from the business center.