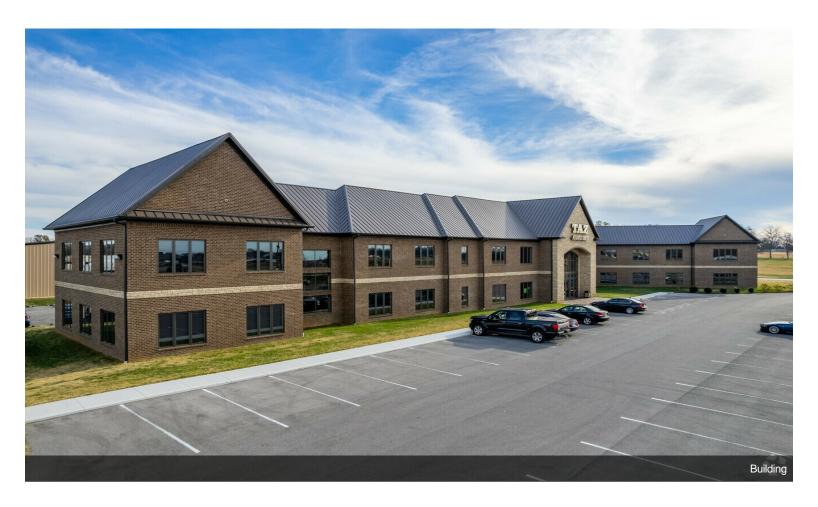

#### **TAZ Business Center**

\$3.00 - \$3.03 /SF/YR

The property at 6318 Taz Court features immediate occupancy of high end, turnkey office space just south of Bowling Green. The 20,000 square foot space features two floors with amenities including a spacious and modern gymnasium and three conference rooms. In addition, there is an eight person conference room, a twenty person conference room, and a general space for two hundred people to be seated. Located on Nashville Road, just south of Bowling Green, the property is in a convenient location near interstates 165 and 65 as well as the McClellan neighborhood. The daytime working population is 46,000 people within a 10 mile radius. Thirty-two percent obtained a college degree or higher. The two largest industries in the area are education and health services and trade transportation. Education and health employs approximately 12,000 employees within a ten mile radius and 11,000 employees for trade transportation and utilities. The average household income within a five mile radius is \$70,000. The regional airport is less than five miles from the business center.

#### 6318 Taz Ct, Bowling Green, KY 42104

The property at 6318 Taz Court features immediate occupancy of high end, turnkey office space just south of Bowling Green. The 20,000 square foot space features two floors with amenities including a spacious and modern gymnasium and three conference rooms. In addition, there is an eight person conference room, a twenty person conference room, and a general space for two hundred people to be seated. Located on Nashville Road, just south of Bowling Green, the property is in a convenient location near interstates 165 and 65 as well as the McClellan neighborhood. The daytime working population is 46,000 people within a 10 mile radius. Thirty-two percent obtained a college degree or higher. The two largest industries in the area are education and health services and trade transportation. Education and health employs approximately 12,000 employees within a ten mile radius and 11,000 employees for trade transportation and utilities. The average household income within a five mile radius is \$70,000. The regional airport is less than five miles from the business center.