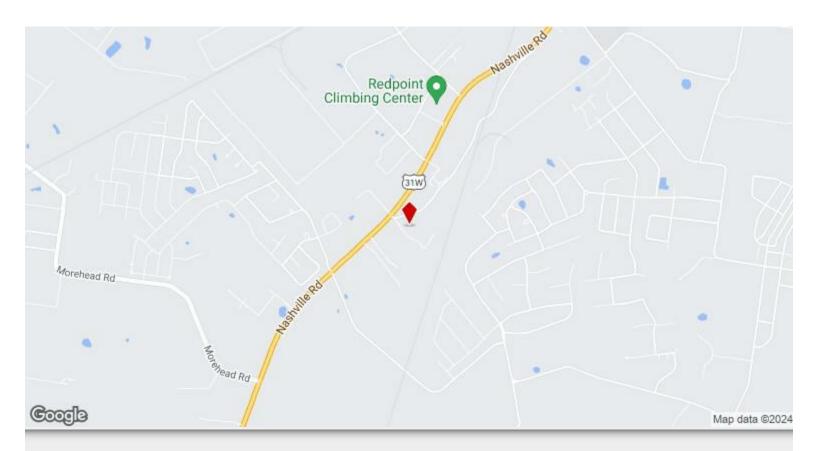

#### **TAZ Business Center**

\$3.00 - \$3.03 /SF/YR

The property at 6318 Taz Court features immediate occupancy of high end, turnkey office space just south of Bowling Green. The 20,000 square foot space features two floors with amenities including a spacious and modern gymnasium and three conference rooms. In addition, there is an eight person conference room, a twenty person conference room, and a general space for two hundred people to be seated. Located on Nashville Road, just south of Bowling Green, the property is in a convenient location near interstates 165 and 65 as well as the McClellan neighborhood. The daytime working population is 46,000 people within a 10 mile radius. Thirty-two percent obtained a college degree or higher. The two largest industries in the area are education and health services and trade transportation. Education and health employs approximately 12,000 employees within a ten mile radius and 11,000 employees for trade transportation and utilities. The average household income within a five mile radius is \$70,000. The regional airport is less than five miles from the business center.

#### 6318 Taz Ct, Bowling Green, KY 42104

The property at 6318 Taz Court features immediate occupancy of high end, turnkey office space just south of Bowling Green. The 20,000 square foot space features two floors with amenities including a spacious and modern gymnasium and three conference rooms. In addition, there is an eight person conference room, a twenty person conference room, and a general space for two hundred people to be seated. Located on Nashville Road, just south of Bowling Green, the property is in a convenient location near interstates 165 and 65 as well as the McClellan neighborhood. The daytime working population is 46,000 people within a 10 mile radius. Thirty-two percent obtained a college degree or higher. The two largest industries in the area are education and health services and trade transportation. Education and health employs approximately 12,000 employees within a ten mile radius and 11,000 employees for trade transportation and utilities. The average household income within a five mile radius is \$70,000. The regional airport is less than five miles from the business center.