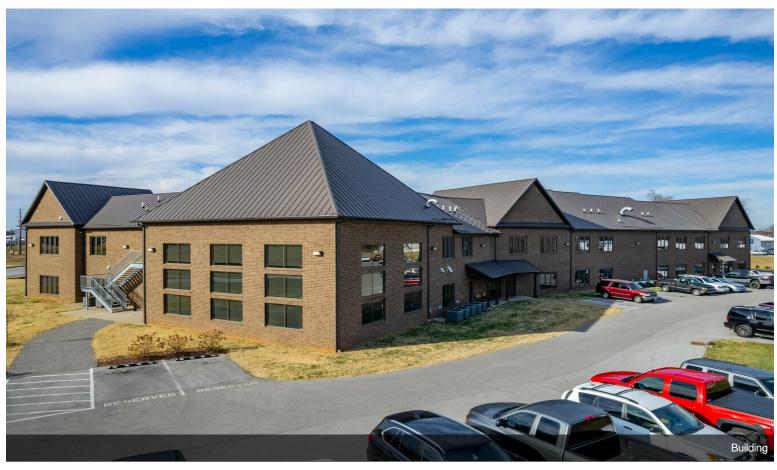

#### **TAZ Business Center**

\$3.00 - \$3.03 /SF/YR

The property at 6318 Taz Court features immediate occupancy of high end, turnkey office space just south of Bowling Green. The 20,000 square foot space features two floors with amenities including a spacious and modern gymnasium and three conference rooms. In addition, there is an eight person conference room, a twenty person conference room, and a general space for two hundred people to be seated. Located on Nashville Road, just south of Bowling Green, the property is in a convenient location near interstates 165 and 65 as well as the McClellan neighborhood. The daytime working population is 46,000 people within a 10 mile radius. Thirty-two percent obtained a college degree or higher. The two largest industries in the area are education and health services and trade transportation. Education and health employs approximately 12,000 employees within a ten mile radius and 11,000 employees for trade transportation and utilities. The average household income within a five mile radius is \$70,000. The regional airport is less than five miles from the business center.

#### 6318 Taz Ct, Bowling Green, KY 42104

The property at 6318 Taz Court features immediate occupancy of high end, turnkey office space just south of Bowling Green. The 20,000 square foot space features two floors with amenities including a spacious and modern gymnasium and three conference rooms. In addition, there is an eight person conference room, a twenty person conference room, and a general space for two hundred people to be seated. Located on Nashville Road, just south of Bowling Green, the property is in a convenient location near interstates 165 and 65 as well as the McClellan neighborhood. The daytime working population is 46,000 people within a 10 mile radius. Thirty-two percent obtained a college degree or higher. The two largest industries in the area are education and health services and trade transportation. Education and health employs approximately 12,000 employees within a ten mile radius and 11,000 employees for trade transportation and utilities. The average household income within a five mile radius is \$70,000. The regional airport is less than five miles from the business center.