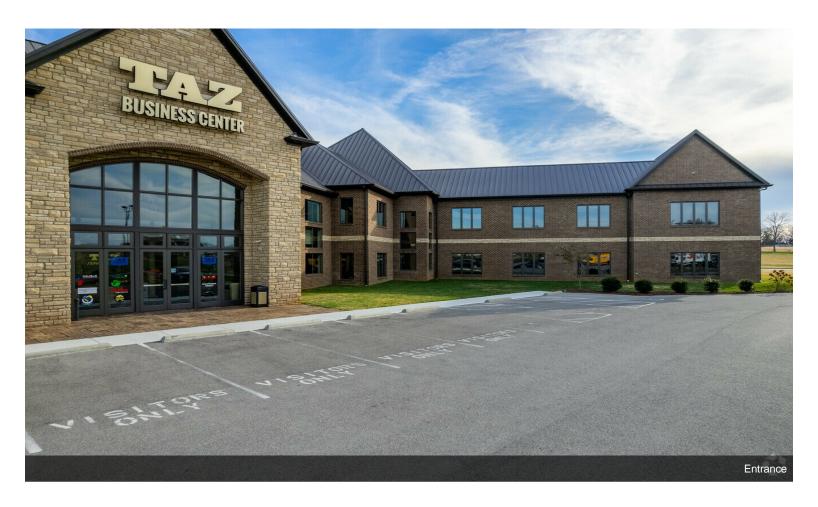

#### **TAZ Business Center**

\$3.00 - \$3.03 /SF/YR

The property at 6318 Taz Court features immediate occupancy of high end, turnkey office space just south of Bowling Green. The 20,000 square foot space features two floors with amenities including a spacious and modern gymnasium and three conference rooms. In addition, there is an eight person conference room, a twenty person conference room, and a general space for two hundred people to be seated. Located on Nashville Road, just south of Bowling Green, the property is in a convenient location near interstates 165 and 65 as well as the McClellan neighborhood. The daytime working population is 46,000 people within a 10 mile radius. Thirty-two percent obtained a college degree or higher. The two largest industries in the area are education and health services and trade transportation. Education and health employs approximately 12,000 employees within a ten mile radius and 11,000 employees for trade transportation and utilities. The average household income within a five mile radius is \$70,000. The regional airport is less than five miles from the business center.

#### 6318 Taz Ct, Bowling Green, KY 42104

The property at 6318 Taz Court features immediate occupancy of high end, turnkey office space just south of Bowling Green. The 20,000 square foot space features two floors with amenities including a spacious and modern gymnasium and three conference rooms. In addition, there is an eight person conference room, a twenty person conference room, and a general space for two hundred people to be seated. Located on Nashville Road, just south of Bowling Green, the property is in a convenient location near interstates 165 and 65 as well as the McClellan neighborhood. The daytime working population is 46,000 people within a 10 mile radius. Thirty-two percent obtained a college degree or higher. The two largest industries in the area are education and health services and trade transportation. Education and health employs approximately 12,000 employees within a ten mile radius and 11,000 employees for trade transportation and utilities. The average household income within a five mile radius is \$70,000. The regional airport is less than five miles from the business center.