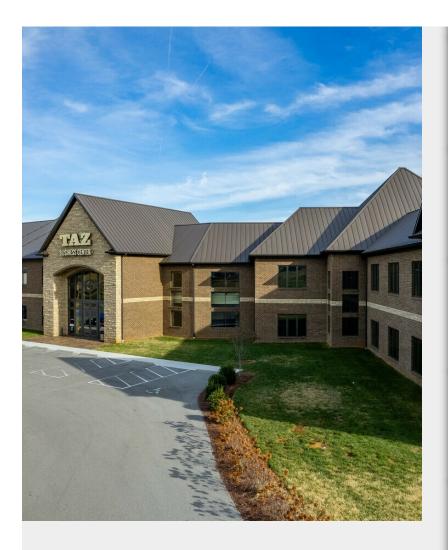

#### **TAZ Business Center**

\$3.00 - \$3.03 /SF/YR

The property at 6318 Taz Court features immediate occupancy of high end, turnkey office space just south of Bowling Green. The 20,000 square foot space features two floors with amenities including a spacious and modern gymnasium and three conference rooms. In addition, there is an eight person conference room, a twenty person conference room, and a general space for two hundred people to be seated. Located on Nashville Road, just south of Bowling Green, the property is in a convenient location near interstates 165 and 65 as well as the McClellan neighborhood. The daytime working population is 46,000 people within a 10 mile radius. Thirty-two percent obtained a college degree or higher. The two largest industries in the area are education and health services and trade transportation. Education and health employs approximately 12,000 employees within a ten mile radius and 11,000 employees for trade transportation and utilities. The average household income within a five mile radius is \$70,000. The regional airport is less than five miles from the business center.

#### 6318 Taz Ct, Bowling Green, KY 42104

The property at 6318 Taz Court features immediate occupancy of high end, turnkey office space just south of Bowling Green. The 20,000 square foot space features two floors with amenities including a spacious and modern gymnasium and three conference rooms. In addition, there is an eight person conference room, a twenty person conference room, and a general space for two hundred people to be seated. Located on Nashville Road, just south of Bowling Green, the property is in a convenient location near interstates 165 and 65 as well as the McClellan neighborhood. The daytime working population is 46,000 people within a 10 mile radius. Thirty-two percent obtained a college degree or higher. The two largest industries in the area are education and health services and trade transportation. Education and health employs approximately 12,000 employees within a ten mile radius and 11,000 employees for trade transportation and utilities. The average household income within a five mile radius is \$70,000. The regional airport is less than five miles from the business center.