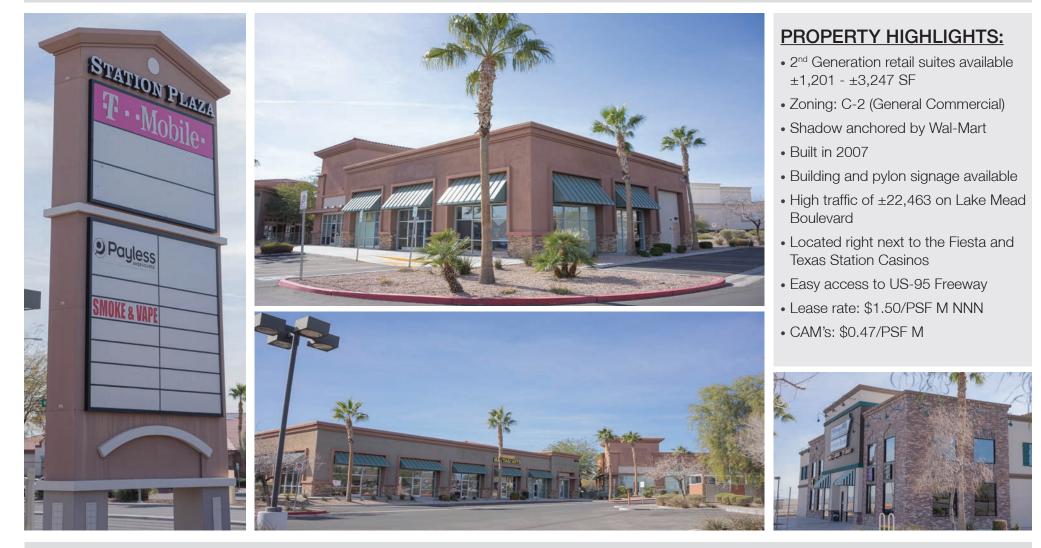

### **STATION PLAZA**

3720, 3840 & 3880 West Lake Mead Boulevard North Las Vegas, NV 89032

## **STATION PLAZA**

3720, 3840 & 3880 West Lake Mead Boulevard North Las Vegas, NV 89032

| AVAILABLE SUITE |             |                 |
|-----------------|-------------|-----------------|
| BUILDING 3820   | SQUARE FEET | LEASE RATE      |
| 3820 Suite 105  | ±3,247      | \$1.50/SF M NNN |
| BUILDING 3840   |             |                 |
| 3840 Suite 100  | ±3,000      | \$1.50/SF M NNN |
| 3840 Suite 110  | ±1,201      | \$1.50/SF M NNN |