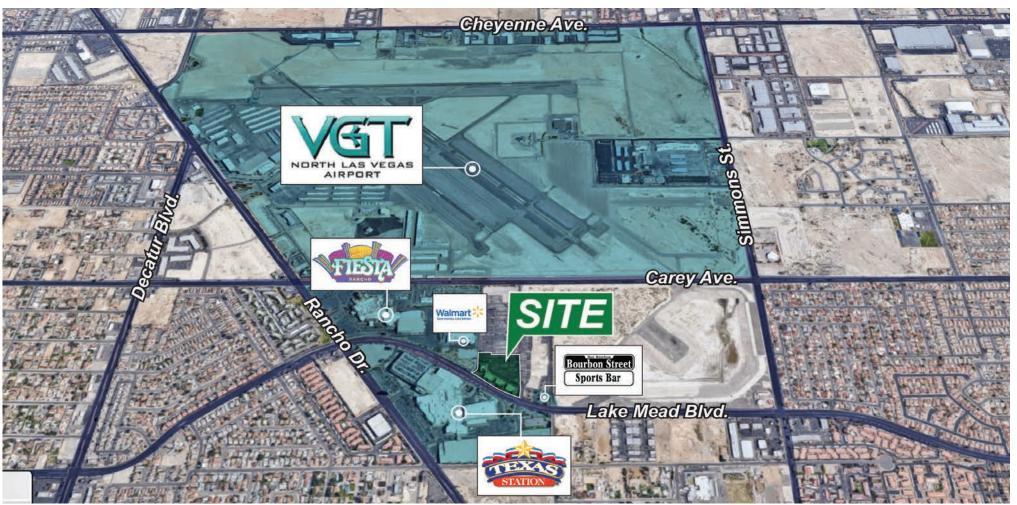

### **STATION PLAZA**

3720, 3840 & 3880 West Lake Mead Boulevard North Las Vegas, NV 89032

## **STATION PLAZA**

3720, 3840 & 3880 West Lake Mead Boulevard North Las Vegas, NV 89032

| AVAILABLE SUITE |             |                 |
|-----------------|-------------|-----------------|
| BUILDING 3820   | SQUARE FEET | LEASE RATE      |
| 3820 Suite 105  | ±3,247      | \$1.50/SF M NNN |
| BUILDING 3840   |             |                 |
| 3840 Suite 100  | ±3,000      | \$1.50/SF M NNN |
| 3840 Suite 110  | ±1,201      | \$1.50/SF M NNN |