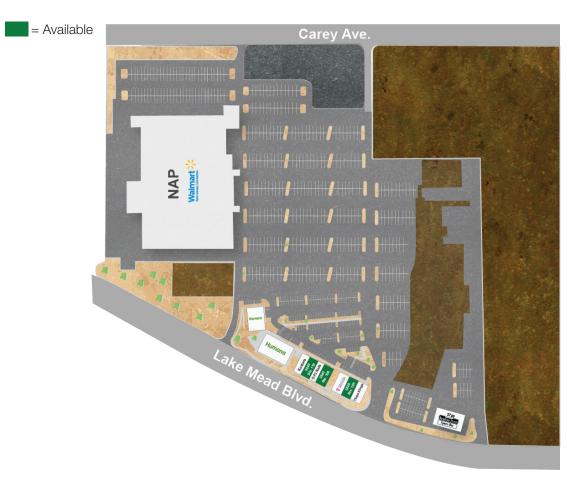

## **STATION PLAZA**

3720, 3840 & 3880 West Lake Mead Boulevard North Las Vegas, NV 89032

| AVAILABLE SUITE |             |                 |
|-----------------|-------------|-----------------|
| BUILDING 3820   | SQUARE FEET | LEASE RATE      |
| 3820 Suite 105  | ±3,247      | \$1.50/SF M NNN |
| BUILDING 3840   |             |                 |
| 3840 Suite 100  | ±3,000      | \$1.50/SF M NNN |
| 3840 Suite 110  | ±1,201      | \$1.50/SF M NNN |

\*Drawings and plans are not to scale. Any measurements are approximate and for illustrative purposes only. There is no guarantee, warranty or representation as to the accuracy or completeness of any plans or designs.