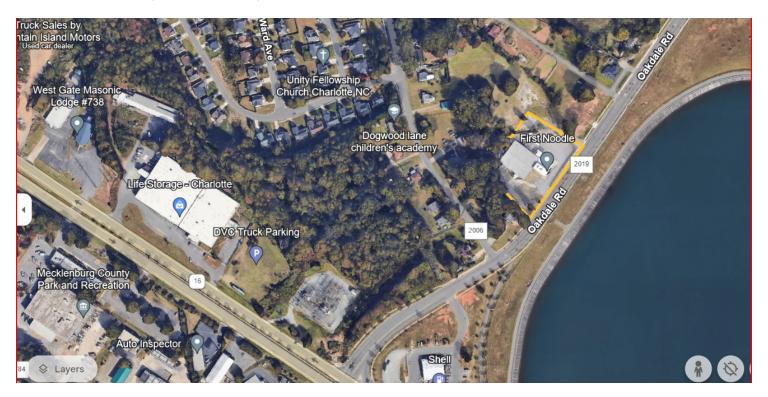

## 16220 SF INDUTRIAL BUILDING - NORTH CHARLOTTE

333 OAKDALE RD, CHARLOTTE, NC 28216

## PROPERTY DESCRIPTION

Property has easy access to I-85 and I-485, located of Hwy 16 in NW Charlotte. Property is currently vacant. Last use was a food manufacturing facility. Includes walk-in freezer and walk in coolers.

## **PROPERTY HIGHLIGHTS**

- - Easy access to I-85, I 485, uptown and airport
- - Includes newer coolers and freezers
- - Located just off Higway 16 Brrokshire BLVD.
- - Includes 1.89 AC fully fenced