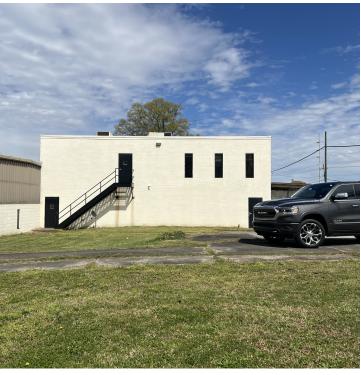

## 16220 SF INDUTRIAL BUILDING - NORTH CHARLOTTE

333 OAKDALE RD, CHARLOTTE, NC 28216

## PROPERTY DESCRIPTION

Property has easy access to I-85 and I-485, located of Hwy 16 in NW Charlotte. Property is currently vacant. Last use was a food manufacturing facility. Includes walk-in freezer and walk in coolers.

## **PROPERTY HIGHLIGHTS**

- - Easy access to I-85, I 485, uptown and airport
- - Includes newer coolers and freezers
- - Located just off Higway 16 Brrokshire BLVD.
- - Includes 1.89 AC fully fenced

## **OFFERING SUMMARY**

| Sale Price:      | \$2,690,000 |
|------------------|-------------|
| Number of Units: | 1           |
| Lot Size:        | 66,367 SF   |
| Building Size:   | 16,210 SF   |

| DEMOGRAPHICS      | 1 MILE   | 5 MILES  | 10 MILES |
|-------------------|----------|----------|----------|
| Total Households  | 1,780    | 63,703   | 253,334  |
| Total Population  | 4,338    | 148,458  | 581,722  |
| Average HH Income | \$50,066 | \$64,141 | \$82,220 |