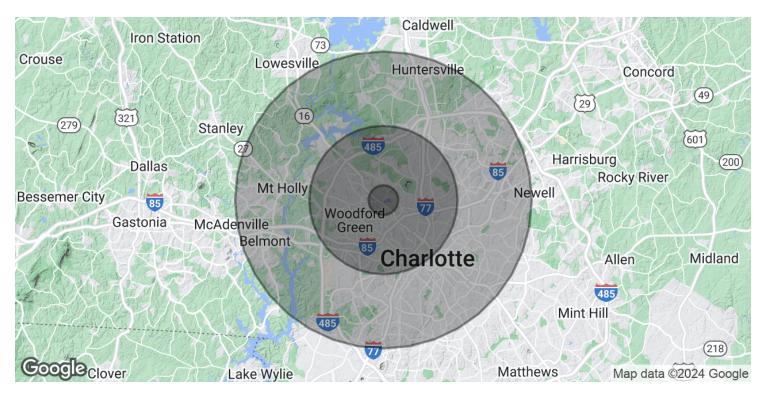

## **OFFERING SUMMARY**

| Sale Price:      | \$2,690,000 |
|------------------|-------------|
| Number of Units: | 1           |
| Lot Size:        | 66,367 SF   |
| Building Size:   | 16,210 SF   |

| DEMOGRAPHICS      | 1 MILE   | 5 MILES  | 10 MILES |
|-------------------|----------|----------|----------|
| Total Households  | 1,780    | 63,703   | 253,334  |
| Total Population  | 4,338    | 148,458  | 581,722  |
| Average HH Income | \$50,066 | \$64,141 | \$82,220 |

## 16220 SF INDUTRIAL BUILDING - NORTH CHARLOTTE

333 OAKDALE RD, CHARLOTTE, NC 28216

| POPULATION           | 1 MILE   | 5 MILES  | 10 MILES |
|----------------------|----------|----------|----------|
| Total Population     | 4,338    | 148,458  | 581,722  |
| Average Age          | 34.1     | 34.7     | 35.0     |
| Average Age (Male)   | 30.4     | 33.8     | 34.1     |
| Average Age (Female) | 40.6     | 36.5     | 36.1     |
| HOUSEHOLDS & INCOME  | 1 MILE   | 5 MILES  | 10 MILES |
| Total Households     | 1,780    | 63,703   | 253,334  |
| # of Persons per HH  | 2.4      | 2.3      | 2.3      |
| Average HH Income    | \$50,066 | \$64,141 | \$82,220 |