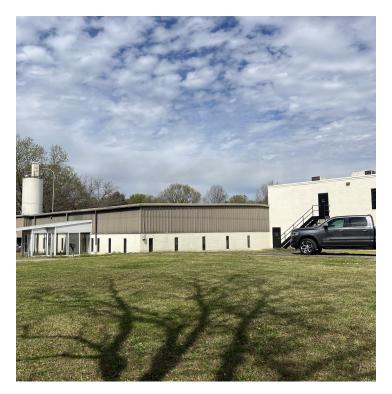

## 16220 SF INDUTRIAL BUILDING - NORTH CHARLOTTE

333 OAKDALE RD, CHARLOTTE, NC 28216

## PROPERTY DESCRIPTION

Property has easy access to I-85 and I-485, located of Hwy 16 in NW Charlotte. Property is currently vacant. Last use was a food manufacturing facility. Includes walk-in freezer and walk in coolers.

## **PROPERTY HIGHLIGHTS**

- - Easy access to I-85, I 485, uptown and airport
- - Includes newer coolers and freezers
- - Located just off Higway 16 Brrokshire BLVD.
- - Includes 1.89 AC fully fenced

## **OFFERING SUMMARY**

| Sale Price:      | \$2,690,000 |
|------------------|-------------|
| Number of Units: | 1           |
| Lot Size:        | 66,367 SF   |
| Building Size:   | 16,210 SF   |

| DEMOGRAPHICS      | 1 MILE   | 5 MILES  | 10 MILES |
|-------------------|----------|----------|----------|
| Total Households  | 1,780    | 63,703   | 253,334  |
| Total Population  | 4,338    | 148,458  | 581,722  |
| Average HH Income | \$50,066 | \$64,141 | \$82,220 |