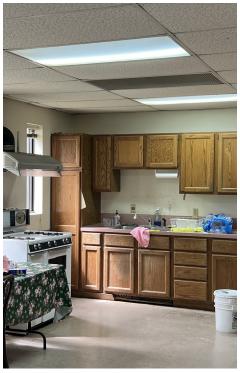

## PROPERTY DESCRIPTION

Property has easy access to I-85 and I-485, located of Hwy 16 in NW Charlotte. Property is currently vacant. Last use was a food manufacturing facility. Includes walk-in freezer and walk in coolers.

## **PROPERTY HIGHLIGHTS**

- - Easy access to I-85, I 485, uptown and airport
- - Includes newer coolers and freezers
- - Located just off Higway 16 Brrokshire BLVD.
- - Includes 1.89 AC fully fenced