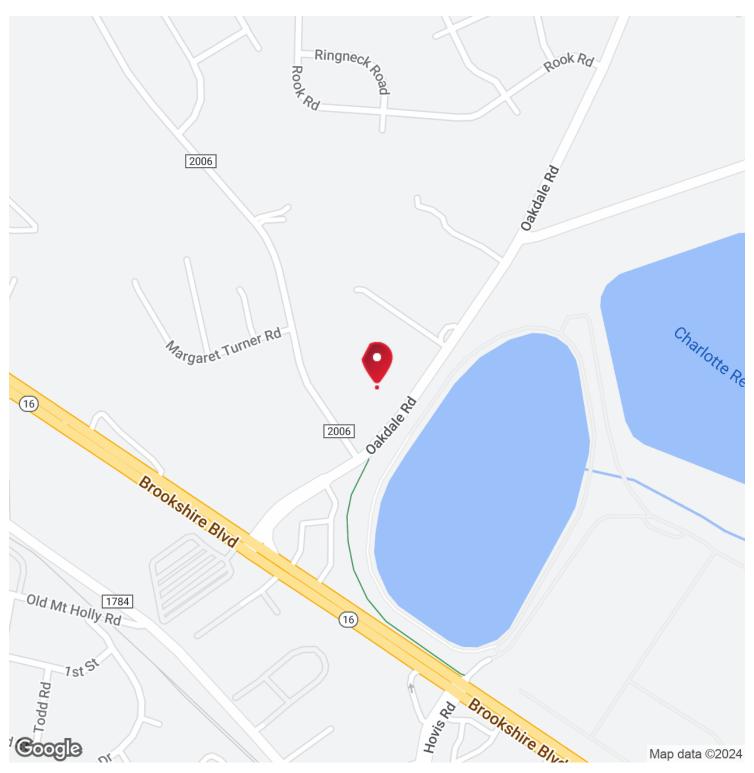

## 16220 SF INDUTRIAL BUILDING - NORTH CHARLOTTE

333 OAKDALE RD, CHARLOTTE, NC 28216

## PROPERTY DESCRIPTION

Property has easy access to I-85 and I-485, located of Hwy 16 in NW Charlotte. Property is currently vacant. Last use was a food manufacturing facility. Includes walk-in freezer and walk in coolers.