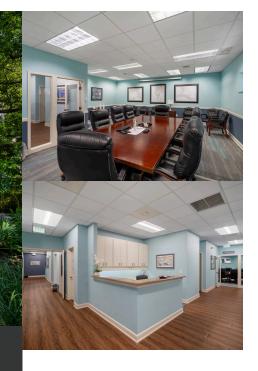

### 915 Chestnut Street Clearwater, Fl 33756

Century 21 Circle is pleased to announce a large first floor medical/office space available beginning February 2025, right on Gulf to Bay Blvd in Downtown Clearwater! The available lease space on the first floor includes 11 closed-door offices, 6 open-air desk spaces, a lobby/ waiting area and greeting station, an oversized conference room, an additional 19'x21' open space, a kitchenette, storage, an outdoor lounge space, and private bathrooms. Renovations will be underway soon to renovate the entry and waiting area. Other occupants in the building will be a pharmacy adjacent on the first floor, as well as an urgent care office upstairs. Be the first to secure this long-term lease location and price before the city completes ongoing and projected renovation projects and the city booms larger than ever before!

#### OCCUPANCY

February 2025

LEASE SPACE SIZE 4,600+/- SQFT

YEAR BUILT

1988

LEASE SPACE CONTENTS 11 Closed Offices

LAND AREA

.96 acres shared parcel