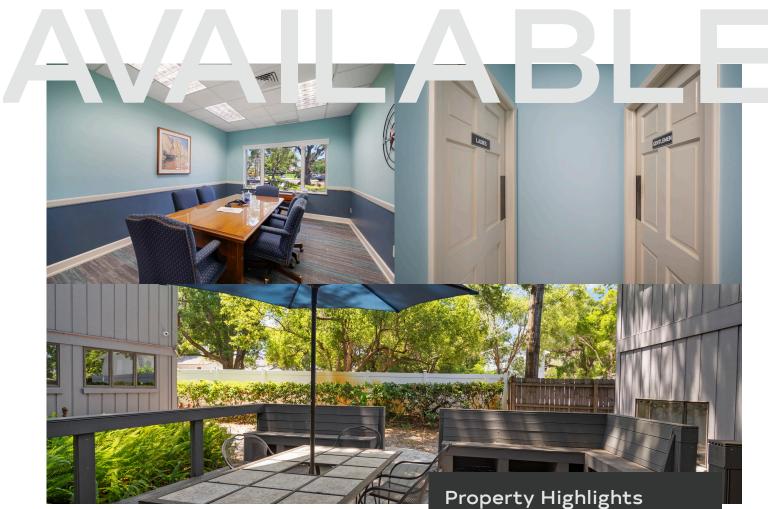

### 915 Chestnut Street Clearwater, Fl 33756

Century 21 Circle is pleased to announce a large first floor medical/office space available beginning February 2025, right on Gulf to Bay Blvd in Downtown Clearwater! The available lease space on the first floor includes 11 closed-door offices, 6 open-air desk spaces, a lobby/ waiting area and greeting station, an oversized conference room, an additional 19'x21' open space, a kitchenette, storage, an outdoor lounge space, and private bathrooms. Renovations will be underway soon to renovate the entry and waiting area. Other occupants in the building will be a pharmacy adjacent on the first floor, as well as an urgent care office upstairs. Be the first to secure this long-term lease location and price before the city completes ongoing and projected renovation projects and the city booms larger than ever before!

#### OCCUPANCY

February 2025

LEASE SPACE SIZE 4,600+/- SQFT

YEAR BUILT

1988

LEASE SPACE CONTENTS 11 Closed Offices

LAND AREA

.96 acres shared parcel