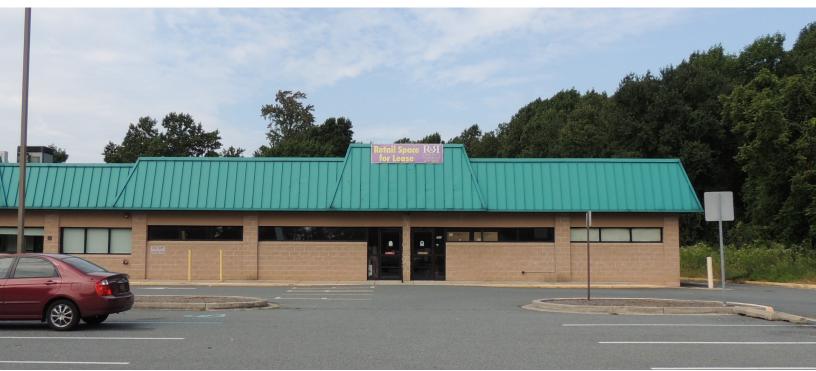

# **Retail For Lease**

## 701 N. DuPont Blvd.

Milford, DE

#### **Property Information**

- $\Rightarrow$  10,000+/- SF Space
- $\Rightarrow$  2012 AADT: 36,434
- $\Rightarrow$  Lease Price: \$14.00 psf NNN

| 2015<br>Demographics | 1 Mile   | 3 Miles  | 5 Miles  |
|----------------------|----------|----------|----------|
| Population           | 3,568    | 16,450   | 26,531   |
| Average Income       | \$53,484 | \$62,900 | \$64,521 |