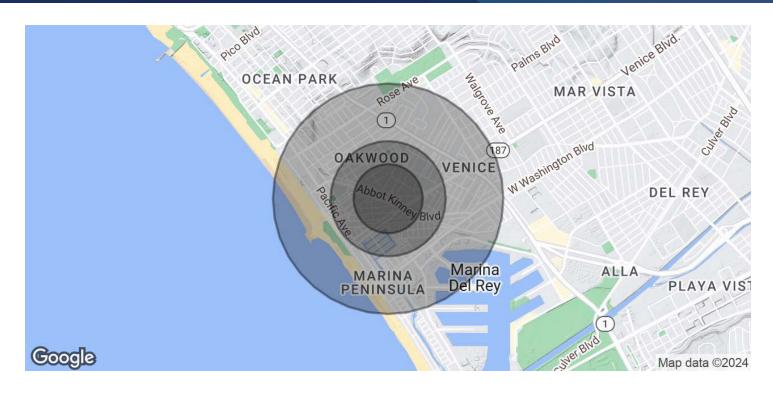

| DEMOGRAPHICS      | 0.3 MILES | 0.5 MILES | 1 MILE    |
|-------------------|-----------|-----------|-----------|
| Total Households  | 1,175     | 5,326     | 18,311    |
| Total Population  | 2,179     | 10,120    | 34,897    |
| Average HH Income | \$178,123 | \$181,413 | \$190,440 |

### **1434 ABBOT KINNEY**

1434 Abbot Kinney Blvd Venice, CA 90291

| POPULATION           | 0.3 MILES   | 0.5 MILES   | 1 MILE      |
|----------------------|-------------|-------------|-------------|
| Total Population     | 2,179       | 10,120      | 34,897      |
| Average Age          | 43          | 43          | 43          |
| Average Age (Male)   | 43          | 43          | 42          |
| Average Age (Female) | 43          | 42          | 43          |
| HOUSEHOLDS & INCOME  | 0.3 MILES   | 0.5 MILES   | 1 MILE      |
| Total Households     | 1,175       | 5,326       | 18,311      |
| # of Persons per HH  | 1.9         | 1.9         | 1.9         |
| Average HH Income    | \$178,123   | \$181,413   | \$190,440   |
| Average House Value  | \$2,016,136 | \$2,006,883 | \$1,895,325 |

Demographics data derived from AlphaMap

David Maldonado 310 442 1624 david.maldonado@cbcnrt.com CaIDRE #01949738