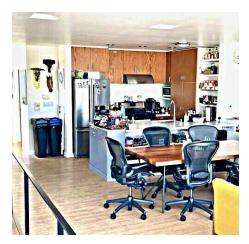

#### PROPERTY DESCRIPTION

Introducing a prime **Penthouse at 1434** Abbot Kinney Boulevard in the heart Venice's vibrant coa. This sleek property offers a stunning, contemporary space ideal for creative office use. Boasting ample natural light, an open layout, and modern finishes, it provides the perfect canvas to bring your vision to life. The location is highly desirable and **surrounded by a vibrant community with high foot traffic.** With great potential for brand visibility and customer engagement, this property presents an exceptional opportunity for your business to thrive. Don't miss out on this remarkable space in an unbeatable location.

#### **PROPERTY HIGHLIGHTS**

- · Available February 1, 2025
- · Penthouse Office and live/work space
- Private balcony with Abbot Kinney view
- · Kitchen with oven & stove
- Additional private offices and conference room available! Ask broker for details.