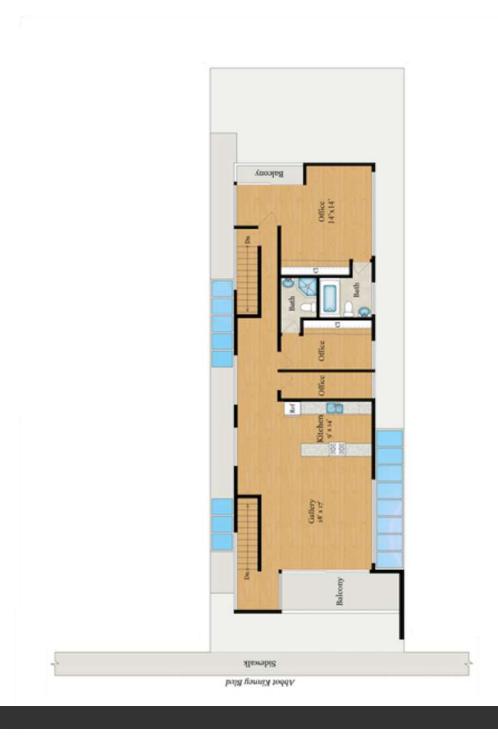

### **1434 ABBOT KINNEY**

1434 Abbot Kinney Blvd Venice, CA 90291

3rd Floor

David Maldonado 310 442 1624 david.maldonado@cbcnrt.com CalDRE #01949738

#### **PROPERTY HIGHLIGHTS**

- · Available February 1, 2025
- · Penthouse Office and live/work space
- Private balcony with Abbot Kinney view
- · Kitchen with oven & stove
- Additional private offices and conference room available! Ask broker for details.

#### **OFFERING SUMMARY**

| Lease Rate:      | ase Rate: \$8,400.00 per month (Me |  |
|------------------|------------------------------------|--|
| Number of Units: | 1                                  |  |
| Available SF:    | Approx. 1,100 SF                   |  |
| Lot Size:        | 2,700 SF                           |  |
| Building Size:   | 3,512 SF                           |  |
|                  |                                    |  |