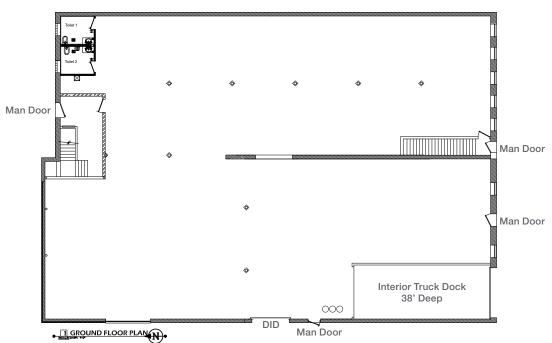

#### PROPERTY HIGHLIGHTS

- Available Size: 14,500 SF
  - 10,000 SF warehouse 1st Floor
  - 4,500 SF office 2nd Floor
- Fenced & gated parking (10± cars)
- Air-conditioned warehouse
- 480 volts, 600 amps, 3-phase service
- Upgraded LED lights
- Bow truss section with skylight
- Newly renovated warehouse space
- Floor drains throughout
- Triple catch basin
- New plumbing and sewer
- New men's & women's warehouse bathrooms
- New slop sink
- Proximity to the Loop, Fulton Market, I-290, I-90/94
- 1 block from Ashland/Lake "L" stop
- Warehouse Lease Rate: \$17.00/SF Net 1st Floor
- Office Lease Rate: \$12.00/SF Net 2nd Floor

14,500 SF AVAILABLE

12' - 15' CLEAR HEIGHT

1 INTERIOR DOCK 1 DRIVE-IN DOOR

#### 1612 W. FULTON STREET, CHICAGO ILLINOIS | FOR LEASE

Warehouse - 1st Floor

Office - 2nd Floor

NAIHiffman HIFFMAN

One Oakbrook Terrace Suite 400 Oakbrook Terrace, Illinois 60181 +1 630 932 1234

hiffman.com