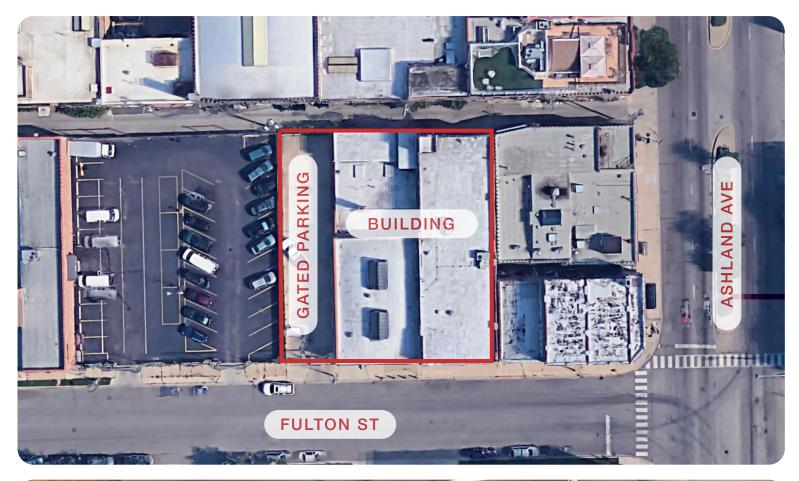

## 1612 W. Fulton Street Chicago, Illinois

#### PROPERTY HIGHLIGHTS

- Available Size: 14,500 SF
  - 10,000 SF warehouse 1st Floor
  - 4,500 SF office 2nd Floor
- Fenced & gated parking (10± cars)
- Air-conditioned warehouse
- 480 volts, 600 amps, 3-phase service
- Upgraded LED lights
- Bow truss section with skylight
- Newly renovated warehouse space
- Floor drains throughout
- Triple catch basin
- New plumbing and sewer
- New men's & women's warehouse bathrooms
- New slop sink
- Proximity to the Loop, Fulton Market, I-290, I-90/94
- 1 block from Ashland/Lake "L" stop
- Warehouse Lease Rate: \$17.00/SF Net 1st Floor
- Office Lease Rate: \$12.00/SF Net 2nd Floor

14,500 SF AVAILABLE

12' - 15' CLEAR HEIGHT

1 INTERIOR DOCK 1 DRIVE-IN DOOR