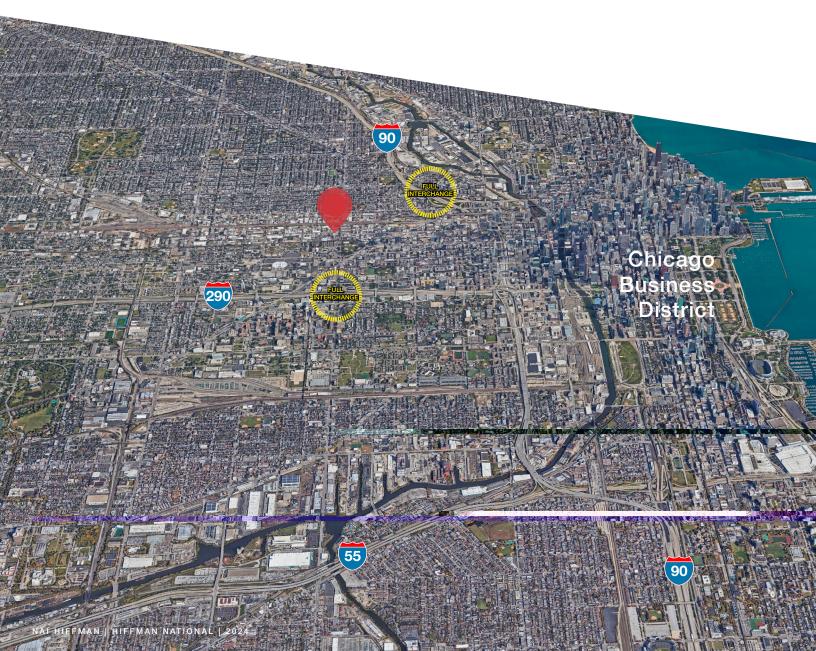

#### PROPERTY HIGHLIGHTS

- Available Size: 14,500 SF
  - 10,000 SF warehouse 1st Floor
  - 4,500 SF office 2nd Floor
- Fenced & gated parking (10± cars)
- Air-conditioned warehouse
- 480 volts, 600 amps, 3-phase service
- Upgraded LED lights
- Bow truss section with skylight
- Newly renovated warehouse space
- Floor drains throughout
- Triple catch basin
- New plumbing and sewer
- New men's & women's warehouse bathrooms
- New slop sink
- Proximity to the Loop, Fulton Market, I-290, I-90/94
- 1 block from Ashland/Lake "L" stop
- Warehouse Lease Rate: \$17.00/SF Net 1st Floor
- Office Lease Rate: \$12.00/SF Net 2nd Floor