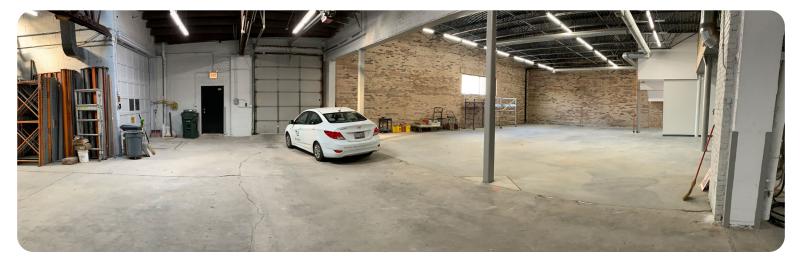

#### PROPERTY HIGHLIGHTS

- Available Size: 14,500 SF
  - 10,000 SF warehouse 1st Floor
  - 4,500 SF office 2nd Floor
- Fenced & gated parking (10± cars)
- Air-conditioned warehouse
- 480 volts, 600 amps, 3-phase service
- Upgraded LED lights
- Bow truss section with skylight
- Newly renovated warehouse space
- Floor drains throughout
- Triple catch basin
- New plumbing and sewer
- New men's & women's warehouse bathrooms
- New slop sink
- Proximity to the Loop, Fulton Market, I-290, I-90/94
- 1 block from Ashland/Lake "L" stop
- Warehouse Lease Rate: \$17.00/SF Net 1st Floor
- Office Lease Rate: \$12.00/SF Net 2nd Floor

#### 1612 W. FULTON STREET, CHICAGO ILLINOIS | FOR LEASE

Warehouse - 1st Floor

Office - 2nd Floor

NAIHiffman HIFFMAN

One Oakbrook Terrace Suite 400 Oakbrook Terrace, Illinois 60181 +1 630 932 1234

hiffman.com