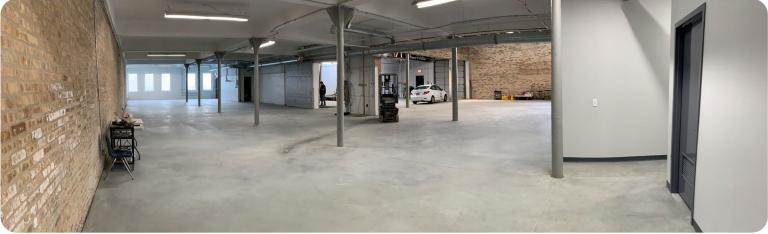

#### PROPERTY HIGHLIGHTS

- Available Size: 14,500 SF
  - 10,000 SF warehouse 1st Floor
  - 4,500 SF office 2nd Floor
- Fenced & gated parking (10± cars)
- Air-conditioned warehouse
- 480 volts, 600 amps, 3-phase service
- Upgraded LED lights
- Bow truss section with skylight
- Newly renovated warehouse space
- Floor drains throughout
- Triple catch basin
- New plumbing and sewer
- New men's & women's warehouse bathrooms
- New slop sink
- Proximity to the Loop, Fulton Market, I-290, I-90/94
- 1 block from Ashland/Lake "L" stop
- Warehouse Lease Rate: \$17.00/SF Net 1st Floor
- Office Lease Rate: \$12.00/SF Net 2nd Floor

#### 1612 W. FULTON STREET, CHICAGO ILLINOIS | FOR LEASE

Warehouse - 1st Floor

Office - 2nd Floor

NAIHiffman HIFFMAN

One Oakbrook Terrace Suite 400 Oakbrook Terrace, Illinois 60181 +1 630 932 1234

hiffman.com