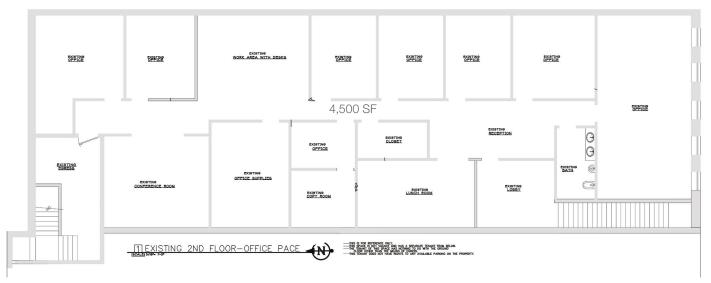

#### PROPERTY HIGHLIGHTS

- Available Size: 14,500 SF
  - 10,000 SF warehouse 1st Floor
  - 4,500 SF office 2nd Floor
- Fenced & gated parking (10± cars)
- Air-conditioned warehouse
- 480 volts, 600 amps, 3-phase service
- Upgraded LED lights
- Bow truss section with skylight
- Newly renovated warehouse space
- Floor drains throughout
- Triple catch basin
- New plumbing and sewer
- New men's & women's warehouse bathrooms
- New slop sink
- Proximity to the Loop, Fulton Market, I-290, I-90/94
- 1 block from Ashland/Lake "L" stop
- Warehouse Lease Rate: \$17.00/SF Net 1st Floor
- Office Lease Rate: \$12.00/SF Net 2nd Floor

#### 1612 W. FULTON STREET, CHICAGO ILLINOIS | FOR LEASE

Warehouse - 1st Floor

Office - 2nd Floor

NAIHiffman HIFFMAN

One Oakbrook Terrace Suite 400 Oakbrook Terrace, Illinois 60181 +1 630 932 1234

hiffman.com