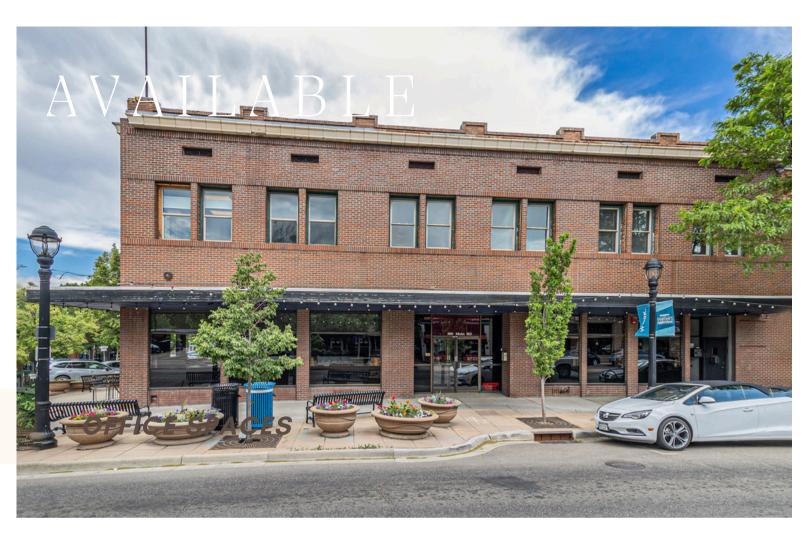

380 Main St

Longmont, CO 80501

**Exceptional value in an historic** building directly on Main St. Versatile office space with communal conference rooms and elevator. Easy access for customers and tenants to restaurants and shopping with plenty of street parking.