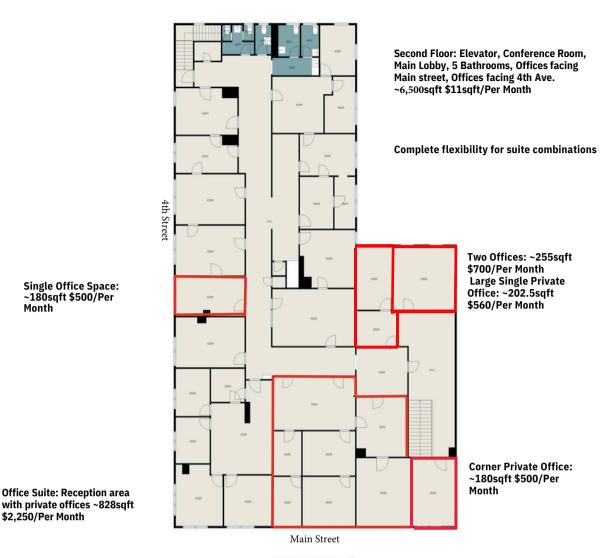

## UNITS AVAILABLE

**Second Floor Office Space-**

\$11/sqft/per month (6,500 sqft)

**Private Offices and Suites**- Complete

Flexibility for Suite Combinations Ranging from \$500/per month to \$3000/per month

**TOTAL: 15717 sq. ft** FLOOR 1: 7843 sq. ft, FLOOR 2: 7874 sq. ft

\*Square footage numbers are BOMA measurements with a common area factor. All information is considered reliable but not guaranteed.

\$2,250/Per Month