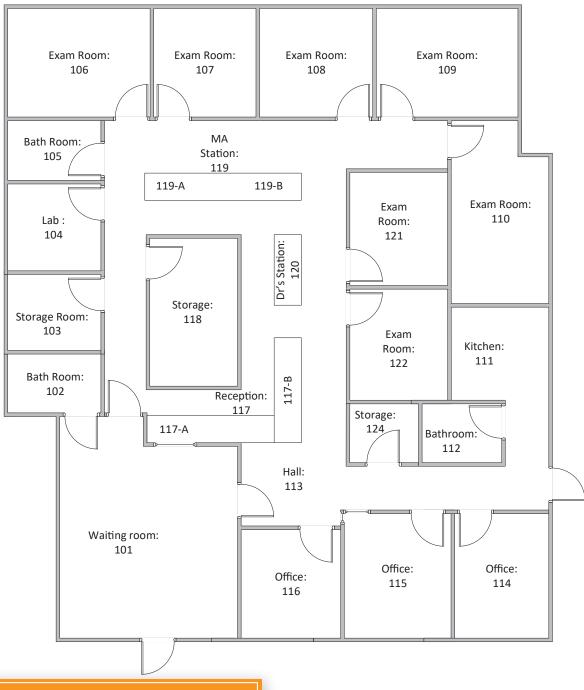

# PROPERTY OVERVIEW

- 2,958 Square Feet
- \$21 per Square Foot, Full Service
- Medical Office
- Reception, 3 Offices, 7 Exam Rooms, 3 Restrooms, 3 Storage Rooms, Kitchen, & Lab