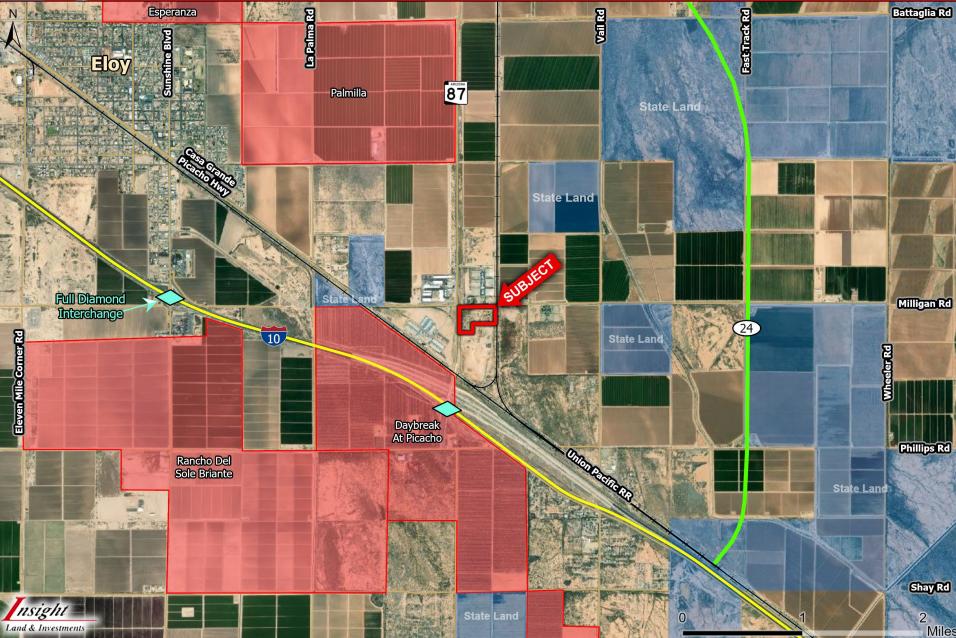

#### PINAL COUNTY, ARIZONA

- Location: SEC of Milligan Road & State Route 87
- Size: +/- 23 Acres
- Price: Submit
- Comments:

Milligan Rd

State Land

Miles

- Great opportunity to own an future interchange corner at Milligan & State Route-87. SR-87 is the major transportation corridor between Eloy and Coolidge.
- Property is the only vacant corner at the intersection of Milligan Road & SR-87.
- Site is located three miles South of the future Nikola Motors production facility. This \$800M facility is scheduled to open in 2020, and is projected to have over 2,000 employees by 2025.

#### Nikola Motors Links:

- https://www.pinalcentral.com/coolidge\_examiner/ne ws/coolidge-gives-green-light-to-nikola-motorsagreement/article\_6f9d48b3-3e70-5f5c-a5e0a9487fc759a1.html
- https://www.pinalcentral.com/coolidge\_examiner/ne ws/semi-truck-plant-announced-in-coolidge-wouldemploy-up-to/article\_ecc7ccbd-5d23-5103-ae76b69205f39557.html