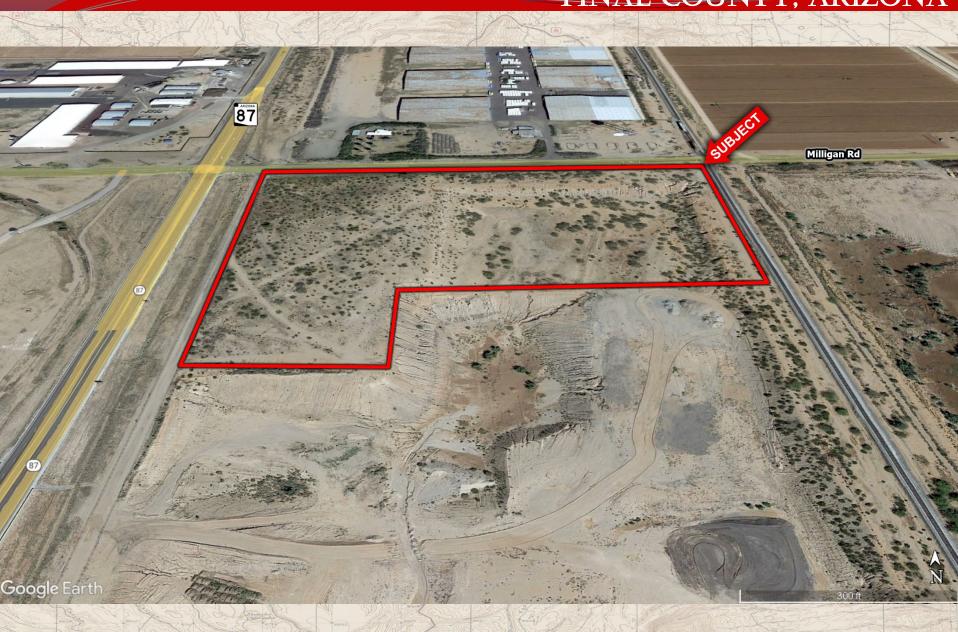

#### PINAL COUNTY, ARIZONA

- Location: SEC of Milligan Road & State Route 87
- Size: +/- 23 Acres
- Price: Submit
- Comments:

Milligan Rd

State Land

Miles

- Great opportunity to own an future interchange corner at Milligan & State Route-87. SR-87 is the major transportation corridor between Eloy and Coolidge.
- Property is the only vacant corner at the intersection of Milligan Road & SR-87.
- Site is located three miles South of the future Nikola Motors production facility. This \$800M facility is scheduled to open in 2020, and is projected to have over 2,000 employees by 2025.