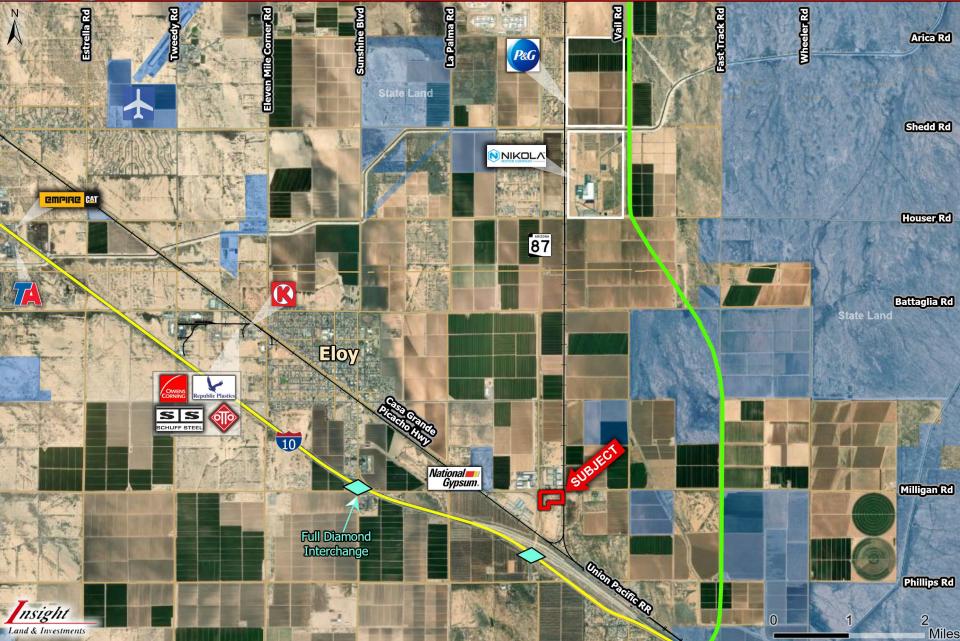

#### PINAL COUNTY, ARIZONA

- Location: SEC of Milligan Road & State Route 87
- Size: +/- 23 Acres
- Price: Submit
- Comments:

Milligan Rd

State Land

Miles

- Great opportunity to own an future interchange corner at Milligan & State Route-87. SR-87 is the major transportation corridor between Eloy and Coolidge.
- Property is the only vacant corner at the intersection of Milligan Road & SR-87.
- Site is located three miles South of the future Nikola Motors production facility. This \$800M facility is scheduled to open in 2020, and is projected to have over 2,000 employees by 2025.

#### Nikola Motors Links:

- https://www.pinalcentral.com/coolidge\_examiner/ne ws/coolidge-gives-green-light-to-nikola-motorsagreement/article\_6f9d48b3-3e70-5f5c-a5e0a9487fc759a1.html
- https://www.pinalcentral.com/coolidge\_examiner/ne ws/semi-truck-plant-announced-in-coolidge-wouldemploy-up-to/article\_ecc7ccbd-5d23-5103-ae76b69205f39557.html