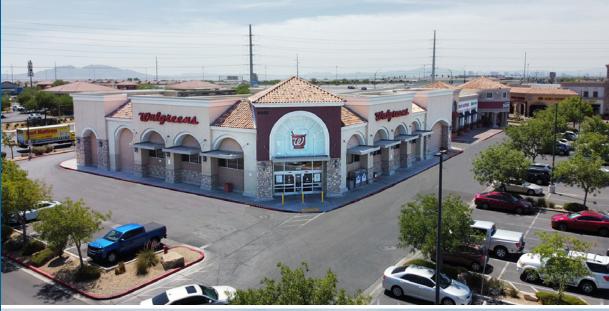

### 941 - 3,950 SF AVAILABLE

- Shadow Mountain Marketplace is located in the heart of the North Decatur retail hub which is off of the heavily traveled I-215 FWY and arterial road N Decatur
- This center offers a regional draw with multiple nationally recognized tenants such as: Costco, Best Buy, Ashley Home Furniture, Seafood City, Walgreens, and more
- Great visibility from I-215 freeway with excellent signage
- Existing and growing customer base - surrounded by housing units under construction to the North and East of the center within a 5 mile radius

## SHOPPING CENTER **RETAILERS**

| Building | Suite   | Tenant                           | Size (SF) |
|----------|---------|----------------------------------|-----------|
| 6425     |         | Ashley Homestore                 | 35,853 SF |
| 6435     |         | SeaFood City                     | 28,000 SF |
| 6455     |         | Best Buy                         | 45,000 SF |
| 6495     |         | Walgreens                        | 14,820 SF |
| 6475     | 100     | Panda Express                    | 2,100 SF  |
| 6475     | 105     | Palm Beach Tanning               | 2,319 SF  |
| 6475     | 110     | Subway                           | 1,400 SF  |
| 6475     | 115     | Sport Clips                      | 1,295 SF  |
| 6475     | 120     | AVAILABLE                        | 1,316 SF  |
| 6475     | 125     | AVAILABLE - DND                  | 941 SF    |
| 6475     | 130     | AVAILABLE                        | 1,498 SF  |
| 6475     | 135     | Freed's Bakery                   | 1,160 SF  |
| 6475     | 140     | Kumon Learning Center            | 1,855 SF  |
| 6475     | 145     | AVAILABLE                        | 1,406 SF  |
| 6475     | 150     | Chicago Guys Pizza               | 1,500 SF  |
| 6475     | 155     | State Farm                       | 1,651 SF  |
| 6475     | 160     | Massage Envy                     | 3,235 SF  |
| 6475     | 170/175 | Fortfied Fitness Training        | 2,860 SF  |
| 6475     | 180     | AVAILABLE                        | 3,950 SF  |
| 6485     | 190     | Wingnutz                         | 2,020 SF  |
| 6485     | 180     | Pink Spot Vapors                 | 2,463 SF  |
| 6485     | 150     | My Kid's Orthodontics            | 1,435 SF  |
| 6485     | 140     | Shadow Mountain Smiles Dentistry | 3,850 SF  |
| 6485     | 130     | H&R Block                        | 2,492 SF  |
| 6485     | 110-120 | Best Mattress                    | 3,000 SF  |
| 6575     | 120     | Cafe Rio                         | 3,500 SF  |
| 6575     | 130     | Fashion Nail & Spa               | 1,400 SF  |
| 6575     | 140     | Mom & Pops Dry Cleaners          | 1,250 SF  |
| 6575     | 160/180 | Rain Salon Studios               | 5,330 SF  |
| 6505     |         | Chili's                          | 5,903 SF  |
| 6525     | 130     | Shadow Mountain Dental Group     | 2,000 SF  |
| 6525     | 150     | My Kids Ortho                    | 1,435 SF  |
| 6585     |         | Wells Fargo Bank                 | 4,945 SF  |
| 6595     |         | McDonald's                       | 4,456 SF  |
|          |         |                                  |           |