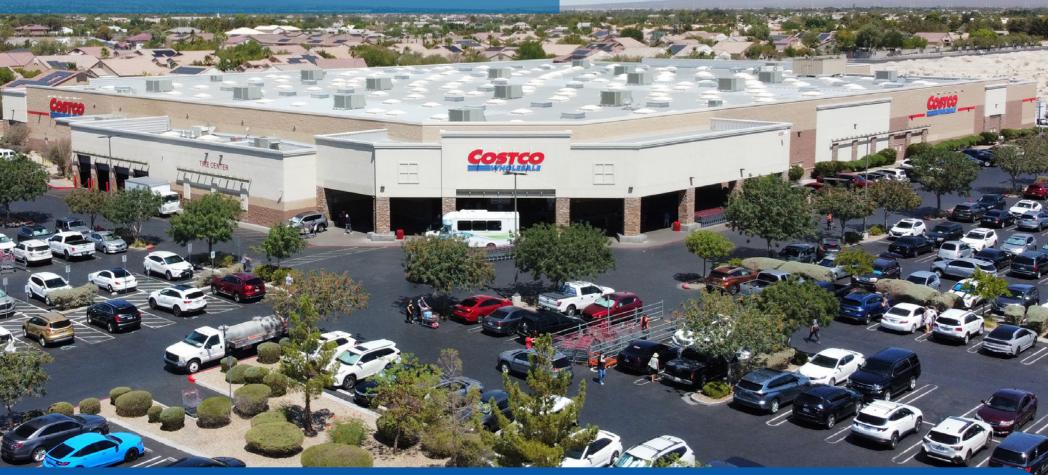

### 941 - 3,950 SF AVAILABLE

- Shadow Mountain Marketplace is located in the heart of the North Decatur retail hub which is off of the heavily traveled I-215 FWY and arterial road N Decatur
- This center offers a regional draw with multiple nationally recognized tenants such as: Costco, Best Buy, Ashley Home Furniture, Seafood City, Walgreens, and more
- Great visibility from I-215 freeway with excellent signage
- Existing and growing customer base - surrounded by housing units under construction to the North and East of the center within a 5 mile radius

## SHOPPING CENTER **RETAILERS**

| Building | Suite   | Tenant                           | Size (SF) |
|----------|---------|----------------------------------|-----------|
| 6425     |         | Ashley Homestore                 | 35,853 SF |
| 6435     |         | SeaFood City                     | 28,000 SF |
| 6455     |         | Best Buy                         | 45,000 SF |
| 6495     |         | Walgreens                        | 14,820 SF |
| 6475     | 100     | Panda Express                    | 2,100 SF  |
| 6475     | 105     | Palm Beach Tanning               | 2,319 SF  |
| 6475     | 110     | Subway                           | 1,400 SF  |
| 6475     | 115     | Sport Clips                      | 1,295 SF  |
| 6475     | 120     | AVAILABLE                        | 1,316 SF  |
| 6475     | 125     | AVAILABLE - DND                  | 941 SF    |
| 6475     | 130     | AVAILABLE                        | 1,498 SF  |
| 6475     | 135     | Freed's Bakery                   | 1,160 SF  |
| 6475     | 140     | Kumon Learning Center            | 1,855 SF  |
| 6475     | 145     | AVAILABLE                        | 1,406 SF  |
| 6475     | 150     | Chicago Guys Pizza               | 1,500 SF  |
| 6475     | 155     | State Farm                       | 1,651 SF  |
| 6475     | 160     | Massage Envy                     | 3,235 SF  |
| 6475     | 170/175 | Fortfied Fitness Training        | 2,860 SF  |
| 6475     | 180     | AVAILABLE                        | 3,950 SF  |
| 6485     | 190     | Wingnutz                         | 2,020 SF  |
| 6485     | 180     | Pink Spot Vapors                 | 2,463 SF  |
| 6485     | 150     | My Kid's Orthodontics            | 1,435 SF  |
| 6485     | 140     | Shadow Mountain Smiles Dentistry | 3,850 SF  |
| 6485     | 130     | H&R Block                        | 2,492 SF  |
| 6485     | 110-120 | Best Mattress                    | 3,000 SF  |
| 6575     | 120     | Cafe Rio                         | 3,500 SF  |
| 6575     | 130     | Fashion Nail & Spa               | 1,400 SF  |
| 6575     | 140     | Mom & Pops Dry Cleaners          | 1,250 SF  |
| 6575     | 160/180 | Rain Salon Studios               | 5,330 SF  |
| 6505     |         | Chili's                          | 5,903 SF  |
| 6525     | 130     | Shadow Mountain Dental Group     | 2,000 SF  |
| 6525     | 150     | My Kids Ortho                    | 1,435 SF  |
| 6585     |         | Wells Fargo Bank                 | 4,945 SF  |
| 6595     |         | McDonald's                       | 4,456 SF  |
|          |         |                                  |           |