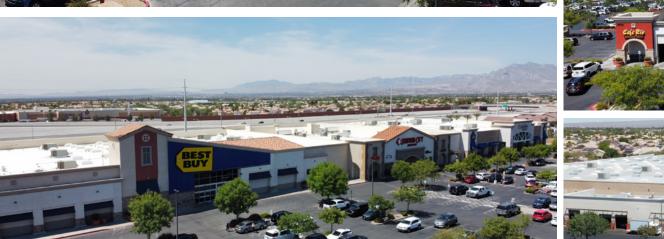

## TRADE AREA **AERIAL**

NWC I-215 & Decatur Blvd Las Vegas, NV 89131

- 1 SHADOW MOUNTAIN COSTCO ASHLEY FURNITURE BEST BUY SEAFOOD CITY
- 2 CROSSROADS TOWNE CENTRE
  WALMART
  PLANET FITNESS
  EZPAWN
  EYEGLASSWORLD
  HABIT BURGER
- 3 215 DECATUR WINCO TARGET HOBBY LOBBY ROSS ULTA
- 4 SPROUTS FARMERS MARKET PETCO

**DECATUR RETAIL HUB** holds some of the most notable national brand in the valley including: Costco, Best Buy, Target, Walmart, Sprouts, Petco, and Planet Fitness

**REGIONAL INTERSECTION** services an existing population of 137,513 people within a 3 mile radius and will additionally service the following new master planned communities: The Villages at Tule Springs, Valley Vista, Desert Springs District, and Sedona Ranch