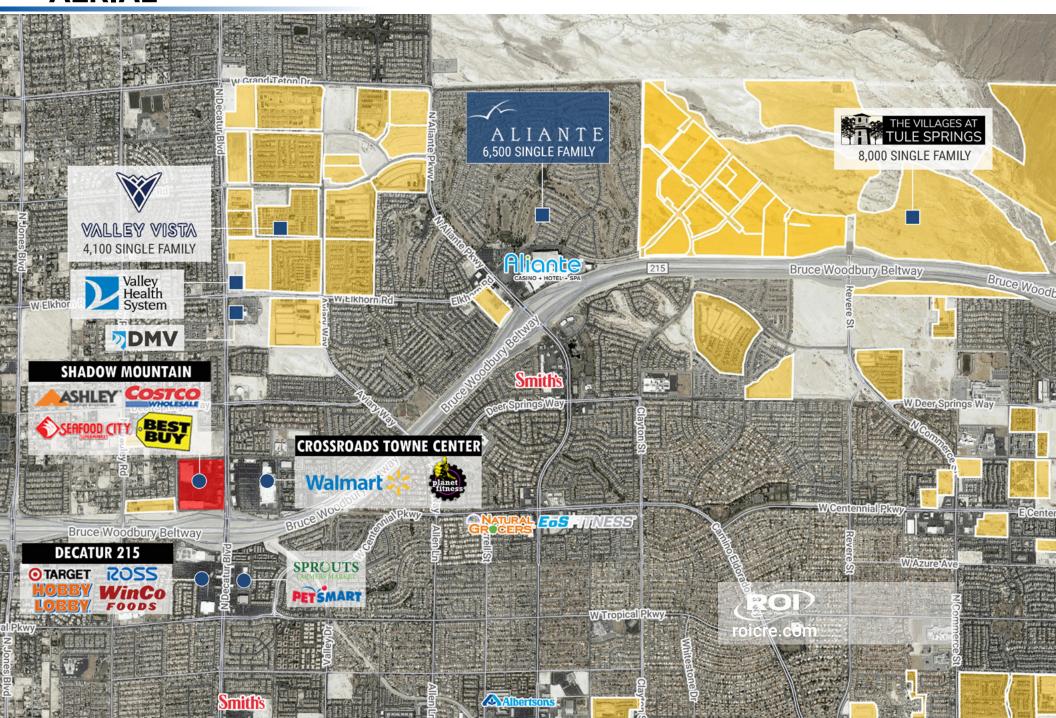

**DECATUR RETAIL HUB** holds some of the most notable national brand in the valley including: Costco, Best Buy, Target, Walmart, Sprouts, Petco, and Planet Fitness

**REGIONAL INTERSECTION** services an existing population of 137,513 people within a 3 mile radius and will additionally service the following new master planned communities: The Villages at Tule Springs, Valley Vista, Desert Springs District, and Sedona Ranch