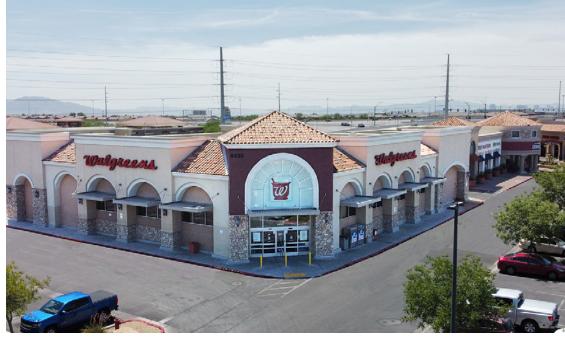

# SHADOW MOUNTAIN MARKETPLACE

NWC Decatur Blvd & CC-215 Las Vegas, NV 89131

**±941 - 3,950 SF AVAILABLE** 

CALL US FOR MORE INFO

DERON CONWAY 702.550.4918 deron@roicre.com Lic # BS.0144094.PC JIM HILL 702.550.4917 jim@roicre.com NV Lic #S.0033945

### **Shadow Mountain** Marketplace benefits from a high visibility location just off I-215

NWC I-215 & Decatur Blvd Las Vegas, 89131

### 941 - 3,950 SF AVAILABLE

- Shadow Mountain Marketplace is located in the heart of the North Decatur retail hub which is off of the heavily traveled I-215 FWY and arterial road N Decatur
- This center offers a regional draw with multiple nationally recognized tenants such as: Costco, Best Buy, Ashley Home Furniture, Seafood City, Walgreens, and more
- Great visibility from I-215 freeway with excellent signage
- Existing and growing customer base - surrounded by housing units under construction to the North and East of the center within a 5 mile radius