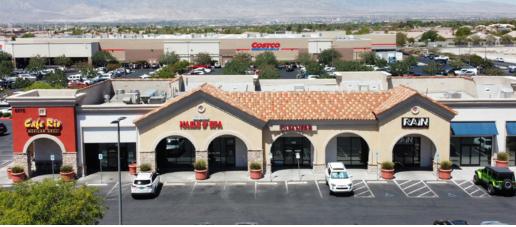

## SHOPPING CENTER **RETAILERS**

| Building | Suite   | Tenant                           | Size (SF) |
|----------|---------|----------------------------------|-----------|
| 6425     |         | Ashley Homestore                 | 35,853 SF |
| 6435     |         | SeaFood City                     | 28,000 SF |
| 6455     |         | Best Buy                         | 45,000 SF |
| 6495     |         | Walgreens                        | 14,820 SF |
| 6475     | 100     | Panda Express                    | 2,100 SF  |
| 6475     | 105     | Palm Beach Tanning               | 2,319 SF  |
| 6475     | 110     | Subway                           | 1,400 SF  |
| 6475     | 115     | Sport Clips                      | 1,295 SF  |
| 6475     | 120     | AVAILABLE                        | 1,316 SF  |
| 6475     | 125     | AVAILABLE - DND                  | 941 SF    |
| 6475     | 130     | AVAILABLE                        | 1,498 SF  |
| 6475     | 135     | Freed's Bakery                   | 1,160 SF  |
| 6475     | 140     | Kumon Learning Center            | 1,855 SF  |
| 6475     | 145     | AVAILABLE                        | 1,406 SF  |
| 6475     | 150     | Chicago Guys Pizza               | 1,500 SF  |
| 6475     | 155     | State Farm                       | 1,651 SF  |
| 6475     | 160     | Massage Envy                     | 3,235 SF  |
| 6475     | 170/175 | Fortfied Fitness Training        | 2,860 SF  |
| 6475     | 180     | AVAILABLE                        | 3,950 SF  |
| 6485     | 190     | Wingnutz                         | 2,020 SF  |
| 6485     | 180     | Pink Spot Vapors                 | 2,463 SF  |
| 6485     | 150     | My Kid's Orthodontics            | 1,435 SF  |
| 6485     | 140     | Shadow Mountain Smiles Dentistry | 3,850 SF  |
| 6485     | 130     | H&R Block                        | 2,492 SF  |
| 6485     | 110-120 | Best Mattress                    | 3,000 SF  |
| 6575     | 120     | Cafe Rio                         | 3,500 SF  |
| 6575     | 130     | Fashion Nail & Spa               | 1,400 SF  |
| 6575     | 140     | Mom & Pops Dry Cleaners          | 1,250 SF  |
| 6575     | 160/180 | Rain Salon Studios               | 5,330 SF  |
| 6505     |         | Chili's                          | 5,903 SF  |
| 6525     | 130     | Shadow Mountain Dental Group     | 2,000 SF  |
| 6525     | 150     | My Kids Ortho                    | 1,435 SF  |
| 6585     |         | Wells Fargo Bank                 | 4,945 SF  |
| 6595     |         | McDonald's                       | 4,456 SF  |
|          |         |                                  |           |