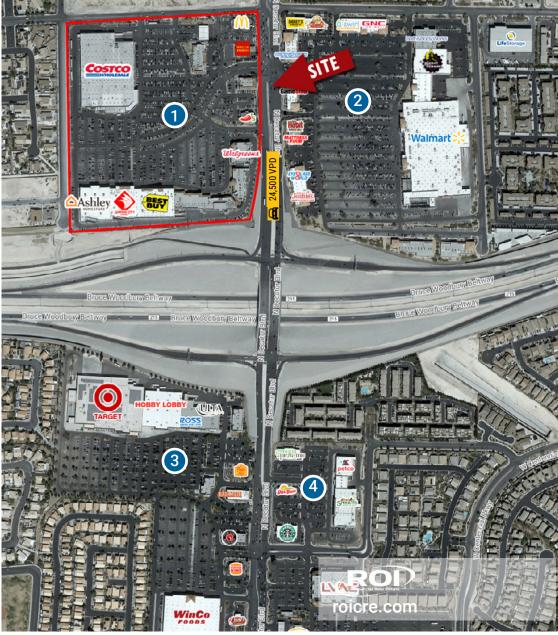

## TRADE AREA **AERIAL**

NWC I-215 & Decatur Blvd Las Vegas, NV 89131

- 1 SHADOW MOUNTAIN COSTCO ASHLEY FURNITURE BEST BUY SEAFOOD CITY
- 2 CROSSROADS TOWNE CENTRE
  WALMART
  PLANET FITNESS
  EZPAWN
  EYEGLASSWORLD
  HABIT BURGER
- 3 215 DECATUR WINCO TARGET HOBBY LOBBY ROSS ULTA
- 4 SPROUTS FARMERS MARKET PETCO