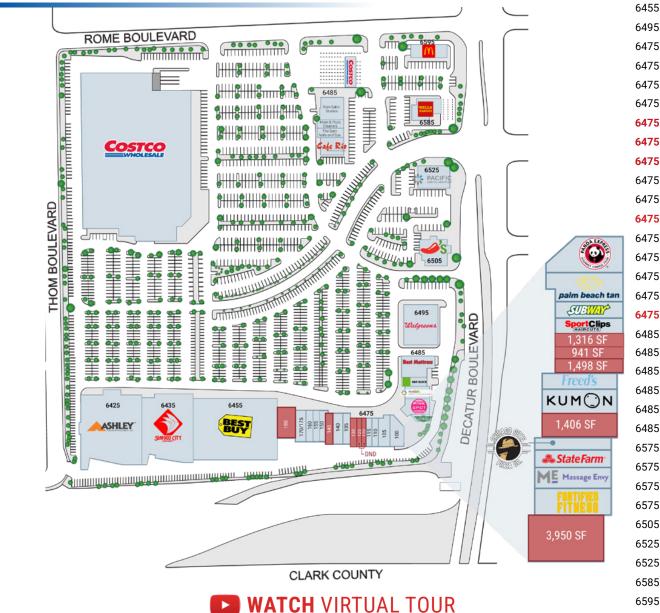

## SHOPPING CENTER **RETAILERS**

| Building | Suite   | Tenant                           | Size (SF) |
|----------|---------|----------------------------------|-----------|
| 6425     |         | Ashley Homestore                 | 35,853 SF |
| 6435     |         | SeaFood City                     | 28,000 SF |
| 6455     |         | Best Buy                         | 45,000 SF |
| 6495     |         | Walgreens                        | 14,820 SF |
| 6475     | 100     | Panda Express                    | 2,100 SF  |
| 6475     | 105     | Palm Beach Tanning               | 2,319 SF  |
| 6475     | 110     | Subway                           | 1,400 SF  |
| 6475     | 115     | Sport Clips                      | 1,295 SF  |
| 6475     | 120     | AVAILABLE                        | 1,316 SF  |
| 6475     | 125     | AVAILABLE - DND                  | 941 SF    |
| 6475     | 130     | AVAILABLE                        | 1,498 SF  |
| 6475     | 135     | Freed's Bakery                   | 1,160 SF  |
| 6475     | 140     | Kumon Learning Center            | 1,855 SF  |
| 6475     | 145     | AVAILABLE                        | 1,406 SF  |
| 6475     | 150     | Chicago Guys Pizza               | 1,500 SF  |
| 6475     | 155     | State Farm                       | 1,651 SF  |
| 6475     | 160     | Massage Envy                     | 3,235 SF  |
| 6475     | 170/175 | Fortfied Fitness Training        | 2,860 SF  |
| 6475     | 180     | AVAILABLE                        | 3,950 SF  |
| 6485     | 190     | Wingnutz                         | 2,020 SF  |
| 6485     | 180     | Pink Spot Vapors                 | 2,463 SF  |
| 6485     | 150     | My Kid's Orthodontics            | 1,435 SF  |
| 6485     | 140     | Shadow Mountain Smiles Dentistry | 3,850 SF  |
| 6485     | 130     | H&R Block                        | 2,492 SF  |
| 6485     | 110-120 | Best Mattress                    | 3,000 SF  |
| 6575     | 120     | Cafe Rio                         | 3,500 SF  |
| 6575     | 130     | Fashion Nail & Spa               | 1,400 SF  |
| 6575     | 140     | Mom & Pops Dry Cleaners          | 1,250 SF  |
| 6575     | 160/180 | Rain Salon Studios               | 5,330 SF  |
| 6505     |         | Chili's                          | 5,903 SF  |
| 6525     | 130     | Shadow Mountain Dental Group     | 2,000 SF  |
| 6525     | 150     | My Kids Ortho                    | 1,435 SF  |
| 6585     |         | Wells Fargo Bank                 | 4,945 SF  |
| 6595     |         | McDonald's                       | 4,456 SF  |
|          |         |                                  |           |