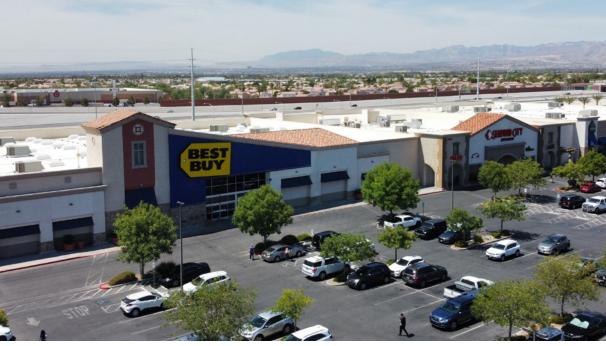

### 941 - 3,950 SF AVAILABLE

- Shadow Mountain Marketplace is located in the heart of the North Decatur retail hub which is off of the heavily traveled I-215 FWY and arterial road N Decatur
- This center offers a regional draw with multiple nationally recognized tenants such as: Costco, Best Buy, Ashley Home Furniture, Seafood City, Walgreens, and more
- Great visibility from I-215 freeway with excellent signage
- Existing and growing customer base - surrounded by housing units under construction to the North and East of the center within a 5 mile radius

## SHOPPING CENTER **RETAILERS**

| Building | Suite   | Tenant                           | Size (SF) |
|----------|---------|----------------------------------|-----------|
| 6425     |         | Ashley Homestore                 | 35,853 SF |
| 6435     |         | SeaFood City                     | 28,000 SF |
| 6455     |         | Best Buy                         | 45,000 SF |
| 6495     |         | Walgreens                        | 14,820 SF |
| 6475     | 100     | Panda Express                    | 2,100 SF  |
| 6475     | 105     | Palm Beach Tanning               | 2,319 SF  |
| 6475     | 110     | Subway                           | 1,400 SF  |
| 6475     | 115     | Sport Clips                      | 1,295 SF  |
| 6475     | 120     | AVAILABLE                        | 1,316 SF  |
| 6475     | 125     | AVAILABLE - DND                  | 941 SF    |
| 6475     | 130     | AVAILABLE                        | 1,498 SF  |
| 6475     | 135     | Freed's Bakery                   | 1,160 SF  |
| 6475     | 140     | Kumon Learning Center            | 1,855 SF  |
| 6475     | 145     | AVAILABLE                        | 1,406 SF  |
| 6475     | 150     | Chicago Guys Pizza               | 1,500 SF  |
| 6475     | 155     | State Farm                       | 1,651 SF  |
| 6475     | 160     | Massage Envy                     | 3,235 SF  |
| 6475     | 170/175 | Fortfied Fitness Training        | 2,860 SF  |
| 6475     | 180     | AVAILABLE                        | 3,950 SF  |
| 6485     | 190     | Wingnutz                         | 2,020 SF  |
| 6485     | 180     | Pink Spot Vapors                 | 2,463 SF  |
| 6485     | 150     | My Kid's Orthodontics            | 1,435 SF  |
| 6485     | 140     | Shadow Mountain Smiles Dentistry | 3,850 SF  |
| 6485     | 130     | H&R Block                        | 2,492 SF  |
| 6485     | 110-120 | Best Mattress                    | 3,000 SF  |
| 6575     | 120     | Cafe Rio                         | 3,500 SF  |
| 6575     | 130     | Fashion Nail & Spa               | 1,400 SF  |
| 6575     | 140     | Mom & Pops Dry Cleaners          | 1,250 SF  |
| 6575     | 160/180 | Rain Salon Studios               | 5,330 SF  |
| 6505     |         | Chili's                          | 5,903 SF  |
| 6525     | 130     | Shadow Mountain Dental Group     | 2,000 SF  |
| 6525     | 150     | My Kids Ortho                    | 1,435 SF  |
| 6585     |         | Wells Fargo Bank                 | 4,945 SF  |
| 6595     |         | McDonald's                       | 4,456 SF  |
|          |         |                                  |           |