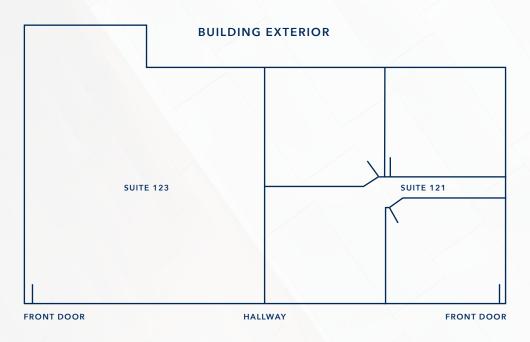

## 4962 EL CAMINO REAL

**SUITE 121 & 123, LOS ALTOS, CA 94022** 

\*FLOOR PLAN NOT TO SCALE

## PROPERTY HIGHLIGHTS

- ASKING RENT: \$4.50 PSF FULL SERVICE
- #121: ±700 SQ FT OPEN AREA
- #123: ±700 SQ FT (3 OFFICES & WAITING ROOM)
- SUITES CAN BE COMBINED FOR A TOTAL OF ±1.400 SO FT.
- CENTRAL HEATING, AIR CONDITIONING
- FULLY CARPETED
- 1 DEDICATED PARKING SPACE PER UNIT WITH ADDITIONAL UNMARKED VISITOR PARKING SPACES