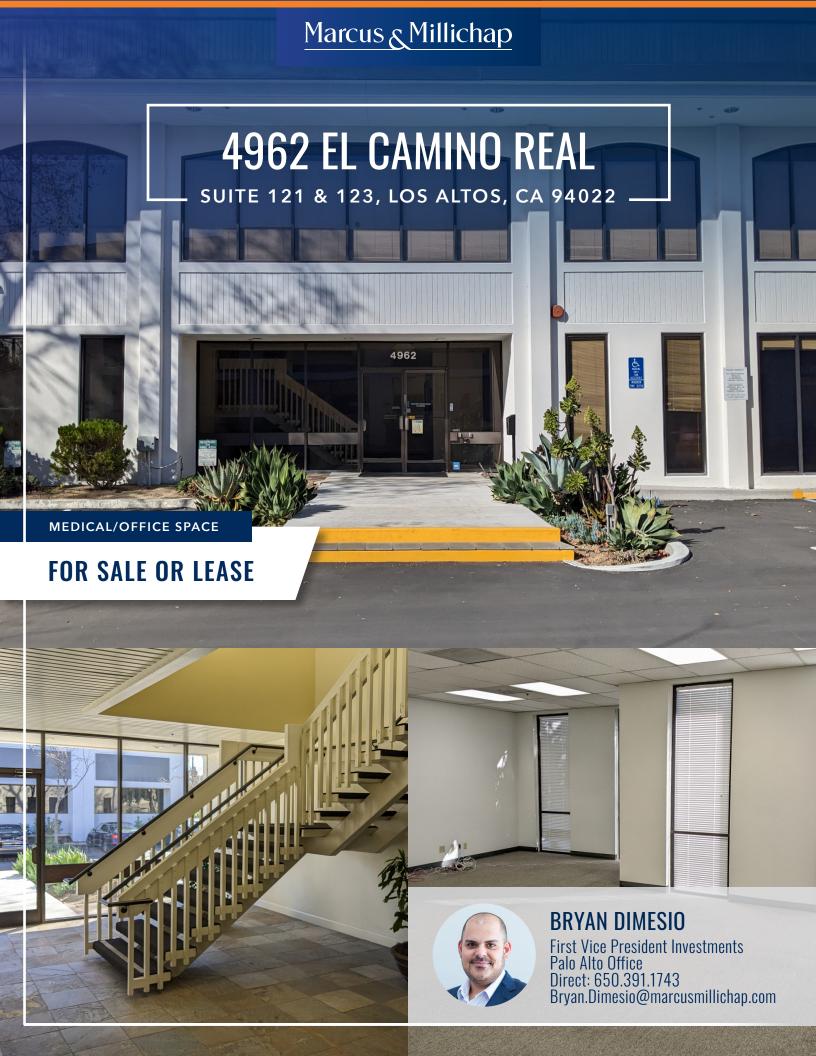

## 4962 EL CAMINO REAL

**SUITE 121 & 123, LOS ALTOS, CA 94022** 

\*FLOOR PLAN NOT TO SCALE

## PROPERTY HIGHLIGHTS

- ASKING RENT: \$4.50 PSF FULL SERVICE
- #121: ±700 SQ FT OPEN AREA
- #123: ±700 SQ FT (3 OFFICES & WAITING ROOM)
- SUITES CAN BE COMBINED FOR A TOTAL OF ±1.400 SO FT.
- CENTRAL HEATING, AIR CONDITIONING
- FULLY CARPETED
- 1 DEDICATED PARKING SPACE PER UNIT WITH ADDITIONAL UNMARKED VISITOR PARKING SPACES

- CENTRALLY LOCATED FROM 280, 85, AND 101 CALTRAIN: 0.8 MILE WALK (16 MINS)
- CLOSE TO AMENITIES: VILLAGE AT SAN ANTONIO, PEET'S COFFEE, STARBUCKS AND WHOLE FOODS
- FLEXIBILE TERMS: PLUG & PLAY
- CT COMMERCIAL ZONING ALLOWS MEDICAL AND DENTAL CLINICS

## **BRYAN DIMESIO**

First Vice President Investments Palo Alto Office Direct: 650.391.1743 Bryan.Dimesio@marcusmillichap.com