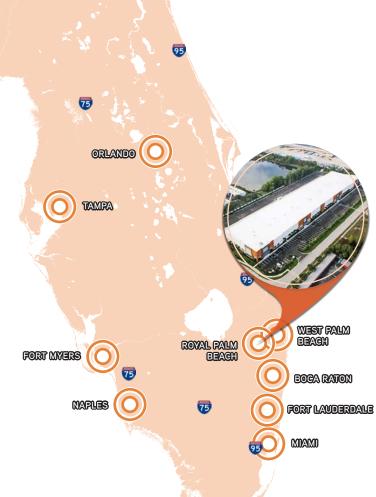

# **Connecting** your business to what **matters** to you most.

**Royal Palm Logistics** is located in Royal Palm Beach, Florida in close proximity to West Palm Beach. Ideally positioned on 441 with easy access to I-95 and the FL Turnpike via Okeechobee Boulevard.

#### Main Florida Ports

| Miami           | Miami Int'l Airport                     | 70.2 miles | Port of Miami                       | 71.5 miles |
|-----------------|-----------------------------------------|------------|-------------------------------------|------------|
| Fort Lauderdale | Fort Lauderdale-Hollywood Int'l Airport | 53.6 miles | <ul> <li>Port Everglades</li> </ul> | 49.6 miles |
| West Palm Beach | Palm Beach Int'l Airport                | 8.8 miles  | Port of Palm Beach                  | 14.4 miles |
| Naples          | Naples Municipal Airport                | 138 miles  | Port of Naples                      | 139 miles  |
| Fort Myers      | Southwest Florida Int'l Airport         | 126 miles  |                                     |            |
| Tampa           | Tampa Int'l Airport                     | 213 miles  | Port Tampa Bay                      | 206 miles  |
| Orlando         | Orlando Int'l Airport                   | 165 miles  | Port Canaveral                      | 145 miles  |
| Jacksonville    | Jacksonville Int'l Airport              | 294 miles  | Jaxport                             | 284 miles  |