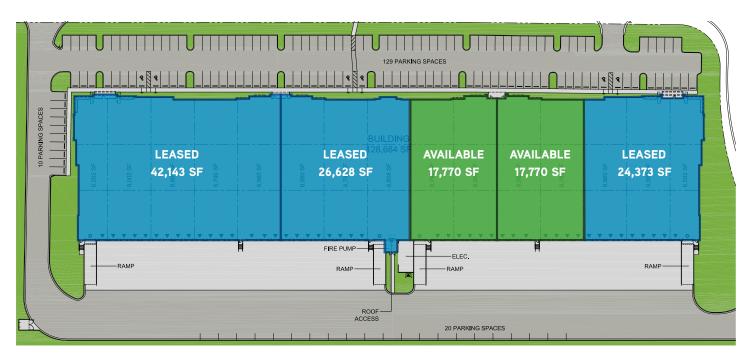

## **Property Highlights**

Building - ±128,684 SF Units starting at ±17,770 SF

32' Clear Ceiling Heights

Easy Highway Access via Okeechobee Blvd

Dock High & Grade Level Loading

ESFR Sprinkler System

Projected Occupancy of Early 2024

### Availability