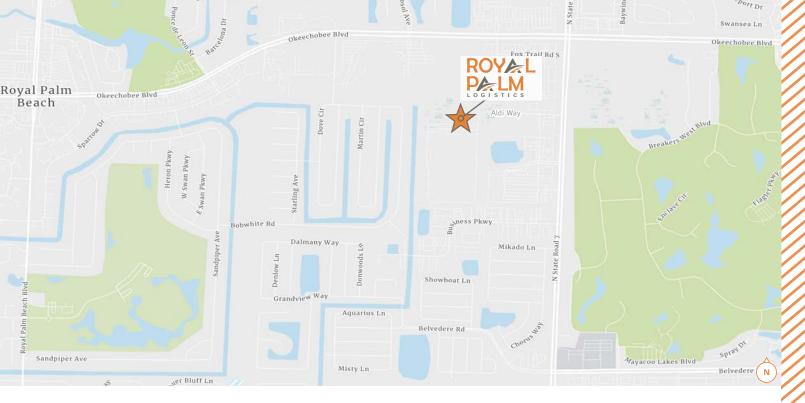

# **Connecting** your business to what **matters** to you most.

**Royal Palm Logistics** is located in Royal Palm Beach, Florida in close proximity to West Palm Beach. Ideally positioned on 441 with easy access to I-95 and the FL Turnpike via Okeechobee Boulevard.