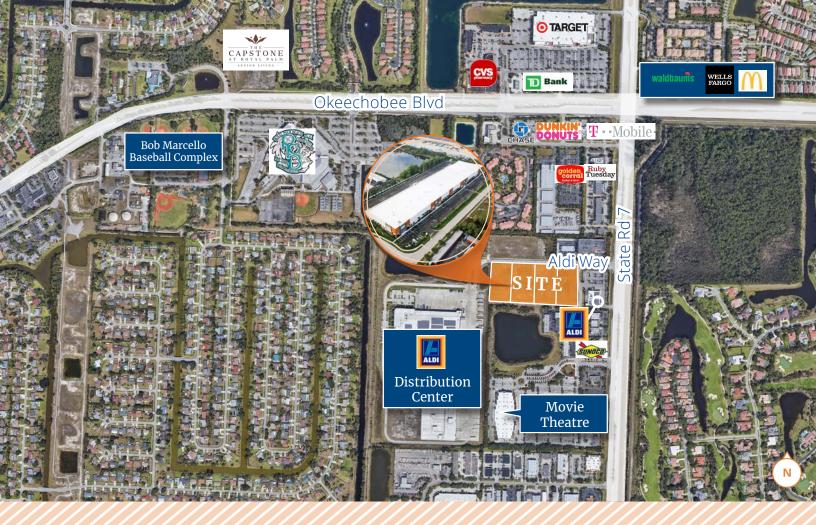

# **Connecting** your business to what **matters** to you most.

**Royal Palm Logistics** is located in Royal Palm Beach, Florida in close proximity to West Palm Beach. Ideally positioned on 441 with easy access to I-95 and the FL Turnpike via Okeechobee Boulevard.

#### Main Florida Ports

| Miami           | Miami Int'l Airport                     | 70.2 miles | Port of Miami                       | 71.5 miles |
|-----------------|-----------------------------------------|------------|-------------------------------------|------------|
| Fort Lauderdale | Fort Lauderdale-Hollywood Int'l Airport | 53.6 miles | <ul> <li>Port Everglades</li> </ul> | 49.6 miles |
| West Palm Beach | Palm Beach Int'l Airport                | 8.8 miles  | Port of Palm Beach                  | 14.4 miles |
| Naples          | Naples Municipal Airport                | 138 miles  | Port of Naples                      | 139 miles  |
| Fort Myers      | Southwest Florida Int'l Airport         | 126 miles  |                                     |            |
| Tampa           | Tampa Int'l Airport                     | 213 miles  | Port Tampa Bay                      | 206 miles  |
| Orlando         | Orlando Int'l Airport                   | 165 miles  | Port Canaveral                      | 145 miles  |
| Jacksonville    | Jacksonville Int'l Airport              | 294 miles  | Jaxport                             | 284 miles  |