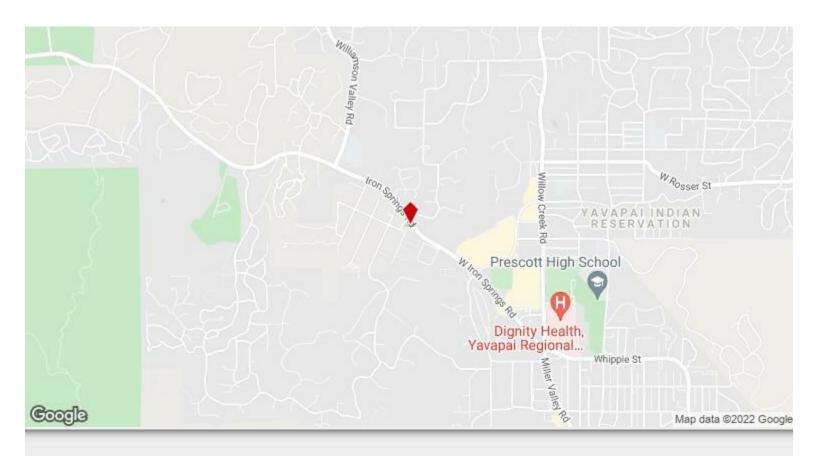

C                  |
| No. Lots:           | 1                        |
| Zoning Description: | Business Regional        |
| APN / Parcel ID:    | 115-06-140R              |

# **Iron Springs Commercial Parcel**

\$2,245,000

1.19 Acres of Premier Commercial Land offered at \$2,245,000 or \$24 per sf. Over 460 feet of Street Frontage along Iron Springs Road. Signalized Access via Meadowridge Road. Located just 1 block north of the Village at the Boulders. Established ingress & egress throughout the site. Business Regional (BR) zoning allows for most commercial uses Fast Food Drive Thru, Apartments, Medical, Office and many other retail uses. All utilities available to property line. Fully Engineered Soils - Report Completed Topography is mostly flat and gently sloping to the west....







1431 Iron Springs, Prescott, AZ 86305