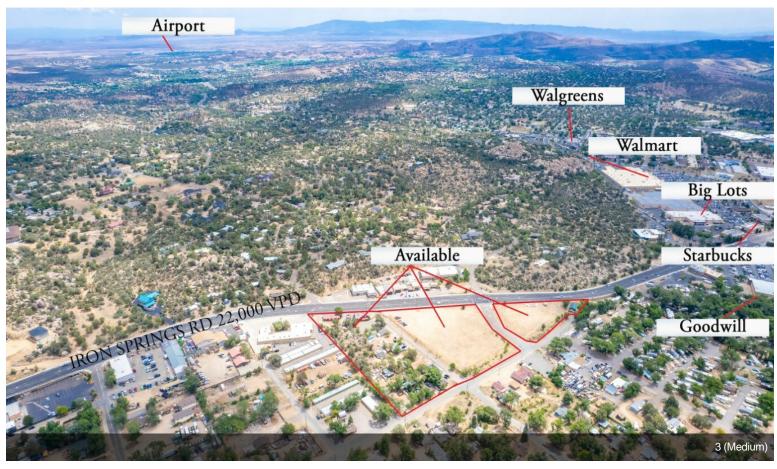

# **Iron Springs Commercial Parcel**

\$2,245,000

1.19 Acres of Premier Commercial Land offered at \$2,245,000 or \$24 per sf. Over 460 feet of Street Frontage along Iron Springs Road. Signalized Access via Meadowridge Road. Located just 1 block north of the Village at the Boulders. Established ingress & egress throughout the site. Business Regional (BR) zoning allows for most commercial uses Fast Food Drive Thru, Apartments, Medical, Office and many other retail uses. All utilities available to property line. Fully Engineered Soils - Report Completed Topography is mostly flat and gently sloping to the west....

1431 Iron Springs, Prescott, AZ 86305