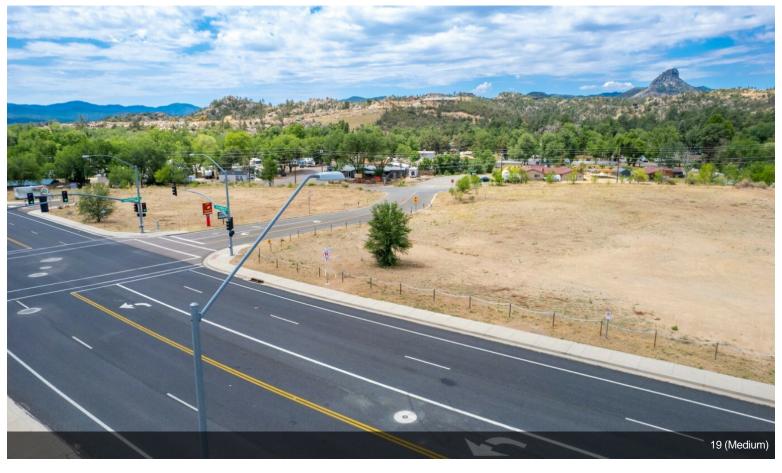

# **Iron Springs Commercial Parcel**

\$2,245,000

1.19 Acres of Premier Commercial Land offered at \$2,245,000 or \$24 per sf. Over 460 feet of Street Frontage along Iron Springs Road. Signalized Access via Meadowridge Road. Located just 1 block north of the Village at the Boulders. Established ingress & egress throughout the site. Business Regional (BR) zoning allows for most commercial uses Fast Food Drive Thru, Apartments, Medical, Office and many other retail uses. All utilities available to property line. Fully Engineered Soils - Report Completed Topography is mostly flat and gently sloping to the west....