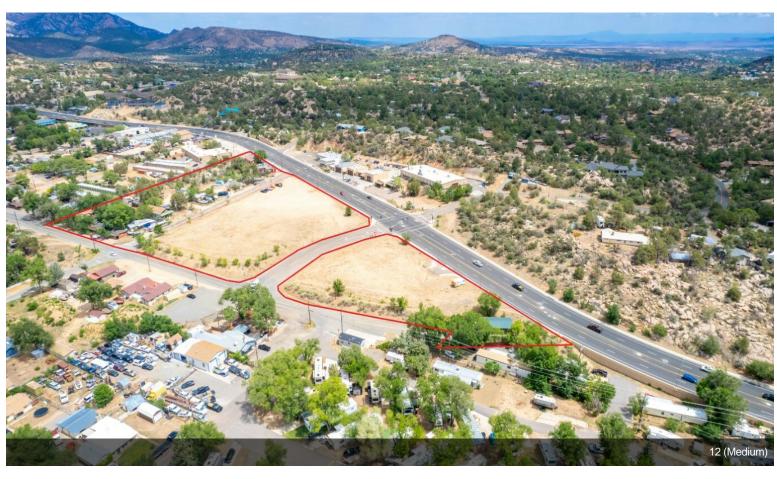

# **Iron Springs Commercial Parcel**

\$2,245,000

1.19 Acres of Premier Commercial Land offered at \$2,245,000 or \$24 per sf. Over 460 feet of Street Frontage along Iron Springs Road. Signalized Access via Meadowridge Road. Located just 1 block north of the Village at the Boulders. Established ingress & egress throughout the site. Business Regional (BR) zoning allows for most commercial uses Fast Food Drive Thru, Apartments, Medical, Office and many other retail uses. All utilities available to property line. Fully Engineered Soils - Report Completed Topography is mostly flat and gently sloping to the west....