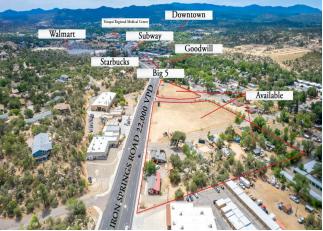

# **Iron Springs Commercial Parcel**

\$2,245,000

1.19 Acres of Premier Commercial Land offered at \$2,245,000 or \$24 per sf. Over 460 feet of Street Frontage along Iron Springs Road. Signalized Access via Meadowridge Road. Located just 1 block north of the Village at the Boulders. Established ingress & egress throughout the site. Business Regional (BR) zoning allows for most commercial uses Fast Food Drive Thru, Apartments, Medical, Office and many other retail uses. All utilities available to property line. Fully Engineered Soils - Report Completed Topography is mostly flat and gently sloping to the west....