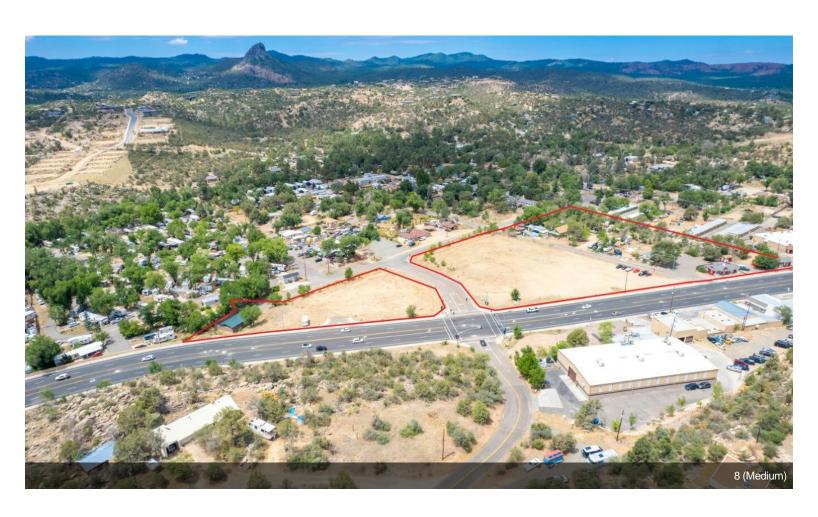

# **Iron Springs Commercial Parcel**

\$2,245,000

1.19 Acres of Premier Commercial Land offered at \$2,245,000 or \$24 per sf. Over 460 feet of Street Frontage along Iron Springs Road. Signalized Access via Meadowridge Road. Located just 1 block north of the Village at the Boulders. Established ingress & egress throughout the site. Business Regional (BR) zoning allows for most commercial uses Fast Food Drive Thru, Apartments, Medical, Office and many other retail uses. All utilities available to property line. Fully Engineered Soils - Report Completed Topography is mostly flat and gently sloping to the west....