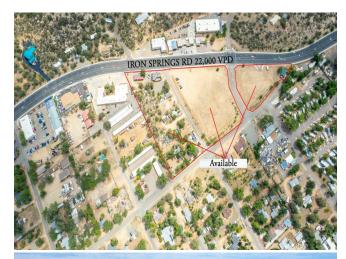

# **Iron Springs Commercial Parcel**

\$2,245,000

1.19 Acres of Premier Commercial Land offered at \$2,245,000 or \$24 per sf. Over 460 feet of Street Frontage along Iron Springs Road. Signalized Access via Meadowridge Road. Located just 1 block north of the Village at the Boulders. Established ingress & egress throughout the site. Business Regional (BR) zoning allows for most commercial uses Fast Food Drive Thru, Apartments, Medical, Office and many other retail uses. All utilities available to property line. Fully Engineered Soils - Report Completed Topography is mostly flat and gently sloping to the west....