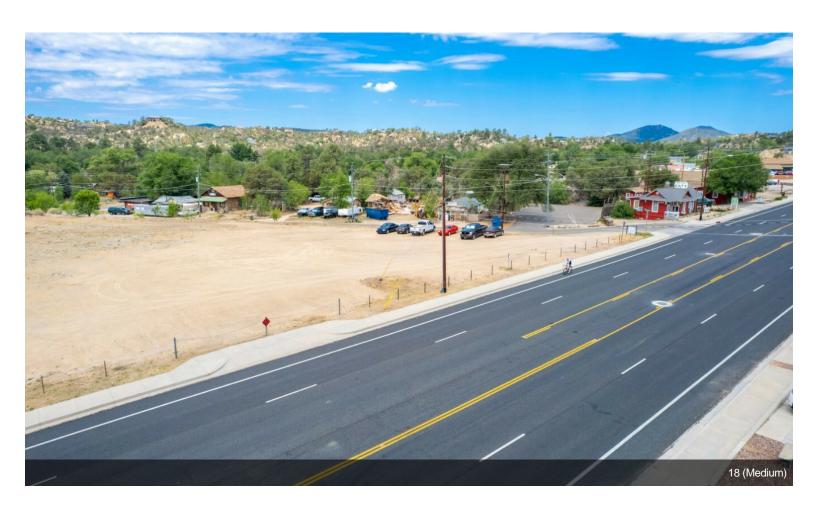

# **Iron Springs Commercial Parcel**

\$2,245,000

1.19 Acres of Premier Commercial Land offered at \$2,245,000 or \$24 per sf. Over 460 feet of Street Frontage along Iron Springs Road. Signalized Access via Meadowridge Road. Located just 1 block north of the Village at the Boulders. Established ingress & egress throughout the site. Business Regional (BR) zoning allows for most commercial uses Fast Food Drive Thru, Apartments, Medical, Office and many other retail uses. All utilities available to property line. Fully Engineered Soils - Report Completed Topography is mostly flat and gently sloping to the west....