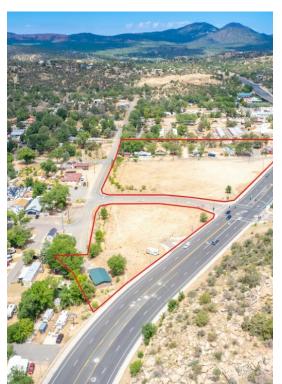

# **Iron Springs Commercial Parcel**

\$2,245,000

1.19 Acres of Premier Commercial Land offered at \$2,245,000 or \$24 per sf. Over 460 feet of Street Frontage along Iron Springs Road. Signalized Access via Meadowridge Road. Located just 1 block north of the Village at the Boulders. Established ingress & egress throughout the site. Business Regional (BR) zoning allows for most commercial uses Fast Food Drive Thru, Apartments, Medical, Office and many other retail uses. All utilities available to property line. Fully Engineered Soils - Report Completed Topography is mostly flat and gently sloping to the west....