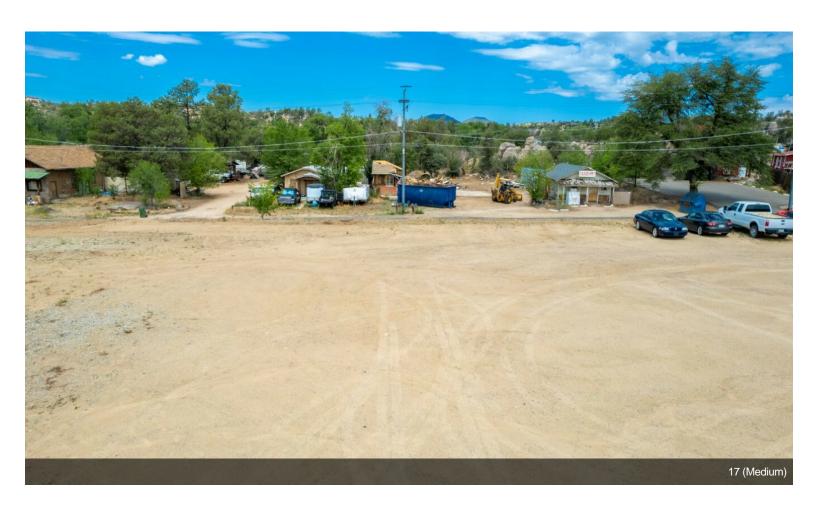

# **Iron Springs Commercial Parcel**

\$2,245,000

1.19 Acres of Premier Commercial Land offered at \$2,245,000 or \$24 per sf. Over 460 feet of Street Frontage along Iron Springs Road. Signalized Access via Meadowridge Road. Located just 1 block north of the Village at the Boulders. Established ingress & egress throughout the site. Business Regional (BR) zoning allows for most commercial uses Fast Food Drive Thru, Apartments, Medical, Office and many other retail uses. All utilities available to property line. Fully Engineered Soils - Report Completed Topography is mostly flat and gently sloping to the west....