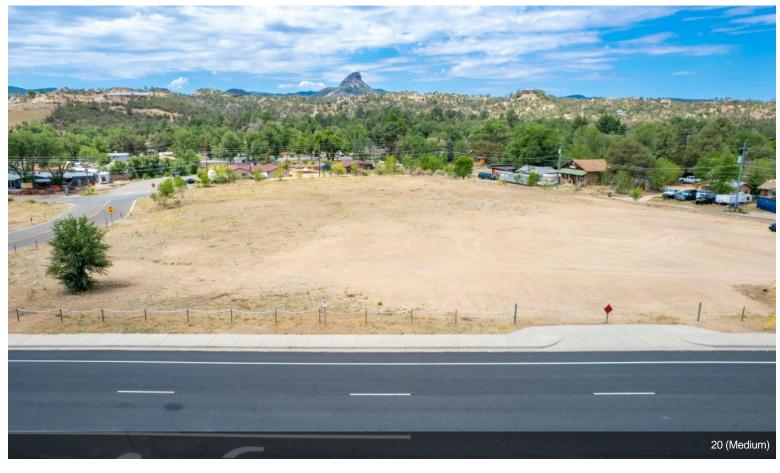

# **Iron Springs Commercial Parcel**

\$2,245,000

1.19 Acres of Premier Commercial Land offered at \$2,245,000 or \$24 per sf. Over 460 feet of Street Frontage along Iron Springs Road. Signalized Access via Meadowridge Road. Located just 1 block north of the Village at the Boulders. Established ingress & egress throughout the site. Business Regional (BR) zoning allows for most commercial uses Fast Food Drive Thru, Apartments, Medical, Office and many other retail uses. All utilities available to property line. Fully Engineered Soils - Report Completed Topography is mostly flat and gently sloping to the west....