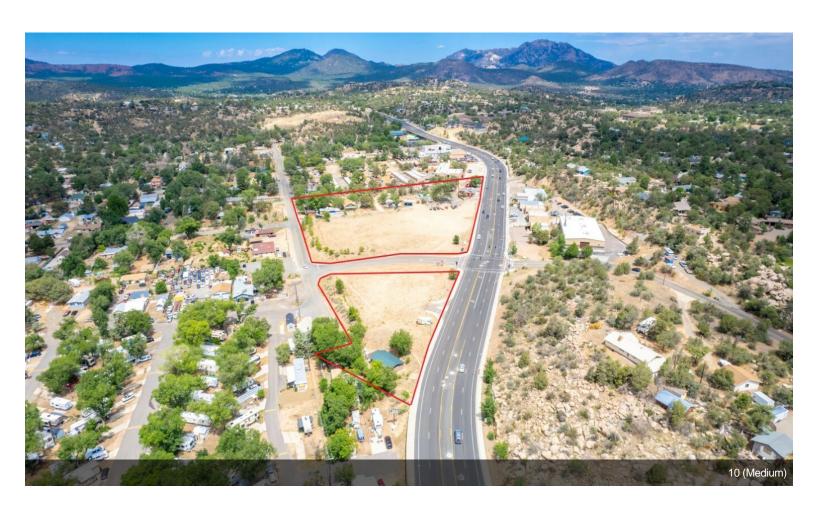

# **Iron Springs Commercial Parcel**

\$2,245,000

1.19 Acres of Premier Commercial Land offered at \$2,245,000 or \$24 per sf. Over 460 feet of Street Frontage along Iron Springs Road. Signalized Access via Meadowridge Road. Located just 1 block north of the Village at the Boulders. Established ingress & egress throughout the site. Business Regional (BR) zoning allows for most commercial uses Fast Food Drive Thru, Apartments, Medical, Office and many other retail uses. All utilities available to property line. Fully Engineered Soils - Report Completed Topography is mostly flat and gently sloping to the west....

1431 Iron Springs, Prescott, AZ 86305