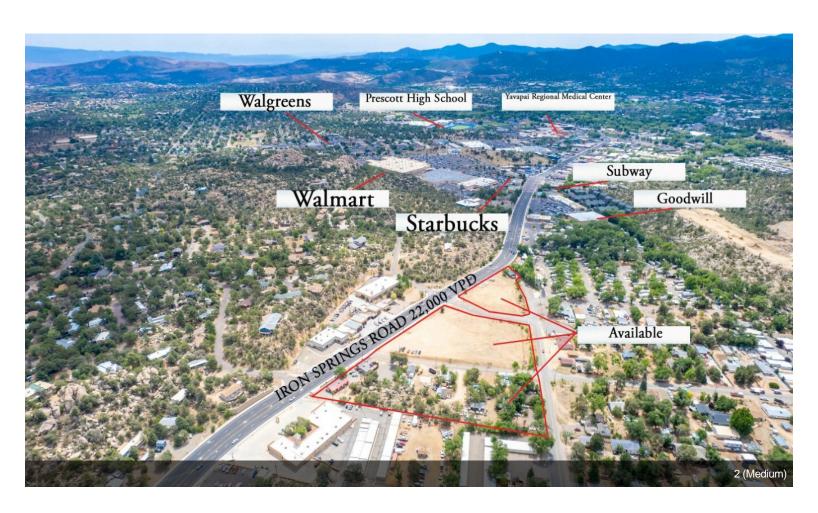

# **Iron Springs Commercial Parcel**

\$2,245,000

1.19 Acres of Premier Commercial Land offered at \$2,245,000 or \$24 per sf. Over 460 feet of Street Frontage along Iron Springs Road. Signalized Access via Meadowridge Road. Located just 1 block north of the Village at the Boulders. Established ingress & egress throughout the site. Business Regional (BR) zoning allows for most commercial uses Fast Food Drive Thru, Apartments, Medical, Office and many other retail uses. All utilities available to property line. Fully Engineered Soils - Report Completed Topography is mostly flat and gently sloping to the west....

1431 Iron Springs, Prescott, AZ 86305