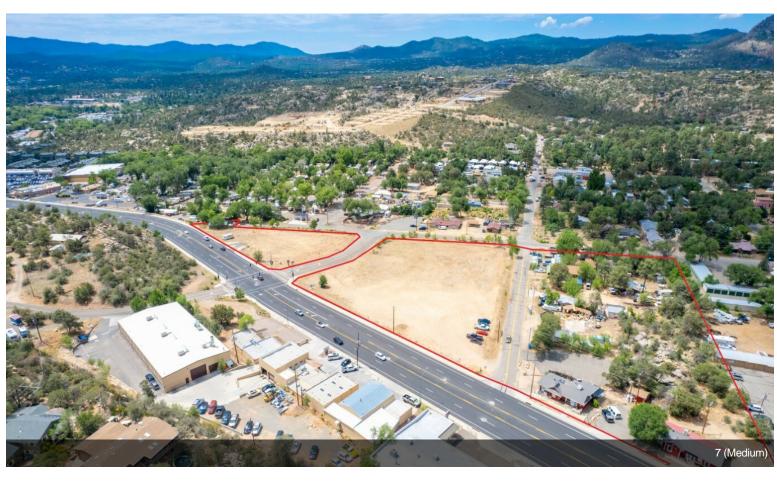

# **Iron Springs Commercial Parcel**

\$2,245,000

1.19 Acres of Premier Commercial Land offered at \$2,245,000 or \$24 per sf. Over 460 feet of Street Frontage along Iron Springs Road. Signalized Access via Meadowridge Road. Located just 1 block north of the Village at the Boulders. Established ingress & egress throughout the site. Business Regional (BR) zoning allows for most commercial uses Fast Food Drive Thru, Apartments, Medical, Office and many other retail uses. All utilities available to property line. Fully Engineered Soils - Report Completed Topography is mostly flat and gently sloping to the west....