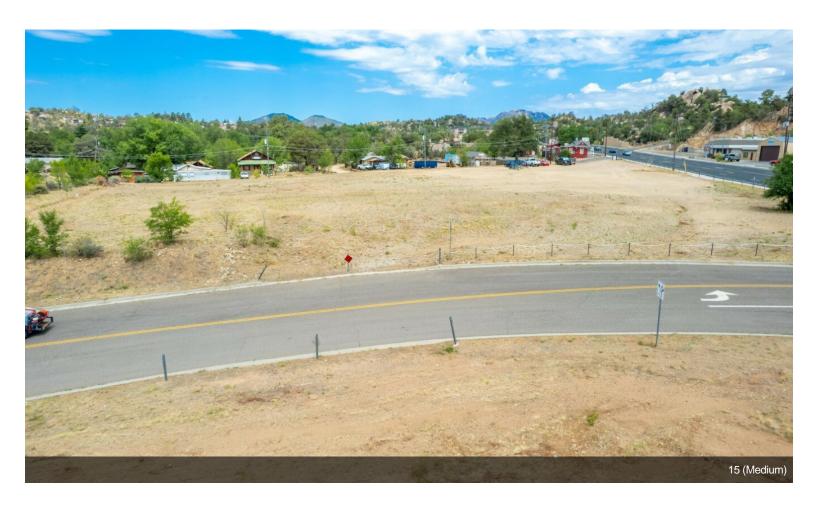

# **Iron Springs Commercial Parcel**

\$2,245,000

1.19 Acres of Premier Commercial Land offered at \$2,245,000 or \$24 per sf. Over 460 feet of Street Frontage along Iron Springs Road. Signalized Access via Meadowridge Road. Located just 1 block north of the Village at the Boulders. Established ingress & egress throughout the site. Business Regional (BR) zoning allows for most commercial uses Fast Food Drive Thru, Apartments, Medical, Office and many other retail uses. All utilities available to property line. Fully Engineered Soils - Report Completed Topography is mostly flat and gently sloping to the west....