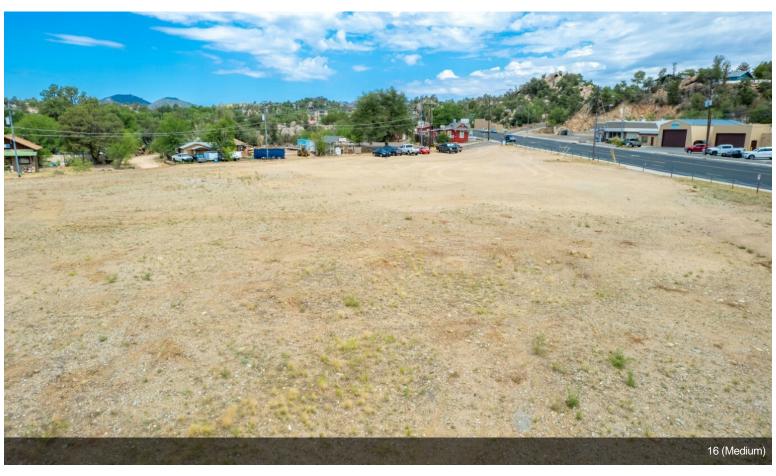

# **Iron Springs Commercial Parcel**

\$2,245,000

1.19 Acres of Premier Commercial Land offered at \$2,245,000 or \$24 per sf. Over 460 feet of Street Frontage along Iron Springs Road. Signalized Access via Meadowridge Road. Located just 1 block north of the Village at the Boulders. Established ingress & egress throughout the site. Business Regional (BR) zoning allows for most commercial uses Fast Food Drive Thru, Apartments, Medical, Office and many other retail uses. All utilities available to property line. Fully Engineered Soils - Report Completed Topography is mostly flat and gently sloping to the west....