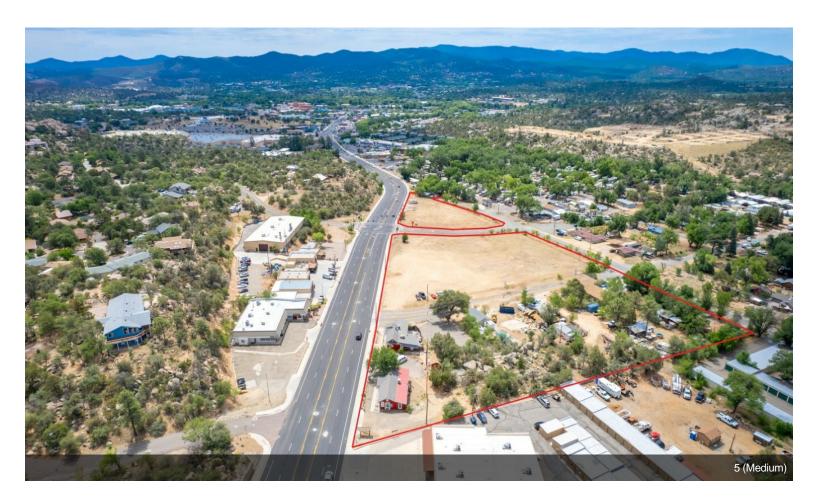

# **Iron Springs Commercial Parcel**

\$2,245,000

1.19 Acres of Premier Commercial Land offered at \$2,245,000 or \$24 per sf. Over 460 feet of Street Frontage along Iron Springs Road. Signalized Access via Meadowridge Road. Located just 1 block north of the Village at the Boulders. Established ingress & egress throughout the site. Business Regional (BR) zoning allows for most commercial uses Fast Food Drive Thru, Apartments, Medical, Office and many other retail uses. All utilities available to property line. Fully Engineered Soils - Report Completed Topography is mostly flat and gently sloping to the west....