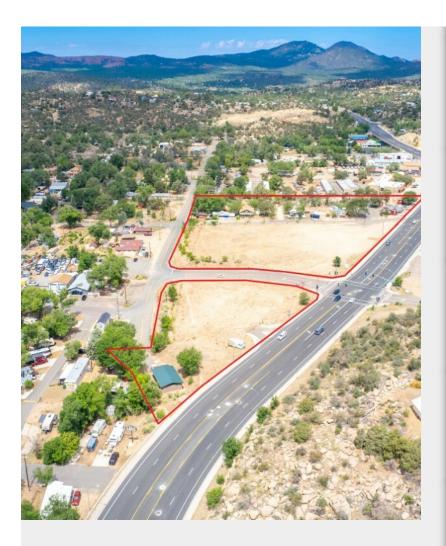

# **Iron Springs Commercial Parcel**

\$2,245,000

1.19 Acres of Premier Commercial Land offered at \$2,245,000 or \$24 per sf. Over 460 feet of Street Frontage along Iron Springs Road. Signalized Access via Meadowridge Road. Located just 1 block north of the Village at the Boulders. Established ingress & egress throughout the site. Business Regional (BR) zoning allows for most commercial uses Fast Food Drive Thru, Apartments, Medical, Office and many other retail uses. All utilities available to property line. Fully Engineered Soils - Report Completed Topography is mostly flat and gently sloping to the west....