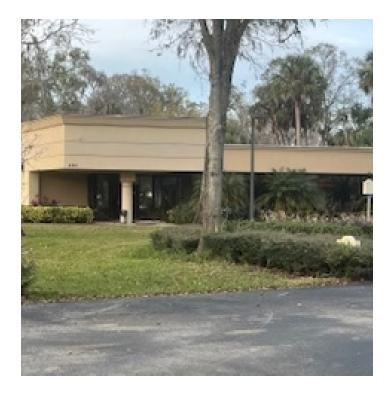

#### **PROPERTY OVERVIEW**

Great leasing opportunity on Nova Rd in Port Orange! This 3,570 square feet commercial space, previously a bank office with a 4 lane drive through, offers versatility and convenience for your business needs. Build to suit options and flexible zoning, this property is ideal for retail, restaurant or professional/medical offices. Schedule a viewing today of this outstanding space.

#### **PROPERTY HIGHLIGHTS**

- · Former Bank Building
- Free Standing
- Lease or Build-To-Suit
- Busy Nova Road Frontage

Robert Rand, CCIM, SIOR

O: 386 672 8530 | C: 386 295 9827 brand@cbcbenchmark.com

Kayden Schaper