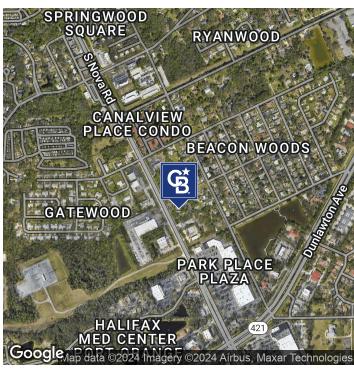

## **LOCATION OVERVIEW**

Busy Nova Road location in Port Orange just north of Dunlawton Avenue. Over 2 acres on Nova Road. This location promises strong traffic counts, visibility and accessibility, with 2 curb cuts on Nova road and a loop around parking lot.