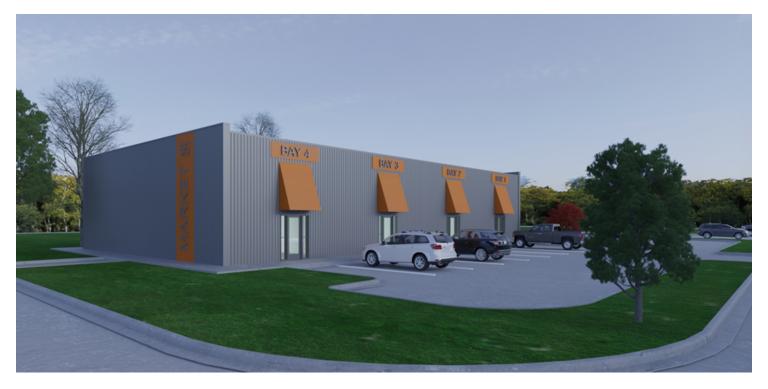

### PROPERTY DESCRIPTION

Our experienced commercial real estate team is excited to introduce a new coming soon development that is offering flex warehouse space to your fit your needs! This build-to-suit opportunity offers the option between a 1,500 to 10,000 square foot warehouse that is built for your needs! With a great location and option to choose your warehouse layout, the Market 55 Development offers a lot of potential!

### **PROPERTY HIGHLIGHTS**

- · Great Access to I-55 / Goodman Rd.
- · Office buildout with Reception Area and one Office.
- Estimated delivery 9/1/24

| OFFERING SUMMARY |                           |
|------------------|---------------------------|
| Lease Rate:      | \$1,950.00 per month (MG) |
| Available SF:    | 1,500 SF                  |
| Building Size:   | 6,000 SF                  |