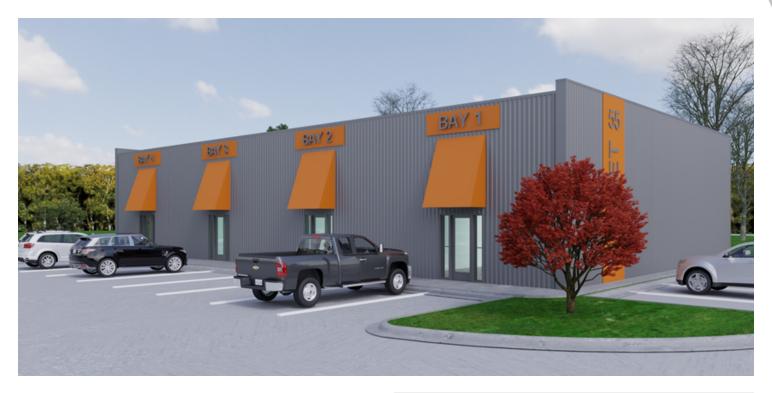

### PROPERTY DESCRIPTION

Our experienced commercial real estate team is excited to introduce a new coming soon development that is offering flex warehouse space to your fit your needs! This build-to-suit opportunity offers the option between a 1,500 to 10,000 square foot warehouse that is built for your needs! With a great location and option to choose your warehouse layout, the Market 55 Development offers a lot of potential!

### **PROPERTY HIGHLIGHTS**

- · Great Access to I-55 / Goodman Rd.
- · Office buildout with Reception Area and one Office.
- Estimated delivery 9/1/24

| OFFERING SUMMARY |                           |
|------------------|---------------------------|
| Lease Rate:      | \$1,950.00 per month (MG) |
| Available SF:    | 1,500 SF                  |
| Building Size:   | 6,000 SF                  |