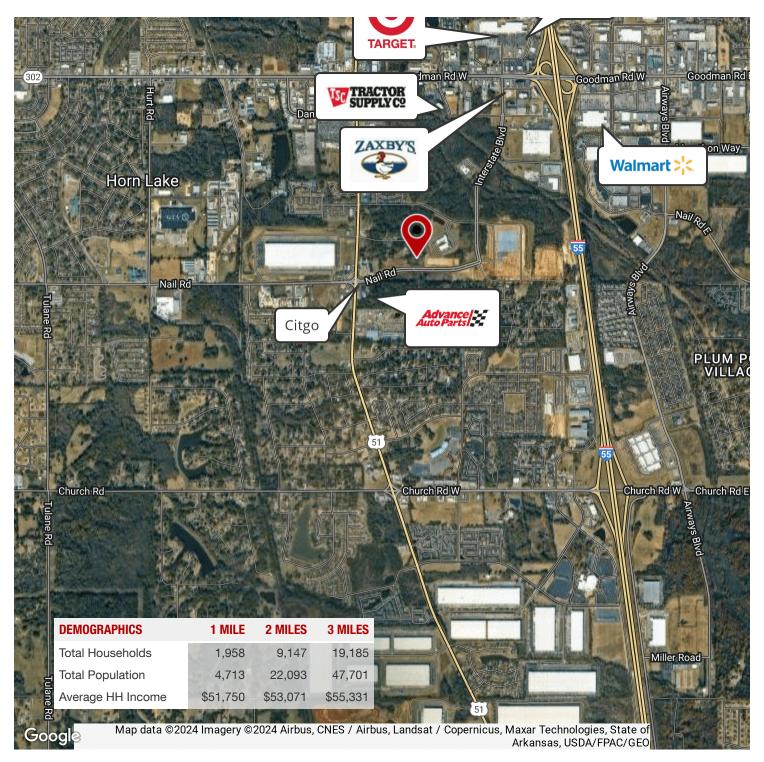

| DEMOGRAPHICS      | 1 MILE   | 2 MILES  | 3 MILES  |
|-------------------|----------|----------|----------|
| Total Households  | 1,958    | 9,147    | 19,185   |
| Total Population  | 4,713    | 22,093   | 47,701   |
| Average HH Income | \$51,750 | \$53,071 | \$55,331 |