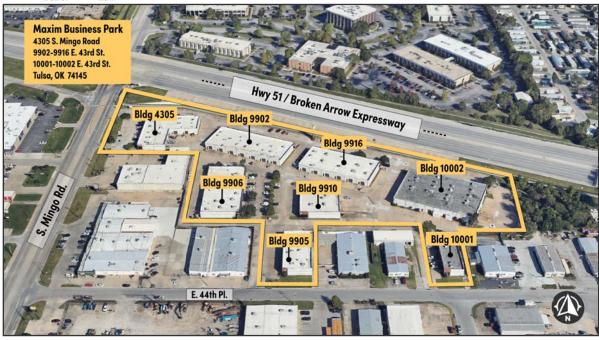

### MAXIM BUSINESS PARK

4305 S. Mingo | 9902-9916 E. 43rd Pl. | 10001-10002 E. 43rd Pl. - Tulsa OK

## **MAXIM BUSINESS PARK**

4305 S. Mingo | 9902-9916 E. 43rd Pl. | 10001-10002 E. 43rd Pl. - Tulsa OK