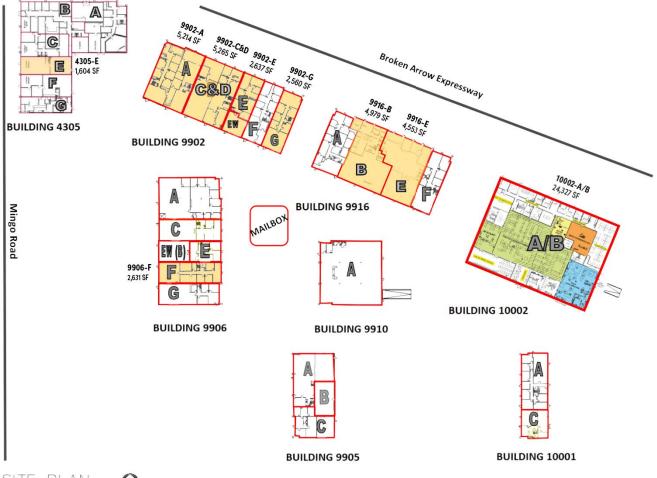

### MAXIM BUSINESS PARK

4305 S. Mingo | 9902-9916 E. 43rd Pl. | 10001-10002 E. 43rd Pl. - Tulsa OK

## **MAXIM BUSINESS PARK**

4305 S. Mingo | 9902-9916 E. 43rd Pl. | 10001-10002 E. 43rd Pl. - Tulsa OK