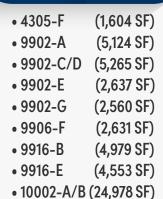

# **SPACES** AVAILABLE

| <b>a</b> |      |       |         |
|----------|------|-------|---------|
| رال      | 1    |       |         |
| 1        | 2023 | Demoa | raphics |

|                   | 1 Mile   | 3 Miles  | 5 Miles  |
|-------------------|----------|----------|----------|
| Population        | 9,145    | 96,947   | 234,997  |
| Households        | 3,919    | 39,223   | 97,493   |
| Average HH Income | \$56,732 | \$76,806 | \$94,716 |