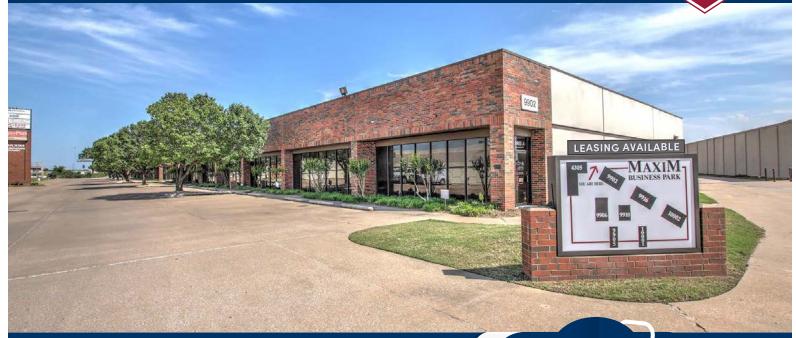

### MAXIM BUSINESS PARK

4305 S. Mingo | 9902-9916 E. 43rd Pl. | 10001-10002 E. 43rd Pl. - Tulsa OK

#### **PROPERTY HIGHLIGHTS**

- 112,000 SQ. FT. COMPLEX
- CONVENIENT SOUTHEAST TULSA LOCATION
- DIRECTLY ADJACENT TO BROKEN ARROW EXPRESSWAY
- FRONT DOOR PARKING
- GRADE LEVEL OVERHEAD DOORS
- INDIVIDUAL SIGNAGE AVAILABLE
- PROFESSIONALLY MANAGED PROPERTY