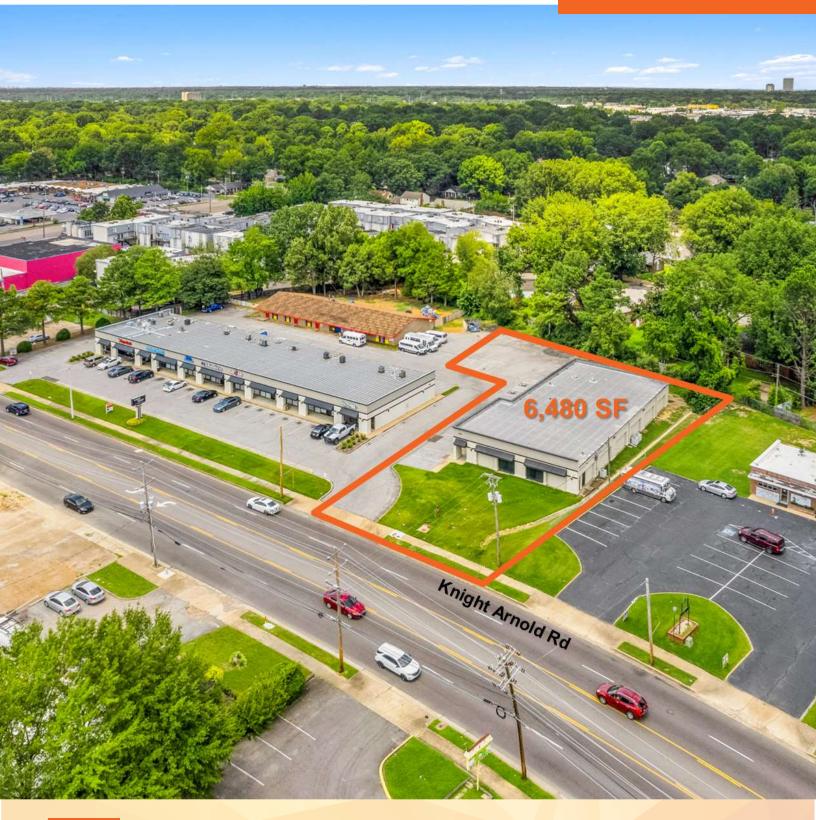

#### **LOCATION DESCRIPTION**

Medical building available on Knight Arnold Road just east of the intersection with South Mendenhall Road in Memphis, Tennessee

#### **PROPERTY HIGHLIGHTS**

- 6,480 SF freestanding medical building on 0.706 acres available For Sale or Lease
- Adjacent to the Colony Square Retail Center
- Area retailers include Burger King, Subway, Papa John's, Walgreens, Sonic, Dollar Tree and more
- Traffic Counts (AADT): Knight Arnold Rd 15,790 and South
  Mendenhall Rd 20,843