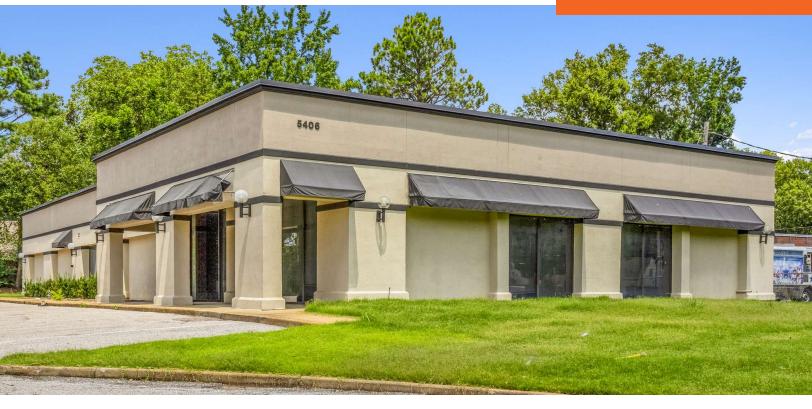

### **COLONY SQUARE MEDICAL BUILDING**

5406 KNIGHT ARNOLD RD, MEMPHIS, TN 38115

## FOR SALE & LEASE

#### **PROPERTY HIGHLIGHTS**

- 6,480 SF freestanding medical building on 0.706 acres available For Sale or Lease
- Adjacent to the Colony Square Retail Center
- Area retailers include Burger King, Subway, Papa John's, Walgreens, Sonic, Dollar Tree and more
- Traffic Counts (AADT): Knight Arnold Rd 15,790 and South
  Mendenhall Rd 20,843