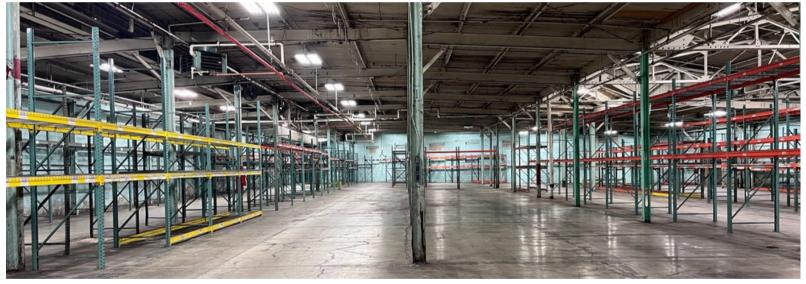

YNN COMPANY

KEVIN FLYNN JR
KFLYNNJR@FLYNNCO.COM
215-561-6565 X 121

MICHAEL BORSKI JR., SIOR MBORSKIJR@FLYNNCO.COM 215-561-6565 X 119

MARK PAWLOWSKI MPAWLOWSKI@FLYNNCO.COM 215-561-6565 X 146

> The Flynn Company

### PROPERTY DETAILS: Lease: \$9.95 SF NNN

| 0 | Building Size -   | 35,500 SF                 |
|---|-------------------|---------------------------|
| 0 | Lot Size -        | 1.32 acres                |
| 0 | Available -       | 35,500 SF                 |
| 0 | Office Space -    | Approximately 3,000 SF    |
|   | Ceiling Height -  | 14'-15'                   |
|   | Loading -         | Three (3) loading docks   |
| 0 | Power -           | 480V, 1,000 AMPS, 3 phase |
|   | Fire Protection - | 100% Sprinklered          |

#### THE FLYNN COMPANY







## PROPERTY PHOTOS













### 35,500 SF AVAILABLE FOR LEASE

## FLOOR PLAN



## **LOCATION**





For More Information Please Contact:

KEVIN FLYNN JR
KFLYNNJR@FLYNNCO.COM
215-561-6565 X 121

MICHAEL BORSKI JR., SIOR MBORSKIJR@FLYNNCO.COM 215-561-6565 X 119 MARK PAWLOWSKI
MPAWLOWSKI@FLYNNCO.COM
215-561-6565 X 146