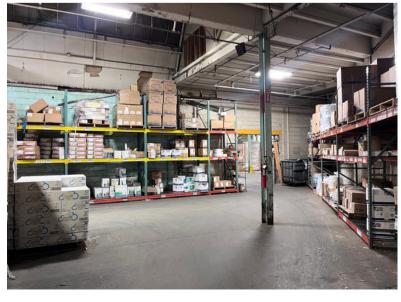

N COMPANY

KEVIN FLYNN JR
KFLYNNJR@FLYNNCO.COM
215-561-6565 X 121

MICHAEL BORSKI JR., SIOR MBORSKIJR@FLYNNCO.COM 215-561-6565 X 119

MARK PAWLOWSKI MPAWLOWSKI@FLYNNCO.COM 215-561-6565 X 146

> The Flynn Company

### PROPERTY DETAILS: Lease: \$9.95 SF NNN

| 0 | Building Size -   | 35,500 SF                 |
|---|-------------------|---------------------------|
| 0 | Lot Size -        | 1.32 acres                |
| 0 | Available -       | 35,500 SF                 |
| 0 | Office Space -    | Approximately 3,000 SF    |
|   | Ceiling Height -  | 14'-15'                   |
|   | Loading -         | Three (3) loading docks   |
| 0 | Power -           | 480V, 1,000 AMPS, 3 phase |
|   | Fire Protection - | 100% Sprinklered          |

#### THE FLYNN COMPANY







## PROPERTY PHOTOS













### 35,500 SF AVAILABLE FOR LEASE

## FLOOR PLAN



## **LOCATION**





For More Information Please Contact:

KEVIN FLYNN JR
KFLYNNJR@FLYNNCO.COM
215-561-6565 X 121

MICHAEL BORSKI JR., SIOR MBORSKIJR@FLYNNCO.COM 215-561-6565 X 119 MARK PAWLOWSKI
MPAWLOWSKI@FLYNNCO.COM
215-561-6565 X 146