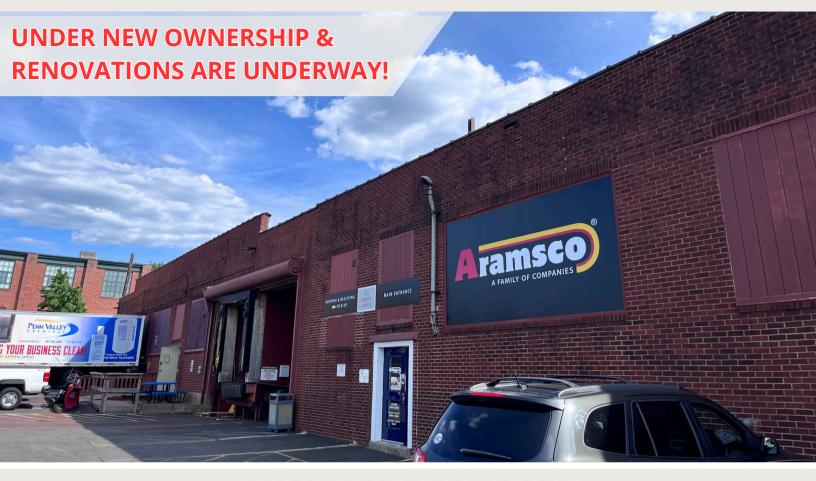

# 201 KRIEBEL AVENUE

LANSDALE, PA 19446



### **AVAILABLE FOR LEASE**

## REPRESENTED BY THE FLYNN COMPANY

KEVIN FLYNN JR
KFLYNNJR@FLYNNCO.COM
215-561-6565 X 121

MICHAEL BORSKI JR., SIOR MBORSKIJR@FLYNNCO.COM 215-561-6565 X 119

MARK PAWLOWSKI MPAWLOWSKI@FLYNNCO.COM 215-561-6565 X 146

> The Flynn Company

### PROPERTY DETAILS: Lease: \$9.95 SF NNN

| 0 | Building Size -   | 35,500 SF                 |
|---|-------------------|---------------------------|
| 0 | Lot Size -        | 1.32 acres                |
| 0 | Available -       | 35,500 SF                 |
| 0 | Office Space -    | Approximately 3,000 SF    |
|   | Ceiling Height -  | 14'-15'                   |
|   | Loading -         | Three (3) loading docks   |
| 0 | Power -           | 480V, 1,000 AMPS, 3 phase |
|   | Fire Protection - | 100% Sprinklered          |