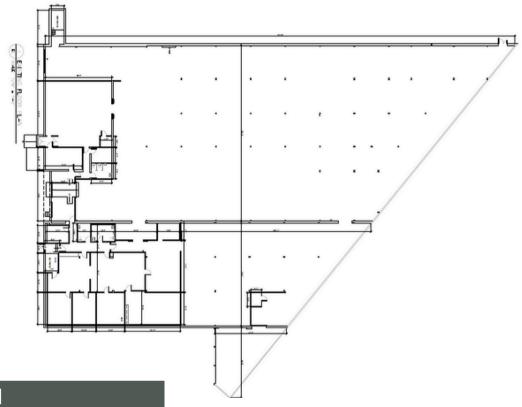

565 X 121

MICHAEL BORSKI JR., SIOR MBORSKIJR@FLYNNCO.COM 215-561-6565 X 119

MARK PAWLOWSKI MPAWLOWSKI@FLYNNCO.COM 215-561-6565 X 146

> The Flynn Company

### PROPERTY DETAILS: Lease: \$9.95 SF NNN

| 0 | Building Size -   | 35,500 SF                 |
|---|-------------------|---------------------------|
| 0 | Lot Size -        | 1.32 acres                |
| 0 | Available -       | 35,500 SF                 |
| 0 | Office Space -    | Approximately 3,000 SF    |
|   | Ceiling Height -  | 14'-15'                   |
|   | Loading -         | Three (3) loading docks   |
| 0 | Power -           | 480V, 1,000 AMPS, 3 phase |
|   | Fire Protection - | 100% Sprinklered          |

#### THE FLYNN COMPANY







## PROPERTY PHOTOS













### 35,500 SF AVAILABLE FOR LEASE

## FLOOR PLAN



## **LOCATION**





For More Information Please Contact:

KEVIN FLYNN JR
KFLYNNJR@FLYNNCO.COM
215-561-6565 X 121

MICHAEL BORSKI JR., SIOR MBORSKIJR@FLYNNCO.COM 215-561-6565 X 119 MARK PAWLOWSKI
MPAWLOWSKI@FLYNNCO.COM
215-561-6565 X 146