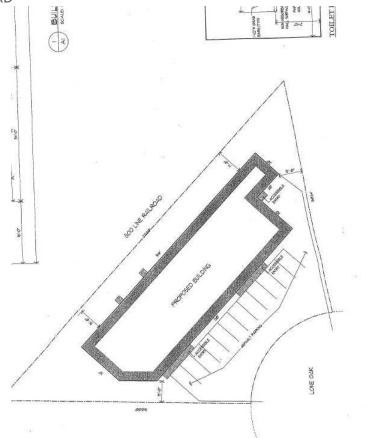

### **PROPERTY HIGHLIGHTS**

- Easy access off Hwy 55
- Potential up to 6-8,000 SF building may be built on the site
- · City water and city sewer connected
- Available opportunity to build according to your business needs
- Zoning: C-3 Hwy Commercial
- Partial list of permitted uses: commercial recreation (indoor), day care, office, retail, showroom, veterinary clinic, greenhouse

# PROPERTY PHOTOS

6010 LONE OAK ROAD

Conceptual building on property