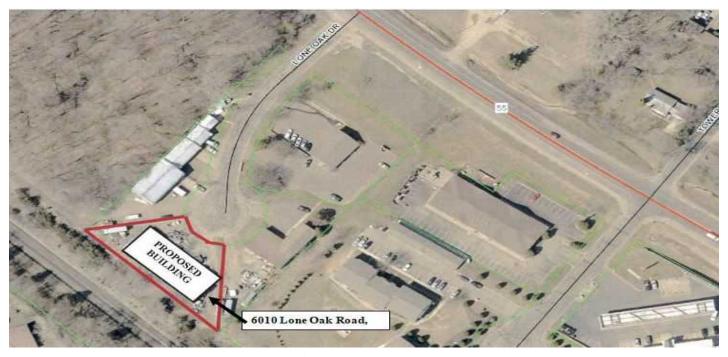

### **EXECUTIVE SUMMARY**

6010 LONE OAK ROAD

### **PROPERTY HIGHLIGHTS**

- Easy access off Hwy 55
- Potential up to 6-8,000 SF building may be built on the site
- · City water and city sewer connected
- Available opportunity to build according to your business needs
- Zoning: C-3 Hwy Commercial
- Partial list of permitted uses: commercial recreation (indoor), day care, office, retail, showroom, veterinary clinic, greenhouse

# PROPERTY PHOTOS

6010 LONE OAK ROAD

Conceptual building on property