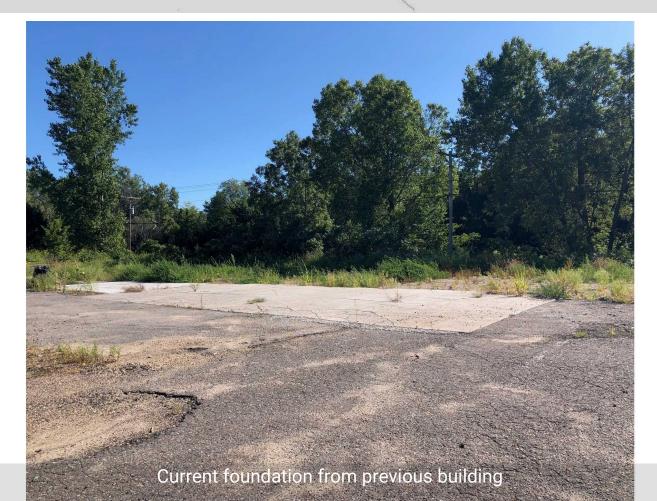

AD





#### OFFERING SUMMARY

PRICE: \$159,000

LOT SIZE: 0.46 Acres

**ZONING:** C-3 Highway Commercial

**APN**: 113-016-001030

### **PROPERTY HIGHLIGHTS**

- Easy access off Hwy 55
- Potential up to 6-8,000 SF building may be built on the site
- · City water and city sewer connected
- Available opportunity to build according to your business needs
- Zoning: C-3 Hwy Commercial
- Partial list of permitted uses: commercial recreation (indoor), day care, office, retail, showroom, veterinary clinic, greenhouse



#### KW COMMERCIAL | MINNETONKA

13100 Wayzata Blvd #400 Minnetonka, MN 55305

#### **JEFFREY STEDMAN**

Senior Associate
0: (952) 473-0903
C: (952) 473-0903
jeff@kwcommercial.com
#RA-20454772, Minnesota

# PROPERTY PHOTOS

6010 LONE OAK ROAD





Conceptual building on property



## Disclaimer

6010 LONE OAK ROAD



All materials and information received or derived from KW Commercial its directors, officers, agents, advisors, affiliates and/or any third party sources are provided without representation or warranty as to completeness, veracity, or accuracy, condition of the property, compliance or lack of compliance with applicable governmental requirements, developability or suitability, financial performance of the property, projected financial performance of the property for any party's intended use or any and all other matters.

Neither KW Commercial its directors, officers, agents, advisors, or affiliates makes any representation or warranty, express or implied, as to accuracy or completeness of the materials or information provided, derived, or received. Mat