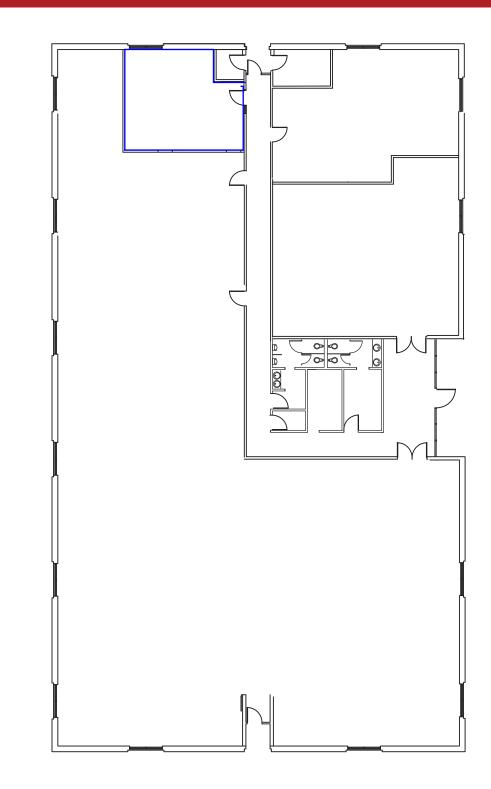

www.epleasing.com

SUITE 110 4105 Rio Bravo Dr., EL PASO-WEST/CENTRAL

# IMMEDIATELY AVAILABLE FOR LEASE APPROX. 561 RSF PROFESSIONAL OFFICE

## LARGE CLASS A OFFICE SPACE

- Open Floorplan with Three Large Multi-Use Rooms with Ability to Build-to-Suit
- Large Windows with Great Views

EP SHALOM MANAGEMENT, LLC 444 EXECUTIVE CENTER BLVD., SUITE 120, EL PASO, TX 79902 T 915-532-3456 F 915-532-3458