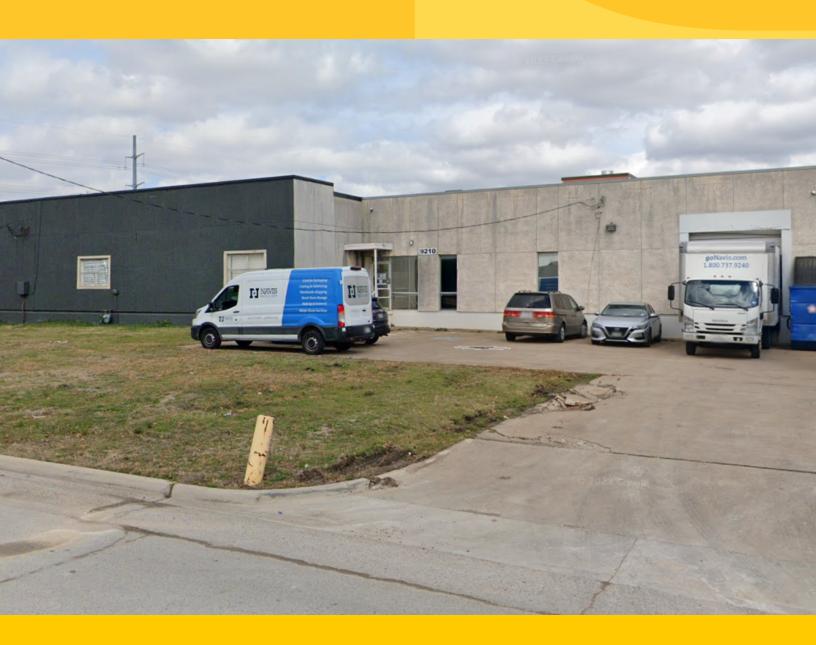

#### **Industrial For Lease**

Dallas, TX 75247

#### **Property Highlights**

• Approximately 1,000 SF office space

| Availabilities | SF       | Lease Rate | Date Available |
|----------------|----------|------------|----------------|
| 9210           | 7,320 SF | Negotiable | 8/1/24         |

- Clear height: 13' 6"
- Easy Access to 183, 114, 35E, Loop 12