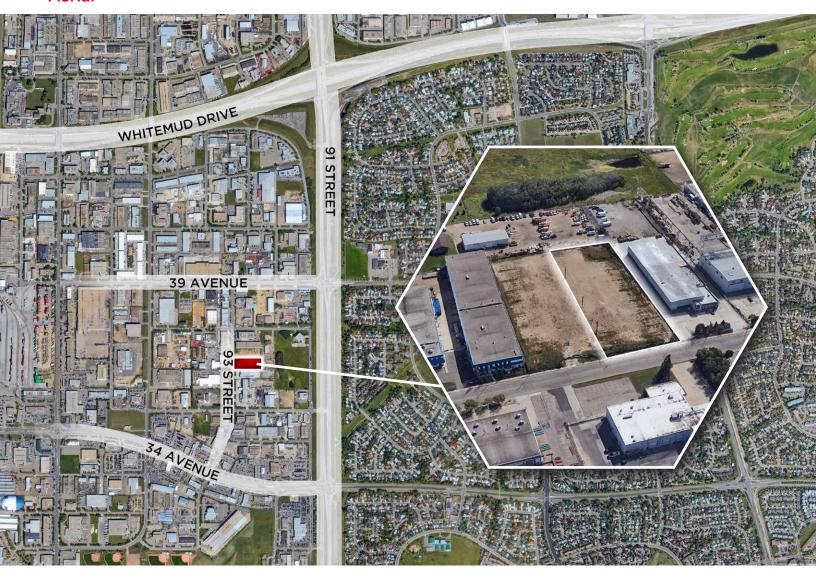

### **Aerial**

### **Property Details**

Municipal Address: 3603 93 Street NW, Edmonton

**Legal Description:** Lot, Block 14, Plan 984AY

**Zoning:** IB - Industrial Business

Site Size: 1.51 Acres

Lease Rate: \$1.00 per SF