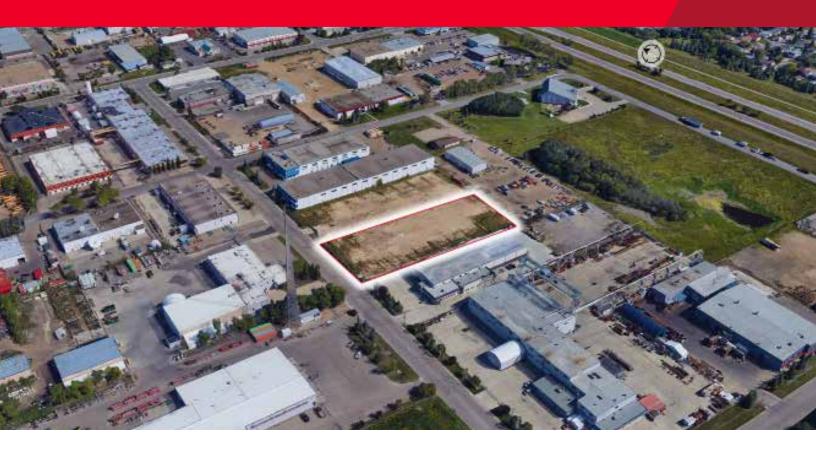

### **Aerial**

## **Property Highlights**

- Excellent proximity to Whitemud Drive and Anthony Henday Drive
- Fully fenced, graveled and lit
- Site formerly used as CP Rail lay-down yard