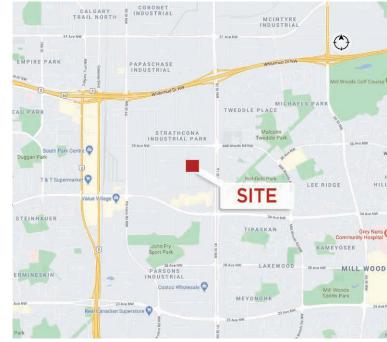

### **Property Details**

Municipal Address: 3603 93 Street NW, Edmonton

**Legal Description:** Lot, Block 14, Plan 984AY

**Zoning:** IB - Industrial Business

Site Size: 1.51 Acres

Lease Rate: \$1.00 per SF