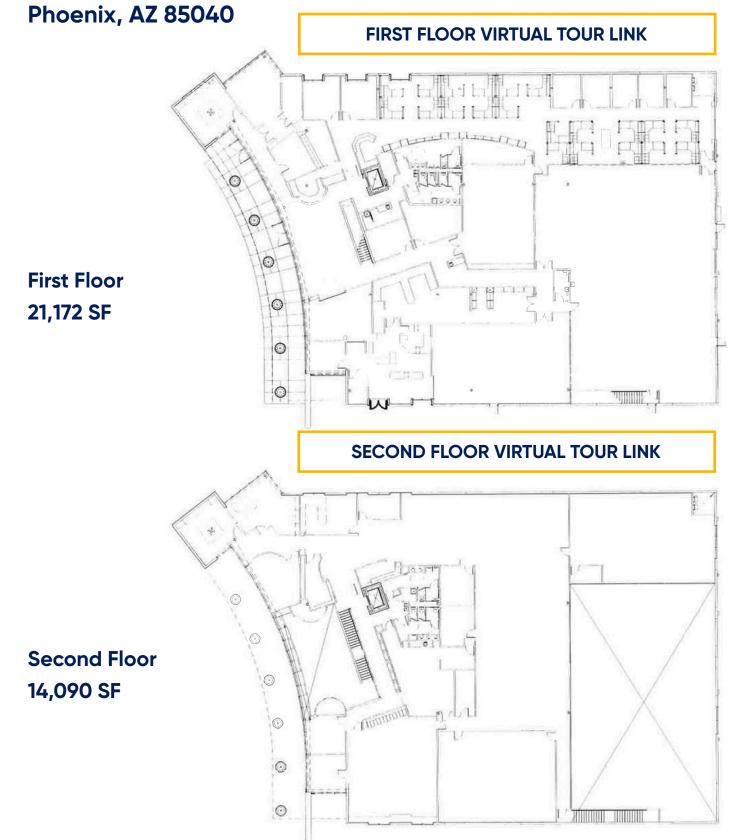

#### Overview

| Building:       | 4323 E Cotton Center, Phoenix, AZ 85040                      |
|-----------------|--------------------------------------------------------------|
| Premises:       | 35,237 SF - First Floor (21,172 SF) Second Floor (14,090 SF) |
| Term:           | Through 05/31/26                                             |
| Available:      | Immediate                                                    |
| Rental Rate:    | Withheld                                                     |
| Building Class: | Class A Flex Office/Industrial Building                      |
| Parking:        | 4.14/1,000 SF                                                |

# Allred Cotton Center Phoenix, AZ 85040

Building - 35,237 SF

# **Allred Cotton Center**

## Building - 35,237 SF

cresa

Disclaimer: Cresa © 2019. All rights reserved. The information contained in this document has been obtained from sources believed reliable. While Cresa does not doubt its accuracy, Cresa has not verified it and makes no guarantee, warranty, or representation about it. It is your responsibility to independently confirm its accuracy and completeness. Any projections, opinions, assumptions or estimates used are for example only and do not represent the current or future performance of the property. The value of this transaction to you depends on tax and other factors which should be evaluated by your tax, financial and legal advisors. You and your advisors should conduct a careful, independent investigation of the property to determine to your satisfaction the suitability of the property for your needs.