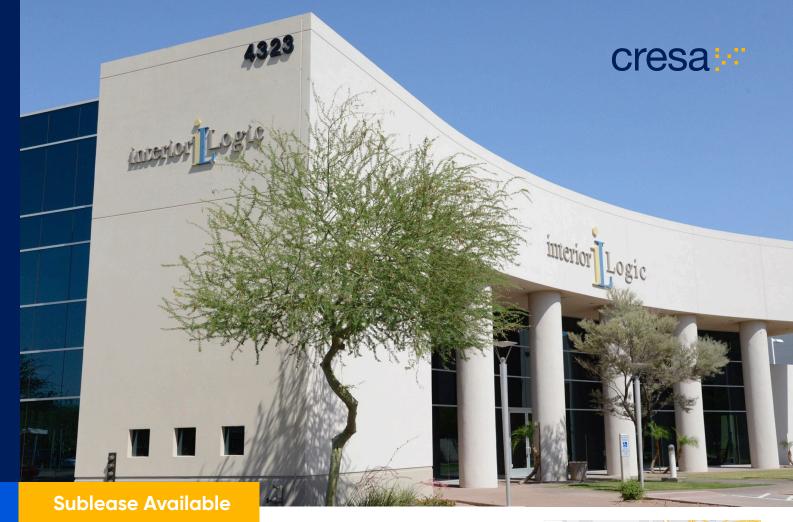

# Allred Cotton Center Phoenix, AZ 85040

## Sublease Available

#### Overview

| Building:       | 4323 E Cotton Center, Phoenix, AZ 85040                      |
|-----------------|--------------------------------------------------------------|
| Premises:       | 35,237 SF - First Floor (21,172 SF) Second Floor (14,090 SF) |
| Term:           | Through 05/31/26                                             |
| Available:      | Immediate                                                    |
| Rental Rate:    | Withheld                                                     |
| Building Class: | Class A Flex Office/Industrial Building                      |
| Parking:        | 4.14/1,000 SF                                                |