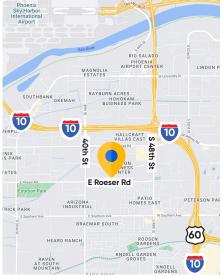

#### Overview

| Building:       | 4323 E Cotton Center, Phoenix, AZ 85040                      |
|-----------------|--------------------------------------------------------------|
| Premises:       | 35,237 SF - First Floor (21,172 SF) Second Floor (14,090 SF) |
| Term:           | Through 05/31/26                                             |
| Available:      | Immediate                                                    |
| Rental Rate:    | Withheld                                                     |
| Building Class: | Class A Flex Office/Industrial Building                      |
| Parking:        | 4.14/1,000 SF                                                |

### **Space Features**

- All Furniture To Stay
- Centrally Located
- Close Proximity to Freeways and Airport
- Single Tenant User