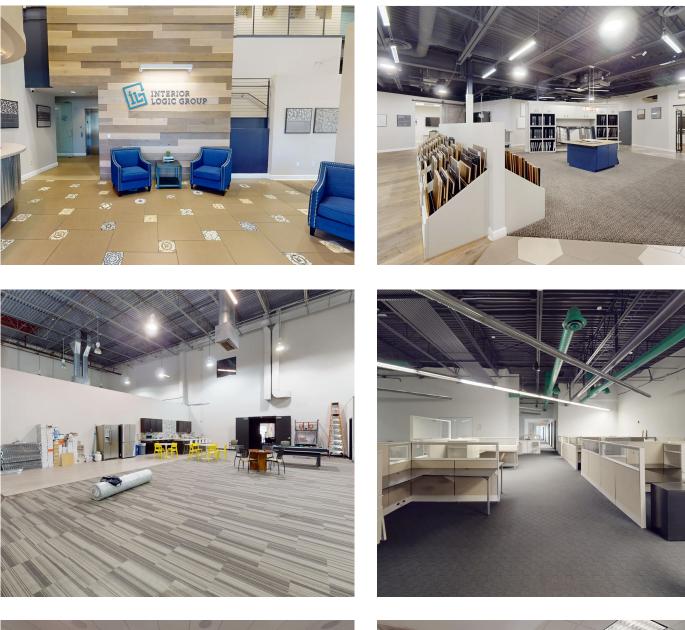

### **Space Features**

- All Furniture To Stay
- Centrally Located
- Close Proximity to Freeways and Airport
- Single Tenant User

# Allred Cotton Center Phoenix, AZ 85040

Building - 35,237 SF

## Building - 35,237 SF

cresa

Disclaimer: Cresa © 2019. All rights reserved. The information contained in this document has been obtained from sources believed reliable. While Cresa does not doubt its accuracy, Cresa has not verified it and makes no guarantee, warranty, or representation about it. It is your responsibility to independently confirm its accuracy and completeness. Any projections, opinions, assumptions or estimates used are for example only and do not represent the current or future performance of the property. The value of this transaction to you depends on tax and other factors which should be evaluated by your tax, financial and legal advisors. You and your advisors should conduct a careful, independent investigation of the property to determine to your satisfaction the suitability of the property for your needs.