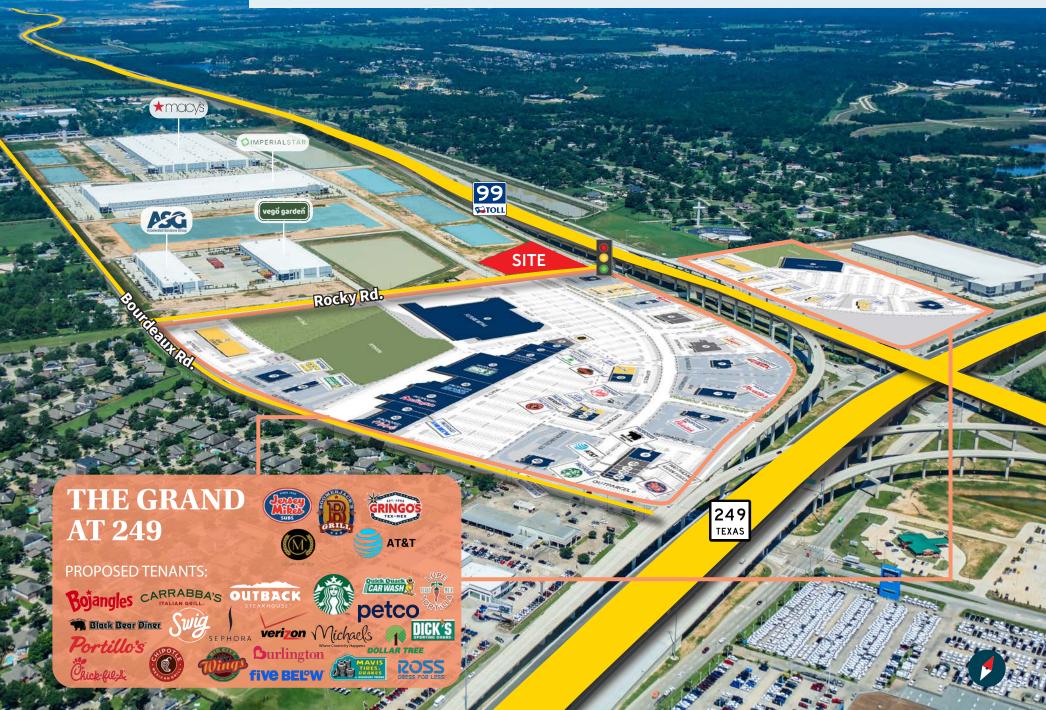

#### **Property Description**

- 3 Potential pad sites available surrounding future La-Z-Boy building
- Signalized corner of Rocky Road and Grand Parkway
- Adjacent to new 65-Acre Mixed-Use development, The Grand at 249
- Frontage along Grand Parkway and Rocky Rd.
- Close proximity to residential communities of Tomball, Magnolia, and Spring
- Contact brokers for more information

#### EXCEPTIONAL LOCATION AT INTERSECTING HIGHWAYS, WITH ACCESS TO HOUSTON'S FASTEST GROWING SUBMARKET