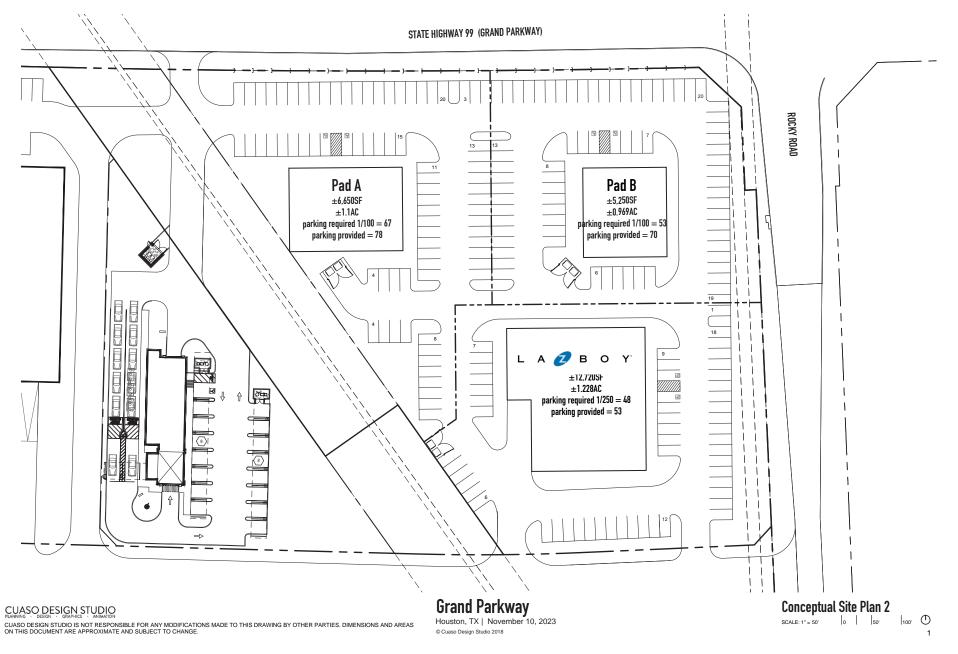

#### **Property Description**

- 3 Potential pad sites available surrounding future La-Z-Boy building
- Signalized corner of Rocky Road and Grand Parkway
- Adjacent to new 65-Acre Mixed-Use development, The Grand at 249
- Frontage along Grand Parkway and Rocky Rd.
- Close proximity to residential communities of Tomball, Magnolia, and Spring
- Contact brokers for more information

#### **Opportunity Highlights**

| Estimated Population                                 | Avg. Home Value                                                       | Avg. Household Income                   |
|------------------------------------------------------|-----------------------------------------------------------------------|-----------------------------------------|
| 1 mile 3 mile 5 mile                                 |                                                                       | 1 mile 3 mile 5 mile                    |
| 7,341 66,830 136,19                                  | \$312,399 \$354,231 \$353,184                                         | \$133,074 \$135,661 \$145,544           |
| Median Age<br>1 mile 3 mile 5 mile<br>33.4 34.4 36.4 | Area Traffic Counts<br>Grand Parkway, West of Rocky Rd.<br>48,128 VPD | Hwy 249, at Bourdeaux Rd.<br>41,747 VPD |