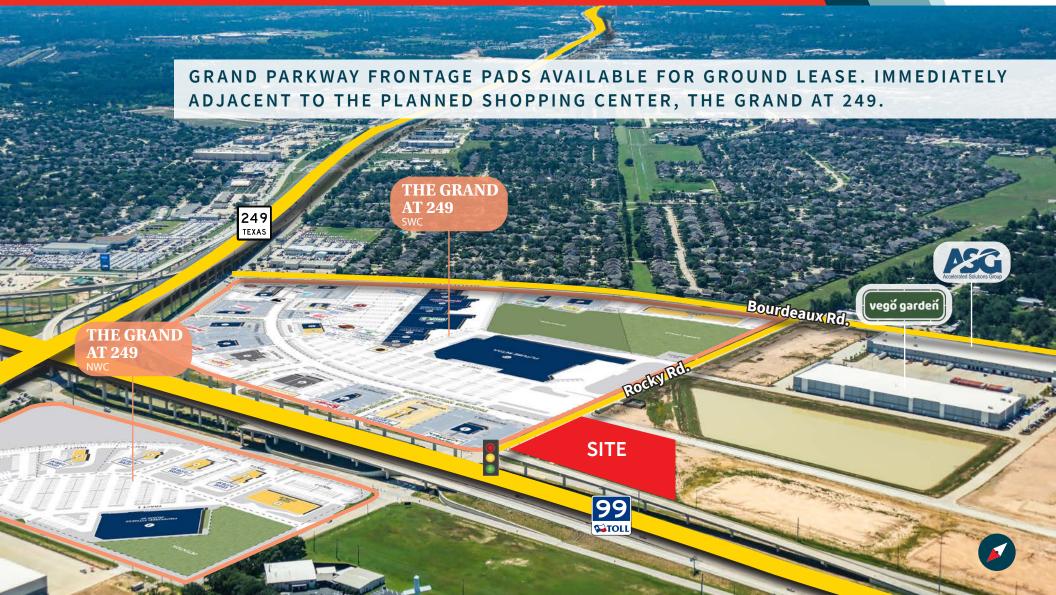

#### **Property Description**

- 3 Potential pad sites available surrounding future La-Z-Boy building
- Signalized corner of Rocky Road and Grand Parkway
- Adjacent to new 65-Acre Mixed-Use development, The Grand at 249
- Frontage along Grand Parkway and Rocky Rd.
- Close proximity to residential communities of Tomball, Magnolia, and Spring
- Contact brokers for more information

#### EXCEPTIONAL LOCATION AT INTERSECTING HIGHWAYS, WITH ACCESS TO HOUSTON'S FASTEST GROWING SUBMARKET