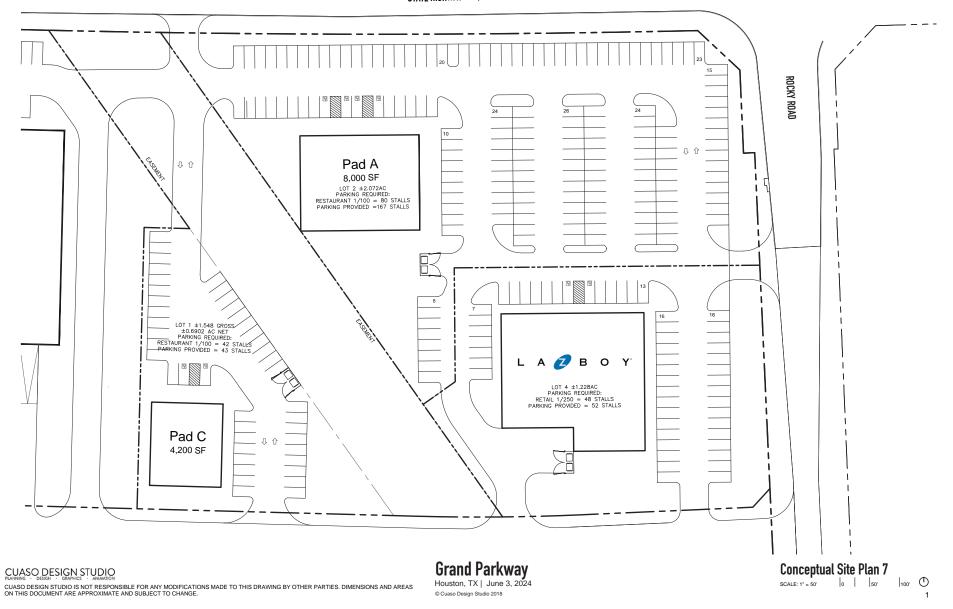

#### **Property Description**

- 3 Potential pad sites available surrounding future La-Z-Boy building
- Signalized corner of Rocky Road and Grand Parkway
- Adjacent to new 65-Acre Mixed-Use development, The Grand at 249
- Frontage along Grand Parkway and Rocky Rd.
- Close proximity to residential communities of Tomball, Magnolia, and Spring
- Contact brokers for more information

#### **Opportunity Highlights**

| Estimated Population                                 | Avg. Home Value                                                       | Avg. Household Income                   |
|------------------------------------------------------|-----------------------------------------------------------------------|-----------------------------------------|
| 1 mile 3 mile 5 mile                                 |                                                                       | 1 mile 3 mile 5 mile                    |
| 7,341 66,830 136,19                                  | \$312,399 \$354,231 \$353,184                                         | \$133,074 \$135,661 \$145,544           |
| Median Age<br>1 mile 3 mile 5 mile<br>33.4 34.4 36.4 | Area Traffic Counts<br>Grand Parkway, West of Rocky Rd.<br>48,128 VPD | Hwy 249, at Bourdeaux Rd.<br>41,747 VPD |