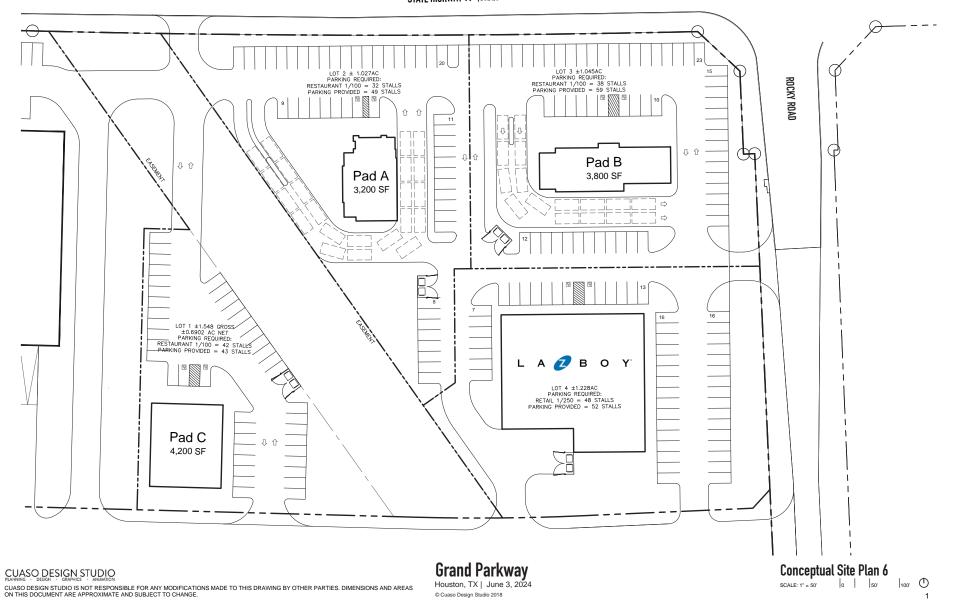

#### **Property Description**

- 3 Potential pad sites available surrounding future La-Z-Boy building
- Signalized corner of Rocky Road and Grand Parkway
- Adjacent to new 65-Acre Mixed-Use development, The Grand at 249
- Frontage along Grand Parkway and Rocky Rd.
- Close proximity to residential communities of Tomball, Magnolia, and Spring
- Contact brokers for more information

#### **Opportunity Highlights**

| Estimated Population                                 | Avg. Home Value                                                       | Avg. Household Income                   |
|------------------------------------------------------|-----------------------------------------------------------------------|-----------------------------------------|
| 1 mile 3 mile 5 mile                                 |                                                                       | 1 mile 3 mile 5 mile                    |
| 7,341 66,830 136,19                                  | \$312,399 \$354,231 \$353,184                                         | \$133,074 \$135,661 \$145,544           |
| Median Age<br>1 mile 3 mile 5 mile<br>33.4 34.4 36.4 | Area Traffic Counts<br>Grand Parkway, West of Rocky Rd.<br>48,128 VPD | Hwy 249, at Bourdeaux Rd.<br>41,747 VPD |