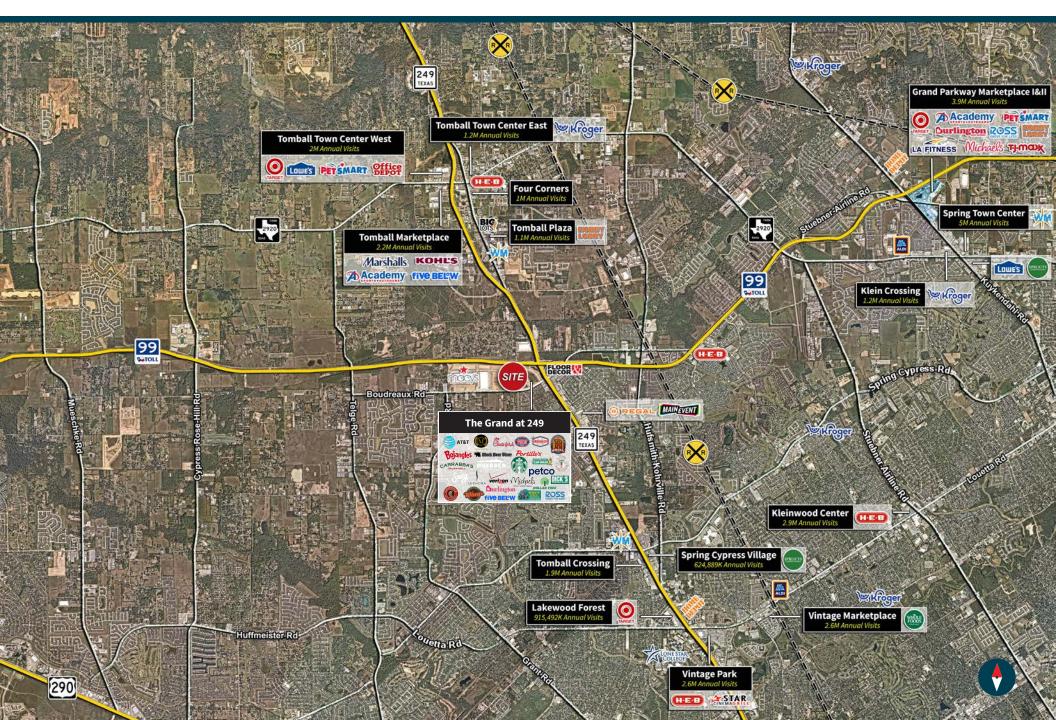

#### TRADE AREA AERIAL

STATE HIGHWAY 99 (GRAND PARKWAY)

STATE HIGHWAY 99 (GRAND PARKWAY)

STATE HIGHWAY 99 (GRAND PARKWAY)