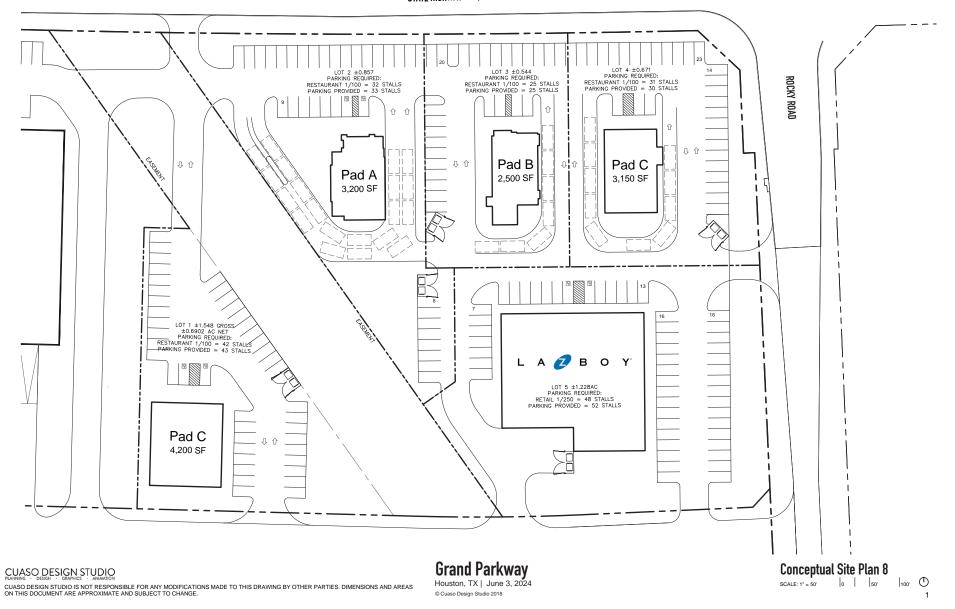

#### **Property Description**

- 3 Potential pad sites available surrounding future La-Z-Boy building
- Signalized corner of Rocky Road and Grand Parkway
- Adjacent to new 65-Acre Mixed-Use development, The Grand at 249
- Frontage along Grand Parkway and Rocky Rd.
- Close proximity to residential communities of Tomball, Magnolia, and Spring
- Contact brokers for more information

#### **Opportunity Highlights**

| Estimated Population                                 | Avg. Home Value                                                       | Avg. Household Income                   |
|------------------------------------------------------|-----------------------------------------------------------------------|-----------------------------------------|
| 1 mile 3 mile 5 mile                                 |                                                                       | 1 mile 3 mile 5 mile                    |
| 7,341 66,830 136,19                                  | \$312,399 \$354,231 \$353,184                                         | \$133,074 \$135,661 \$145,544           |
| Median Age<br>1 mile 3 mile 5 mile<br>33.4 34.4 36.4 | Area Traffic Counts<br>Grand Parkway, West of Rocky Rd.<br>48,128 VPD | Hwy 249, at Bourdeaux Rd.<br>41,747 VPD |