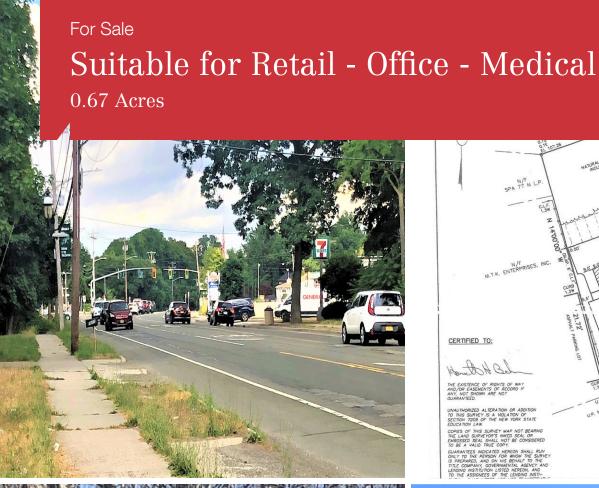

### **Property Description**

Level .67 acre lot with 96 feet of frontage on Middle Country Road - (NYS Route 25) at Red Maple Road. Located directly across the street from the US Post Office. Approved site plan for Office/Retail. Will build to suit.