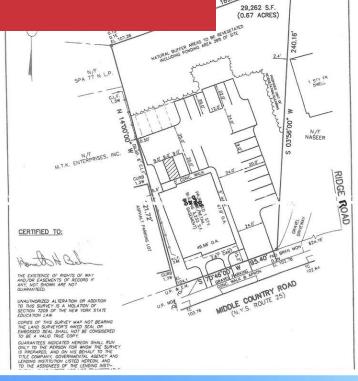

### **Property Description**

Level .67 acre lot with 96 feet of frontage on Middle Country Road - (NYS Route 25) at Red Maple Road. Located directly across the street from the US Post Office. Approved site plan for Office/Retail. Will build to suit.

### **Industrial Details**

| Sale Price      | \$499,000            |
|-----------------|----------------------|
| Taxes           | \$                   |
| Lot Size        | 0.67 Acres           |
| Zoning          | J-6                  |
| Possession Date | Immediate Possession |