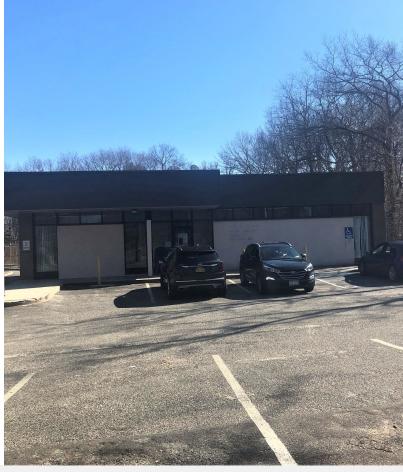

### **Property Description**

Level .67 acre lot with 96 feet of frontage on Middle Country Road - (NYS Route 25) at Red Maple Road. Located directly across the street from the US Post Office. Approved site plan for Office/Retail. Will build to suit.