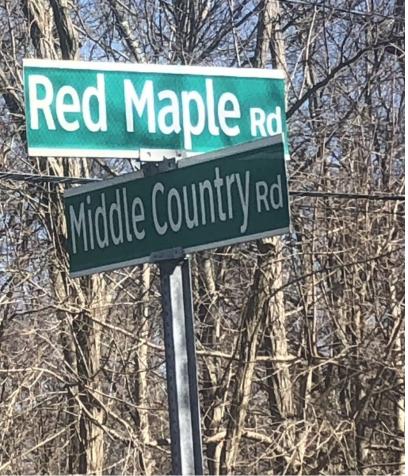

### **Property Description**

Level .67 acre lot with 96 feet of frontage on Middle Country Road - (NYS Route 25) at Red Maple Road. Located directly across the street from the US Post Office. Approved site plan for Office/Retail. Will build to suit.