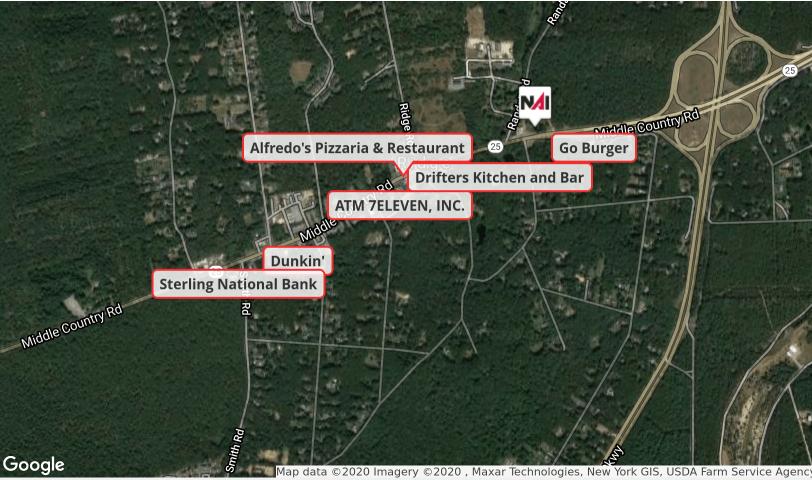

## Ridge Property for Development - Office / Medical / Retail

1695-1697 Route 25 Ridge, New York 11961

### **Property Description**

Level .67 acre lot with 96 feet of frontage on Middle Country Road - (NYS Route 25) at Red Maple Road. Located directly across the street from the US Post Office. Approved site plan for Office/Retail. Will build to suit.