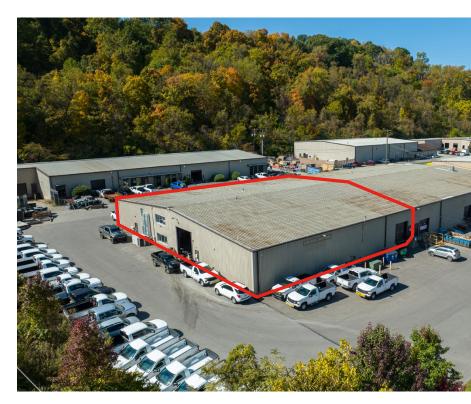

# QUALITY INDUSTRIAL-FLEX SPACE Visibility from I-79

# **141 SOUTHPOINTE DRIVE**

BRIDGEVILLE, PA 15017 | VISIBILITY FROM I-79

12,000 SF Suite Available For Lease

### **141 SOUTHPOINTE DRIVE** BRIDGEVILLE, PA 15017 | VISIBILITY FROM I-79