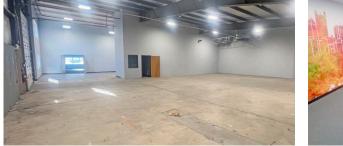

### 12,000 SF SUITE AVAILABLE

**INDUSTRIAL-FLEX SPACE** 

#### **PROPERTY INFORMATION**

| BUILDING SF   | 28,220 SF                                                                                                                                                                                                       |
|---------------|-----------------------------------------------------------------------------------------------------------------------------------------------------------------------------------------------------------------|
| AVAILABLE SF  | 12,000 SF Suite (120' deep x 100' wide)                                                                                                                                                                         |
| OFFICE        | 6,000 SF of clean finished space<br>Used for private offices, showrooms and R&D                                                                                                                                 |
| WAREHOUSE     | 6,000 SF warehouse space                                                                                                                                                                                        |
| DOCK DOORS    | One (1) 8' x 10' door at dock height                                                                                                                                                                            |
| DRIVE-IN DOOR | One (1) 12' x 14' drive-in door                                                                                                                                                                                 |
| CLEAR HEIGHT  | 18'                                                                                                                                                                                                             |
| LIGHTING      | LED in the warehouse                                                                                                                                                                                            |
| PARKING       | Ample parking                                                                                                                                                                                                   |
| LOCATION      | <ul> <li>Located directly off of I-79 via Exit 54: Bridgeville/PA Route 50</li> <li>Visibility from I-79 and PA Route 50</li> <li>4 miles to Poute 19, 6 miles to L376, 8, 13 miles to Downtown Path</li> </ul> |