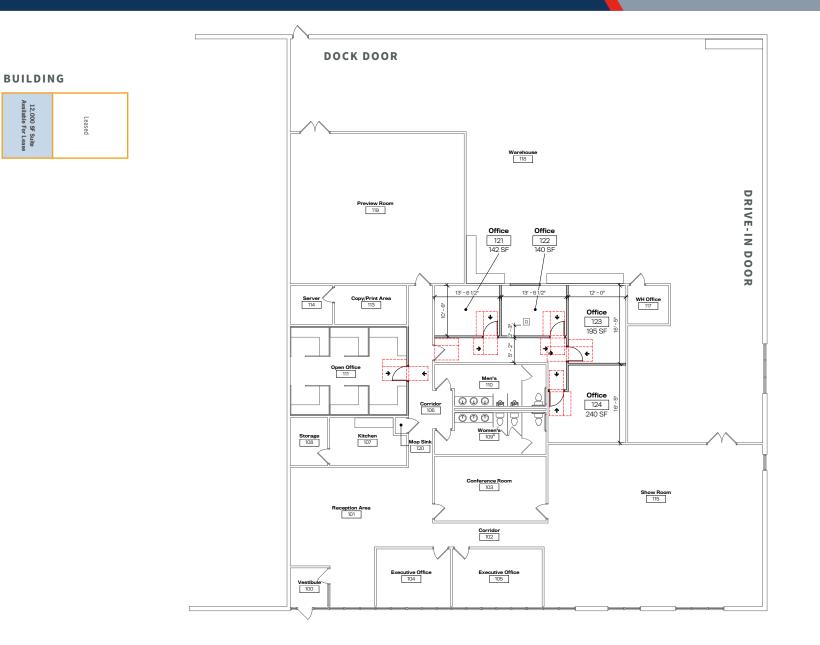

### **FLOOR PLAN** 12,000 SF AVAILABLE SUITE

### 12,000 SF SUITE AVAILABLE

**INDUSTRIAL-FLEX SPACE** 

#### **PROPERTY INFORMATION**

| BUILDING SF   | 28,220 SF                                                                                                                                                                                                       |
|---------------|-----------------------------------------------------------------------------------------------------------------------------------------------------------------------------------------------------------------|
| AVAILABLE SF  | 12,000 SF Suite (120' deep x 100' wide)                                                                                                                                                                         |
| OFFICE        | 6,000 SF of clean finished space<br>Used for private offices, showrooms and R&D                                                                                                                                 |
| WAREHOUSE     | 6,000 SF warehouse space                                                                                                                                                                                        |
| DOCK DOORS    | One (1) 8' x 10' door at dock height                                                                                                                                                                            |
| DRIVE-IN DOOR | One (1) 12' x 14' drive-in door                                                                                                                                                                                 |
| CLEAR HEIGHT  | 18'                                                                                                                                                                                                             |
| LIGHTING      | LED in the warehouse                                                                                                                                                                                            |
| PARKING       | Ample parking                                                                                                                                                                                                   |
| LOCATION      | <ul> <li>Located directly off of I-79 via Exit 54: Bridgeville/PA Route 50</li> <li>Visibility from I-79 and PA Route 50</li> <li>4 miles to Poute 19, 6 miles to L376, 8, 13 miles to Downtown Path</li> </ul> |