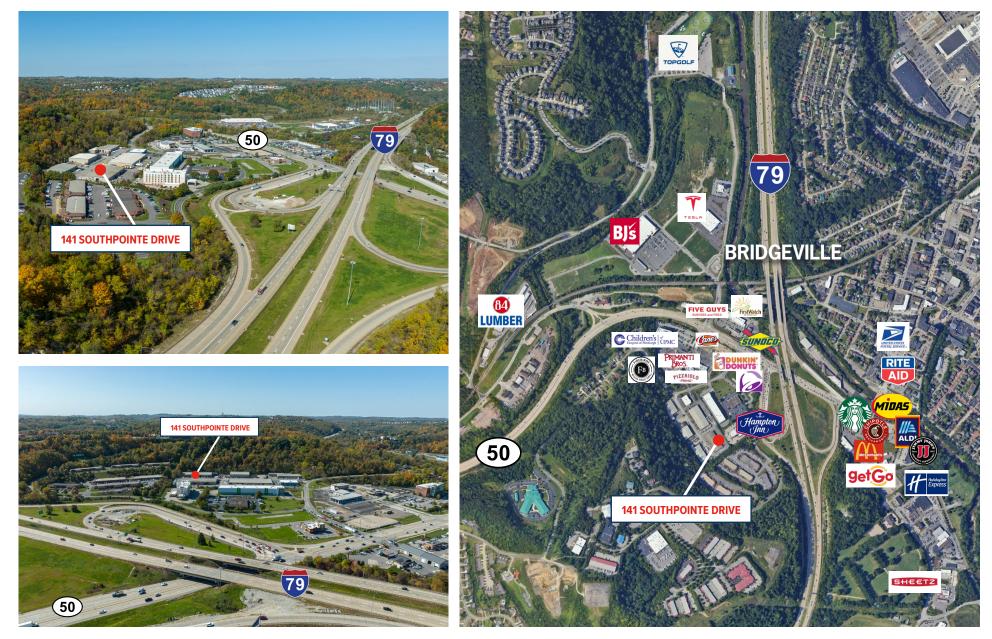

## PROPERTY LOCATION

**EXCELLENT HIGHWAY ACCESS** 

FOR MORE INFORMATION: CJANGRO@GENFORREALESTATE.COM | 412.805.7064 | GENFOR REAL ESTATE

FOR LEASE **141 SOUTHPOINTE DRIVE** BRIDGEVILLE, PA 15017 | VISIBILITY FROM I-79

#### **PROPERTY INFORMATION**

| BUILDING SF   | 28,220 SF                                                                                                                                                                                                       |
|---------------|-----------------------------------------------------------------------------------------------------------------------------------------------------------------------------------------------------------------|
| AVAILABLE SF  | 12,000 SF Suite (120' deep x 100' wide)                                                                                                                                                                         |
| OFFICE        | 6,000 SF of clean finished space<br>Used for private offices, showrooms and R&D                                                                                                                                 |
| WAREHOUSE     | 6,000 SF warehouse space                                                                                                                                                                                        |
| DOCK DOORS    | One (1) 8' x 10' door at dock height                                                                                                                                                                            |
| DRIVE-IN DOOR | One (1) 12' x 14' drive-in door                                                                                                                                                                                 |
| CLEAR HEIGHT  | 18'                                                                                                                                                                                                             |
| LIGHTING      | LED in the warehouse                                                                                                                                                                                            |
| PARKING       | Ample parking                                                                                                                                                                                                   |
| LOCATION      | <ul> <li>Located directly off of I-79 via Exit 54: Bridgeville/PA Route 50</li> <li>Visibility from I-79 and PA Route 50</li> <li>4 miles to Poute 19, 6 miles to L376, 8, 13 miles to Downtown Path</li> </ul> |

• 4 miles to Route 19, 6 miles to I-376, & 13 miles to Downtown Pgh

FOR MORE INFORMATION: CJANGRO@GENFORREALESTATE.COM | 412.805.7064 | GENFOR REAL ESTATE