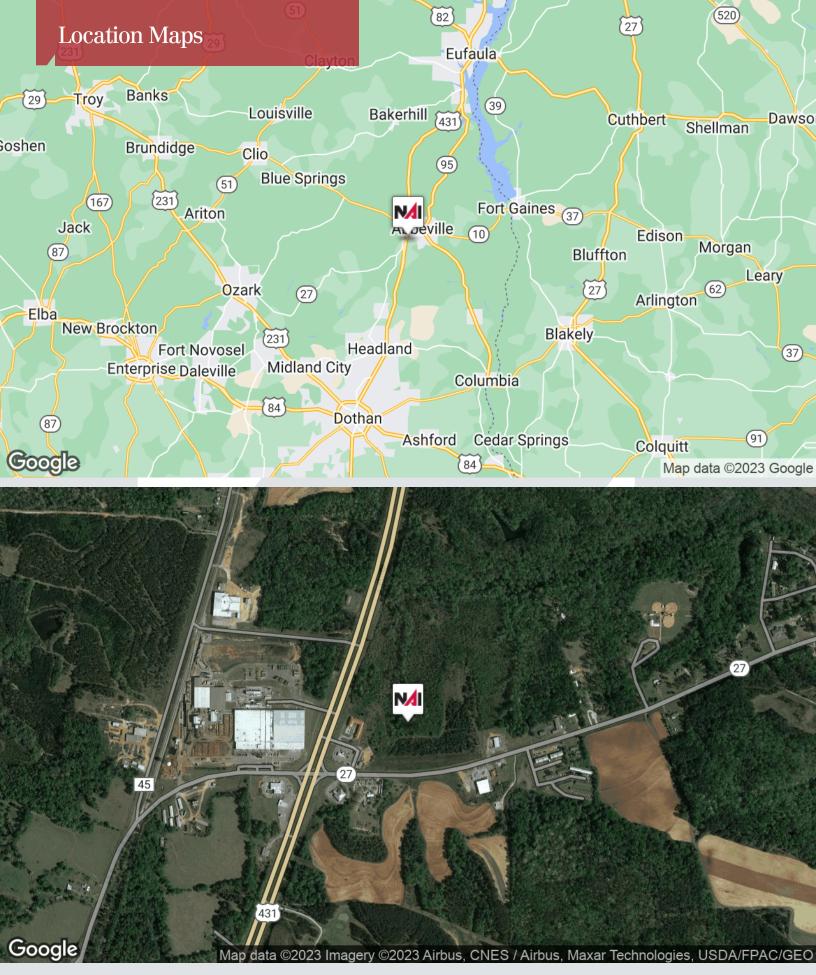

### **Property Description**

Near the intersections of US HWY 431 and State HWY 27. Well traveled area, great location for many uses: retail strip center, offices, restaurants, retail, or automobile dealer.