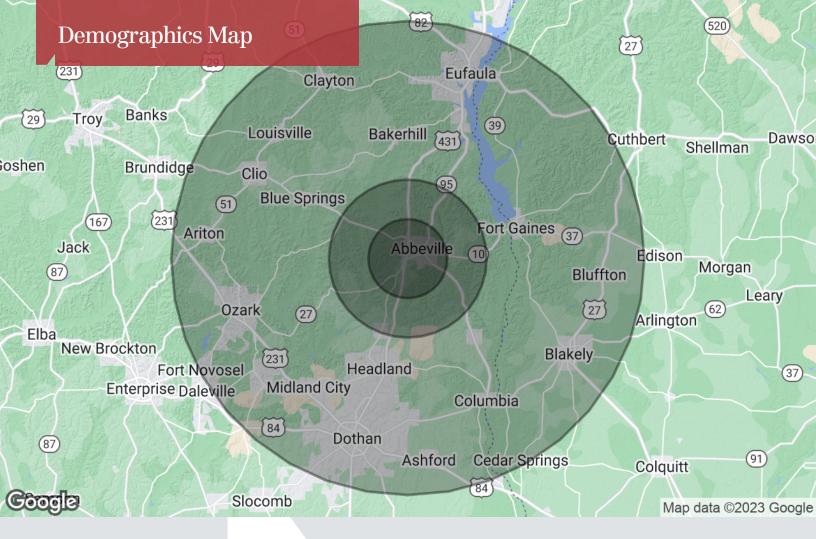

#### DEMOGRAPHICS

| Stats    | Population | Avg. HH<br>Income |
|----------|------------|-------------------|
| 5 Miles  | 3,055      | \$40,029          |
| 10 Miles | 7,381      | \$37,974          |
| 30 Miles | 169,229    | \$49,569          |

107 Hidden Glen Way, Dothan, AL 36303 334 699 8000 tel talcor.com

| Population                           | 5 Miles              | 10 Miles          | 30 Miles               |  |
|--------------------------------------|----------------------|-------------------|------------------------|--|
| TOTAL POPULATION                     | 3,055                | 7,381             | 169,229                |  |
| MEDIAN AGE                           | 47.9                 | 46.7              | 41.0                   |  |
| MEDIAN AGE (MALE)                    | 42.6                 | 45.5              | 38.8                   |  |
| MEDIAN AGE (FEMALE)                  | 50.5                 | 48.3              | 43.1                   |  |
|                                      |                      |                   |                        |  |
| Households & Income                  | 5 Miles              | 10 Miles          | 30 Miles               |  |
| Households & Income TOTAL HOUSEHOLDS | <b>5 Miles</b> 1,692 | 10 Miles<br>4,585 | <b>30 Miles</b> 82,307 |  |
|                                      |                      |                   |                        |  |
| TOTAL HOUSEHOLDS                     | 1,692                | 4,585             | 82,307                 |  |

<sup>\*</sup> Demographic data derived from 2020 ACS - US Census

107 Hidden Glen Way, Dothan, AL 36303 334 699 8000 tel talcor.com