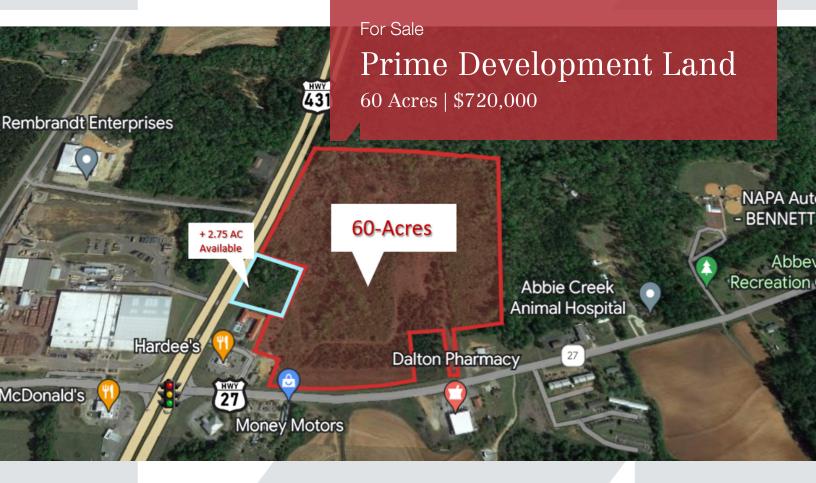

# 60 ACRES Abbeville, Alabama

431 & HWY 27

Abbeville, Alabama 36310

## Property Highlights

- 60-Acres of Prime Development Property
- Additional 2.75-acres also available
- Near intersection US Hwy 431 and State Hwy 27
- · Excellent location, great visibility
- · Highest traffic count in area
- Zoned B-2 Highway Commercial

### **Property Description**

Near the intersections of US HWY 431 and State HWY 27. Well traveled area, great location for many uses: retail strip center, offices, restaurants, retail, or automobile dealer.

| OFFERING   | SUMMARY  |
|------------|----------|
| Cala Drian | Ф700 000 |

| Sale Price | \$720,000  |  |
|------------|------------|--|
| Lot Size   | 60.0 Acres |  |
|            |            |  |