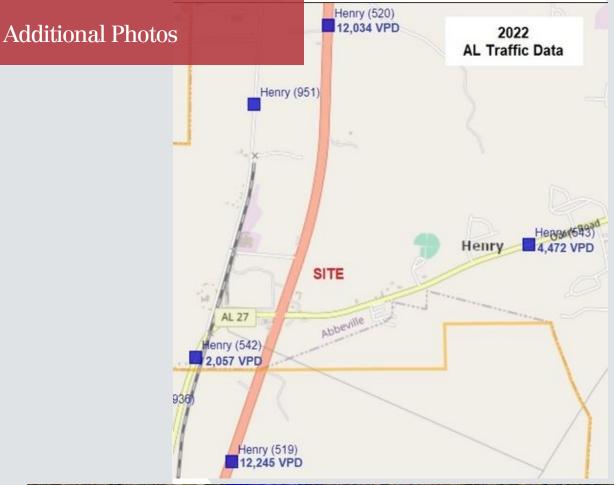

## Property Highlights

- 60-Acres of Prime Development Property
- Additional 2.75-acres also available
- Near intersection US Hwy 431 and State Hwy 27
- · Excellent location, great visibility
- · Highest traffic count in area
- Zoned B-2 Highway Commercial

### **Property Description**

Near the intersections of US HWY 431 and State HWY 27. Well traveled area, great location for many uses: retail strip center, offices, restaurants, retail, or automobile dealer.