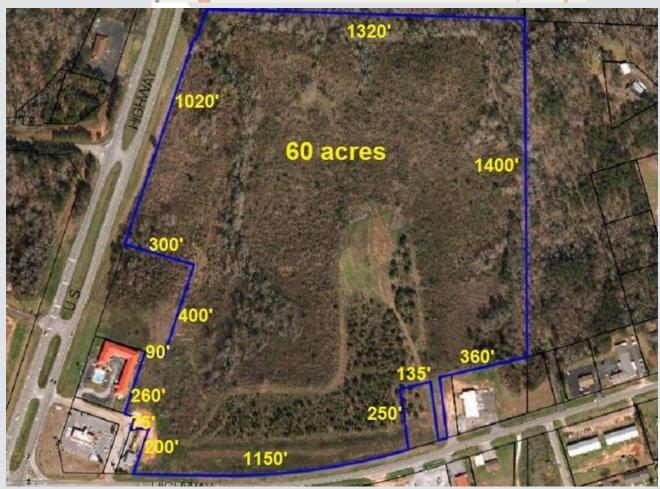

# 60 ACRES Abbeville, Alabama

431 & HWY 27

Abbeville, Alabama 36310

## Property Highlights

- 60-Acres of Prime Development Property
- Additional 2.75-acres also available
- Near intersection US Hwy 431 and State Hwy 27
- · Excellent location, great visibility
- · Highest traffic count in area
- Zoned B-2 Highway Commercial

### **Property Description**

Near the intersections of US HWY 431 and State HWY 27. Well traveled area, great location for many uses: retail strip center, offices, restaurants, retail, or automobile dealer.

| OFFERING   | SUMMARY  |
|------------|----------|
| Cala Drian | Ф700 000 |

| Sale Price | \$720,000  |  |
|------------|------------|--|
| Lot Size   | 60.0 Acres |  |
|            |            |  |