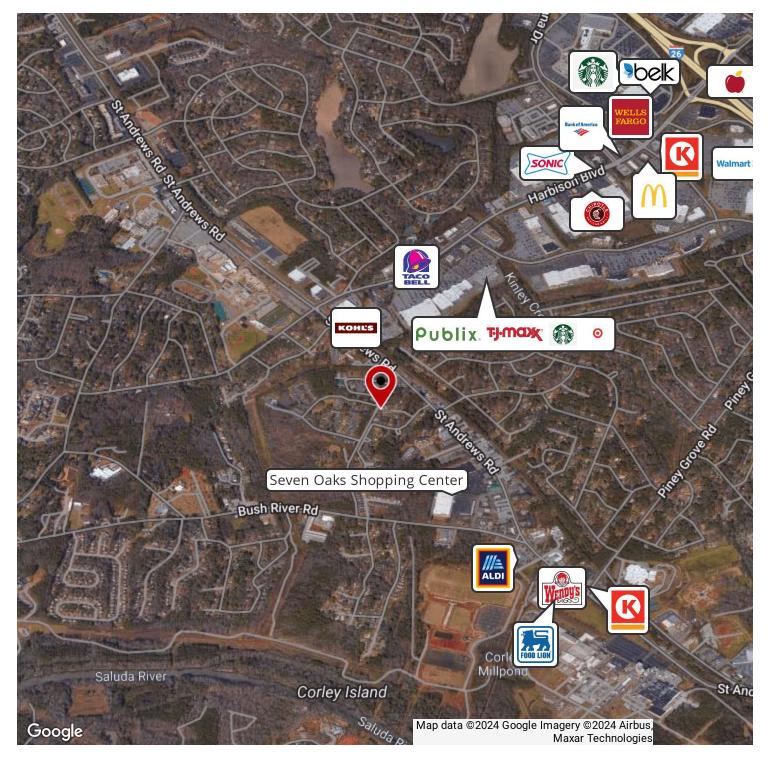

#### **PROPERTY HIGHLIGHTS**

- · Charming exterior
- · Spacious reception area
- · Break area with sink and cooktop
- Conveniently located with a variety of shopping and dining options