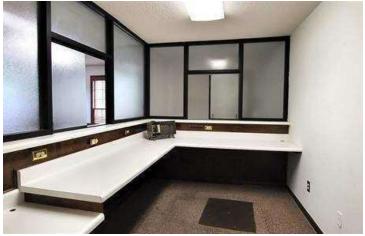

#### **PROPERTY HIGHLIGHTS**

- · Charming exterior
- · Spacious reception area
- · Break area with sink and cooktop
- Conveniently located with a variety of shopping and dining options