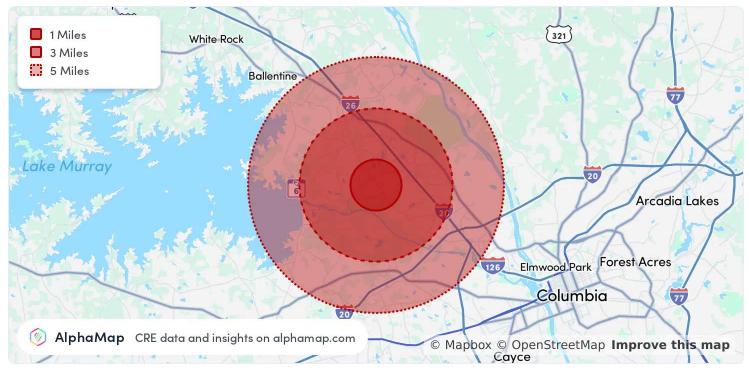

### KW COMMERCIAL

14045 Ballantyne Corporate Place Suite 500 Charlotte, NC 28277

Columbia, SC 29212

| POPULATION           | 1 MILE    | 3 MILES   | 5 MILES   |
|----------------------|-----------|-----------|-----------|
| Total Population     | 5,611     | 44,349    | 106,326   |
| Average Age          | 44        | 42        | 41        |
| Average Age (Male)   | 41        | 40        | 40        |
| Average Age (Female) | 45        | 43        | 42        |
|                      |           |           |           |
| HOUSEHOLD & INCOME   | 1 MILE    | 3 MILES   | 5 MILES   |
| Total Households     | 2,437     | 18,997    | 42,928    |
| Persons per HH       | 2.3       | 2.3       | 2.5       |
| Average HH Income    | \$84,078  | \$92,454  | \$95,960  |
| Average House Value  | \$211,130 | \$247,736 | \$268,963 |
| Per Capita Income    | \$36,555  | \$40,197  | \$38,384  |

Map and demographics data derived from AlphaMap

We obtained the information above from sources we believe to be reliable. However, we have not verified its accuracy and make no guarantee, warranty or representation about it. It is submitted subject to the possibility of errors, omissions, change of price, rental or other conditions, prior sale, lease or financing, or withdrawal without notice. We include projections, opinions, assumptions or estimates for example only, and they may not represent current or future performance of the property. You and your tax and legal advisors should conduct your own investigation of the property and transaction.