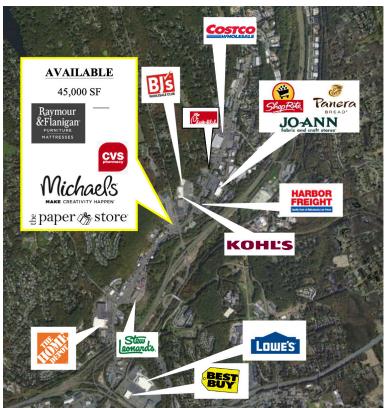

#### TRAFFIC COUNT

30,500 ADT

A unique opportunity available in a gem of a shopping center that's located in the heart of Brookfield's retail shopping district. Last remaining inline space. The center includes Michaels, Amazon Fresh, CVS, The Paper Store, and Raymour & Flanigan. Nearby retail includes Costco, BJ's, Wholesale Club, and Kohls. It's a signalized shopping center with multiple entrances for easy access and ample parking with 659 spaces.