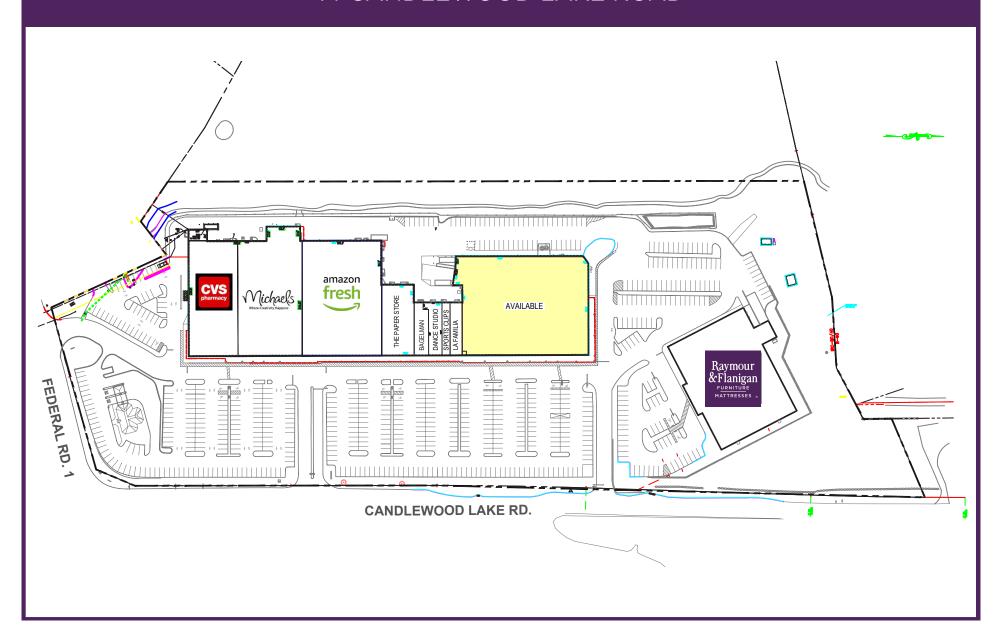

#### TRAFFIC COUNT

30,500 ADT

A unique opportunity available in a gem of a shopping center that's located in the heart of Brookfield's retail shopping district. Last remaining inline space. The center includes Michaels, Amazon Fresh, CVS, The Paper Store, and Raymour & Flanigan. Nearby retail includes Costco, BJ's, Wholesale Club, and Kohls. It's a signalized shopping center with multiple entrances for easy access and ample parking with 659 spaces.