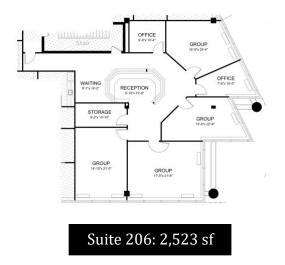

### **OFFICE / MEDICAL SUITES AVAILABLE FOR LEASE**

Generous Medical Tenant Improvement Package Available!

The following suites are available:

- Suite 102...... 3,101 4,066 sq. ft.
- Suite 105...... 965 sq. ft.
- Suite 206 ...... 2,523 sq. ft.