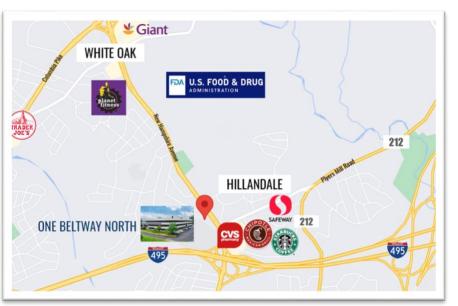

#### **BUILDING FEATURES:**

- Three-story, Energy-Star Certified suburban building with a beautifully renovated lobby
- Within walking distance to CVS pharmacy, Starbucks, Chipotle, & Hillandale Shopping Center
- Within minutes to Holy Cross Hospital & Adventist HealthCare White Oak Medical Center
- Easy Access to I-495, MD State Route 650 and I-95
- Easily accessible by public transportation via Metrorail and several bus lines
- Terrific residential and daytime demographics with over 48,000 households with over \$118,000 in Average Household income within a 3 mile radius
- Locally managed by Guardian Realty