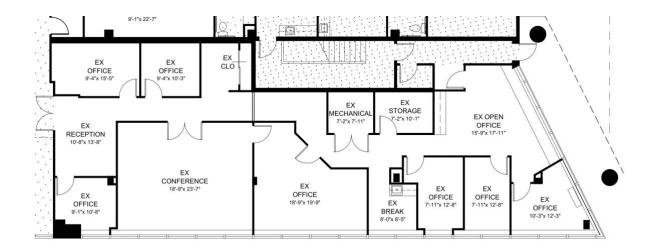

Improvement Package Available!



The following suites are available:

- Suite 102...... 3,101 4,066 sq. ft.
- Suite 105...... 965 sq. ft.
- Suite 206 ...... 2,523 sq. ft.



#### **BUILDING FEATURES:**

- Three-story, Energy-Star Certified suburban building with a beautifully renovated lobby
- Within walking distance to CVS pharmacy, Starbucks, Chipotle, & Hillandale Shopping Center
- Within minutes to Holy Cross Hospital & Adventist HealthCare White Oak Medical Center
- Easy Access to I-495, MD State Route 650 and I-95
- Easily accessible by public transportation via Metrorail and several bus lines
- Terrific residential and daytime demographics with over 48,000 households with over \$118,000 in Average Household income within a 3 mile radius
- Locally managed by Guardian Realty









## Suite 102: 3,101 sf