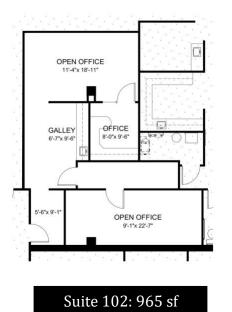

### **OFFICE / MEDICAL SUITES AVAILABLE FOR LEASE**

Generous Medical Tenant Improvement Package Available!

The following suites are available:

- Suite 102...... 3,101 4,066 sq. ft.
- Suite 105...... 965 sq. ft.
- Suite 206 ...... 2,523 sq. ft.

## Suite 102: 3,101 sf