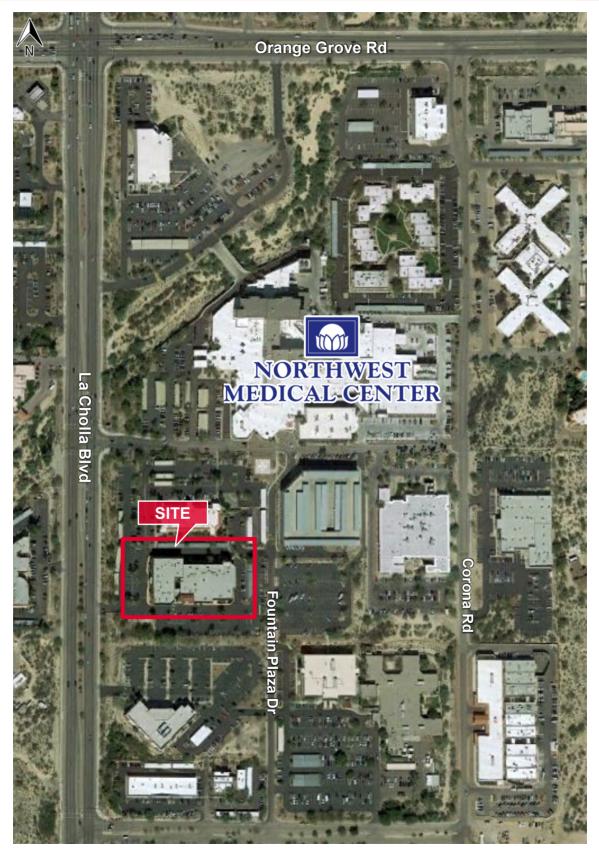

#### **Property Highlights**

- · Outstanding Northwest location on Northwest Medical Center
- · Negotiable Improvement Allowance
- · Quality medical offices
- · Outstanding access
- · Abundant at-door parking