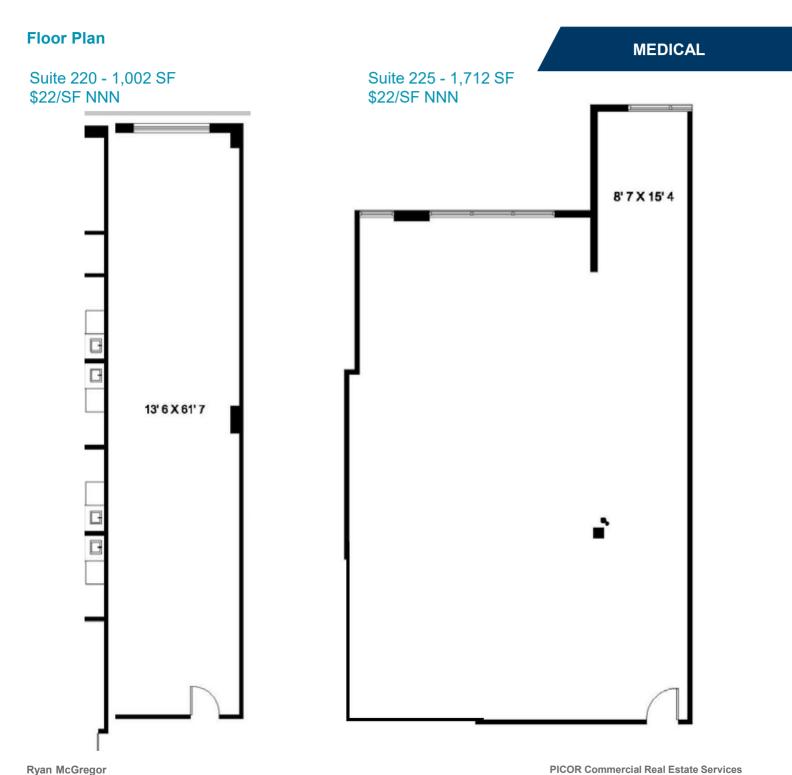

| Available Suites |                                |
|------------------|--------------------------------|
| 111              | 8,848 SF Immediately Available |
| 220              | 1,002 SF                       |
| 225              | 1,712 SF with 30-day notice    |
| 250A             | 2,567 SF                       |
| 240              | 2,288 Available 5/1/2024       |
| 270              | 4,040 SF                       |