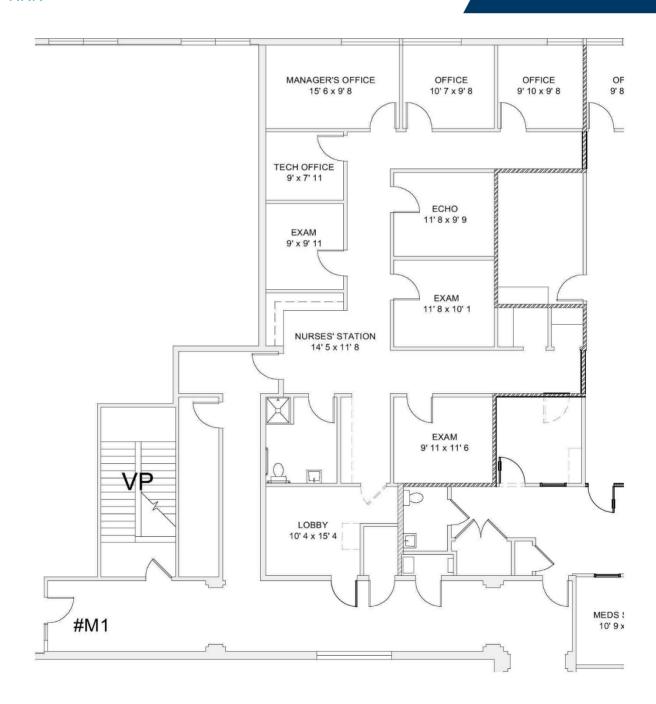

## FOR LEASE La Cholla Medical Plaza

6130 N. La Cholla Boulevard Tucson, Arizona 85741

Floor Plan Suite 250A - 2,567 SF \$22/SF NNN