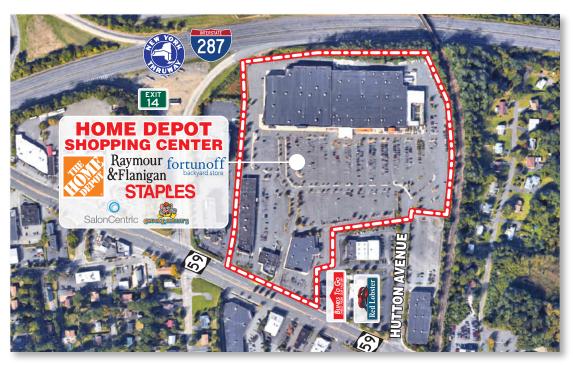

**Community Power Center** 276,792 square feet In excess of 1,200 cars Two way average daily traffic 46,170 cars per day Home Depot Raymour & Flanigan Staples

- Redevelopment opportunity

• 1,400 sf inline

## **Home Depot Shopping Center**

Home Depot Shopping Center is located in Rockland County at 250 West Route 59 and I-287 in Nanuet, New York 10954.

117,844 sf 101,647 sf 23,000 sf • Future Restaurant Pad  $\pm 6,000$  sf with up to 200 seats