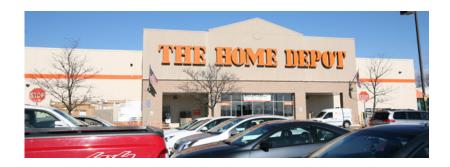

**Community Power Center** 276,792 square feet In excess of 1,200 cars Two way average daily traffic 46,170 cars per day Home Depot Raymour & Flanigan Staples

- Redevelopment opportunity

• 1,400 sf inline

## **Home Depot Shopping Center**

Home Depot Shopping Center is located in Rockland County at 250 West Route 59 and I-287 in Nanuet, New York 10954.

117,844 sf 101,647 sf 23,000 sf • Future Restaurant Pad  $\pm 6,000$  sf with up to 200 seats