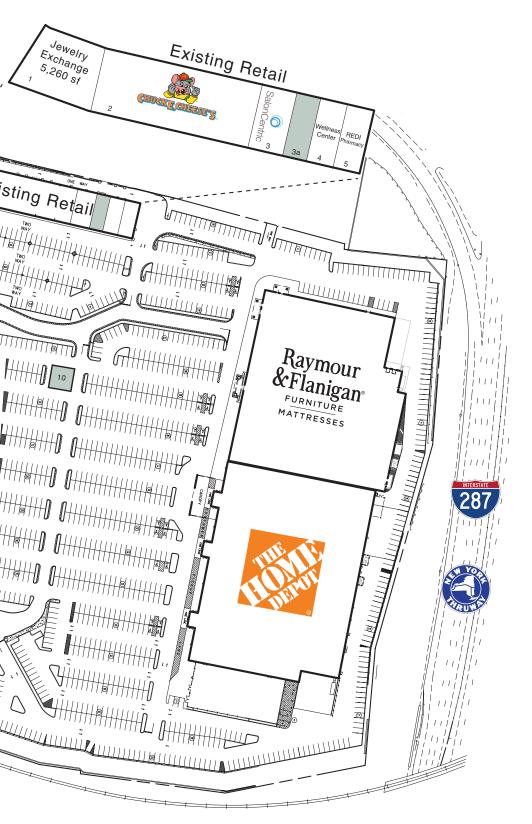

#### Nanuet, New York 10954

| <ol> <li>Jewelry Exchange</li> <li>Chuck E. Cheese (182.85' x 70')</li> <li>SalonCentric</li> <li>Available (20' x 70')</li> <li>Nanuet Wellness Center</li> <li>REDI Pharmacy</li> <li>Home Depot</li> <li>Raymour &amp; Flanigan</li> <li>Fortunoff Backyard Store</li> </ol> | 5,260 sf<br>12,800 sf<br>2,800 sf<br><b>1,400 sf</b><br>2,000 sf<br>2,091 sf<br>117,844 sf<br>101,647 sf<br>7,950 sf |                                        |               |
|---------------------------------------------------------------------------------------------------------------------------------------------------------------------------------------------------------------------------------------------------------------------------------|----------------------------------------------------------------------------------------------------------------------|----------------------------------------|---------------|
| 9. Staples                                                                                                                                                                                                                                                                      | 23,000 sf                                                                                                            | 59                                     |               |
| 10. Proposed Restaurant                                                                                                                                                                                                                                                         | ±6,000 sf ై                                                                                                          |                                        | Existing      |
| up to 200 seats                                                                                                                                                                                                                                                                 |                                                                                                                      |                                        |               |
|                                                                                                                                                                                                                                                                                 |                                                                                                                      |                                        |               |
|                                                                                                                                                                                                                                                                                 |                                                                                                                      | Staples                                | P P           |
|                                                                                                                                                                                                                                                                                 |                                                                                                                      |                                        |               |
|                                                                                                                                                                                                                                                                                 |                                                                                                                      |                                        |               |
|                                                                                                                                                                                                                                                                                 |                                                                                                                      |                                        | <u>e</u> , [] |
|                                                                                                                                                                                                                                                                                 | A C C Red Lobs                                                                                                       |                                        | ĒĒ₩₩₩         |
| 59                                                                                                                                                                                                                                                                              |                                                                                                                      |                                        | EEHHH         |
|                                                                                                                                                                                                                                                                                 |                                                                                                                      |                                        |               |
|                                                                                                                                                                                                                                                                                 |                                                                                                                      |                                        |               |
|                                                                                                                                                                                                                                                                                 |                                                                                                                      |                                        | 0++++++++++0  |
|                                                                                                                                                                                                                                                                                 | 5                                                                                                                    |                                        |               |
|                                                                                                                                                                                                                                                                                 |                                                                                                                      |                                        |               |
|                                                                                                                                                                                                                                                                                 |                                                                                                                      | ······································ | EAE           |
|                                                                                                                                                                                                                                                                                 |                                                                                                                      |                                        |               |
|                                                                                                                                                                                                                                                                                 |                                                                                                                      |                                        |               |
|                                                                                                                                                                                                                                                                                 |                                                                                                                      |                                        | ~             |