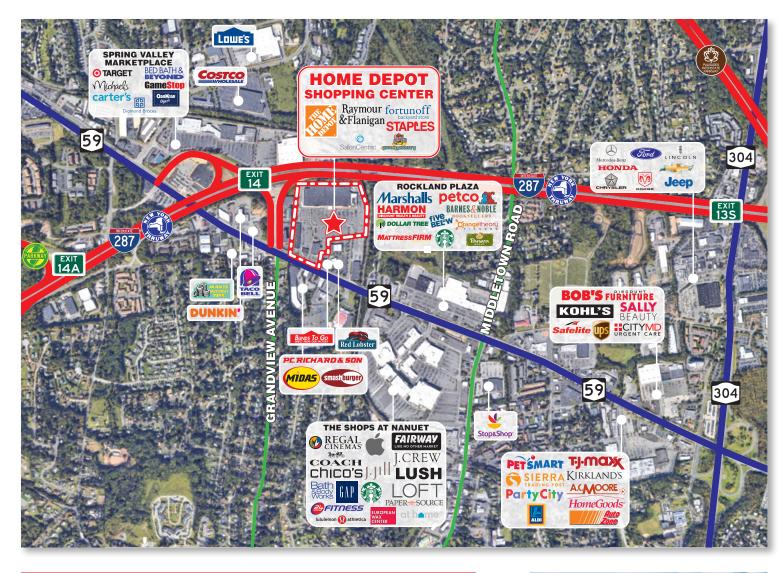

## **Home Depot Shopping Center**

Home Depot Shopping Center is located in Rockland County at 250 West Route 59 and I-287 in Nanuet, New York 10954.

117,844 sf 101,647 sf 23,000 sf • Future Restaurant Pad  $\pm 6,000$  sf with up to 200 seats

## Home Depot Shopping Center Route 59 and Route 287