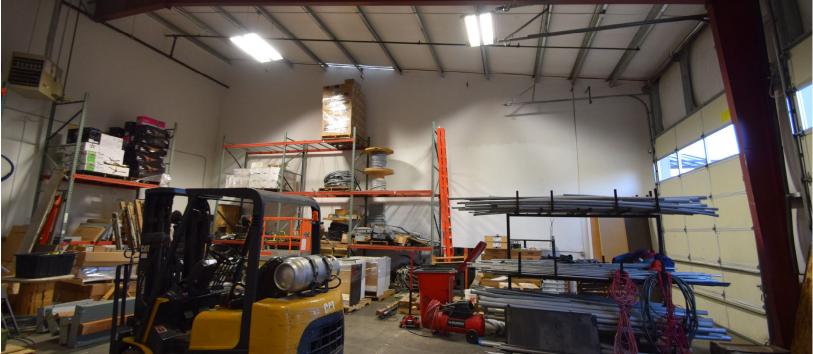

## **SUITE 100: (WAREHOUSE)**

- 1,850+/-RSF \$1.15/RSF + NNN
- Restroom
- No Small office, but has warehouse managers office
- Two (2) man doors
- One (1) 14' roll-up door
- Gas Heat
- Three-Phase 480V/200 amp panel
- No fitness or automotive

## **SUITE 103: (WAREHOUSE)**

- 2,400+/- RSF \$1.15/RSF + NNN
- Small Office
- Small Restroom
- Two (2) 14' Roll-Up doors
- One (1) Man door
- Ceiling Height (to be determined)
- Three-Phase 480V/200 amp panel
- No fitness or automotive.