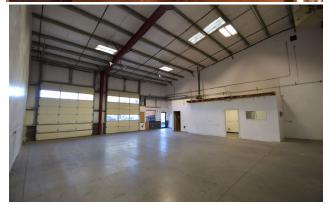

## **SUITE 100: (WAREHOUSE)**

- 1,850+/-RSF \$1.15/RSF + NNN
- Restroom
- No Small office, but has warehouse managers office
- Two (2) man doors
- One (1) 14' roll-up door
- Gas Heat
- Three-Phase 480V/200 amp panel
- No fitness or automotive

## **SUITE 103: (WAREHOUSE)**

- 2,400+/- RSF \$1.15/RSF + NNN
- Small Office
- Small Restroom
- Two (2) 14' Roll-Up doors
- One (1) Man door
- Ceiling Height (to be determined)
- Three-Phase 480V/200 amp panel
- No fitness or automotive.