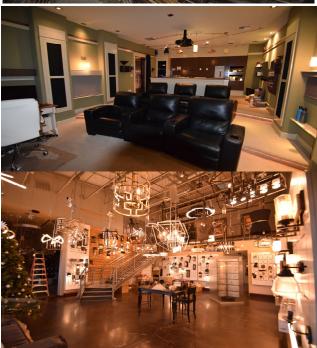

## SUITE 101/102: (SHOWROOM)

- 5,240 +/- RSF \$1.25/RSF + NNN
- Multiple Offices, breakroom, Second floor private office
- Two (2) Restrooms
- Two stairwells to Second Floor Office Space
- Two (2) man doors
- Full HVAC w/ A/C & Heating
- Three-Phase 480V/200 amp panel
- Impressive Showroom/Retail area
- To be leased as One (1) unit