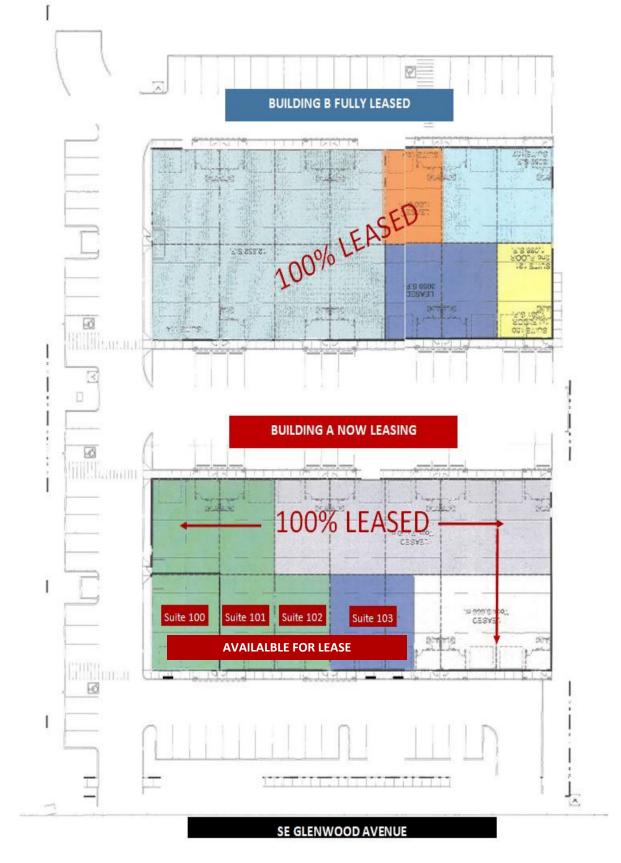

## **GLENWOOD SITE PLAN**

Site Plan is used for example only-Square Footage is approximate

# **NOW LEASING!**

Upgrade your business environment-Glenwood Industrial Park offers cutting-edge build-out and amenities designed to elevate your business and impress your customers!

**SUITE 100:** 

1,850 +/- RSF \$1.15/RSF + NNN (\$0.22/RSF/MO)

**SUITE 101/102:** 

5,240 +/- RSF \$1.25/RSF + NNN (\$0.22/RSF/MO)

**SUITE 103:** 

2,400 +/- RSF \$1.15/RSF + NNN (\$0.22/RSF/MO)

- FULL HVAC (Air/Heat)
- THREE-PHASE 480V/200 AMP

**ELECTRICAL SERVICE** 

- 17' +/-CLEAR HEIGHT
- ADA RESTROOMS