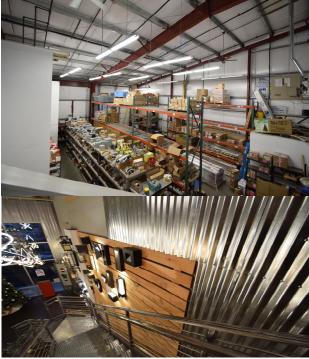

## SUITE 101/102: (SHOWROOM)

- 5,240 +/- RSF \$1.25/RSF + NNN
- Multiple Offices, breakroom, Second floor private office
- Two (2) Restrooms
- Two stairwells to Second Floor Office Space
- Two (2) man doors
- Full HVAC w/ A/C & Heating
- Three-Phase 480V/200 amp panel
- Impressive Showroom/Retail area
- To be leased as One (1) unit