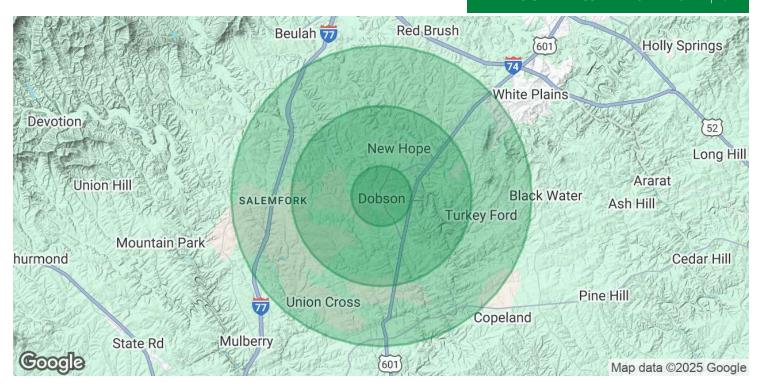

#### DEMOGRAPHICS MAP & REPORT | 6

| POPULATION              | 1 MILE    | 3 MILES   | 5 MILES   |
|-------------------------|-----------|-----------|-----------|
| Total Population        | 607       | 4,472     | 9,704     |
| Average Age             | 38.2      | 39.2      | 41.4      |
| Average Age (Male)      | 35.8      | 38.5      | 41.0      |
| Average Age (Female)    | 39.0      | 39.4      | 41.7      |
| HOUSEHOLDS & INCOME     | 1 MILE    | 3 MILES   | 5 MILES   |
| TIOO3LITOLD3 & TIVCOWIL | I WILL    | 3 WILLS   | 3 WILLS   |
| Total Households        | 263       | 1,853     | 4,229     |
| # of Persons per HH     | 2.3       | 2.4       | 2.3       |
| Average HH Income       | \$49,801  | \$57,094  | \$54,544  |
| Average House Value     | \$121,741 | \$126,866 | \$130,547 |