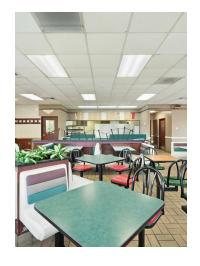

#### INTERIOR DESCRIPTION

Traditional QSR format. Interior dining area. Extensive kitchen area, with walk-in coolers. Plus exterior seating.

### ADDITIONAL PHOTOS | 4

20117 WEST CATAWBA AVE , CORNELIUS, NC 28031 | 704.929.7941 | LAKENORMANREALTY.COM