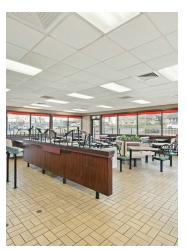

#### INTERIOR DESCRIPTION

Traditional QSR format. Interior dining area. Extensive kitchen area, with walk-in coolers. Plus exterior seating.