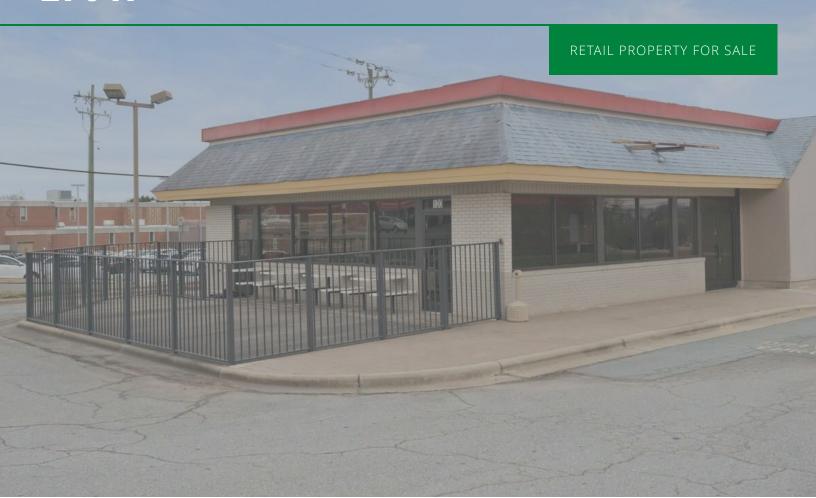

20117 WEST CATAWBA AVE CORNELIUS, NC 28031 704.929.7941 LAKENORMANREALTY.COM

FORMER BURGER KING RESTAURANT, CURRENTLY VACANT

# 120 EAST KAPP STREET, DOBSON, NC 27017

FOR MORE INFORMATION

**DOUG SUTHERLAND** 

#### LOCATION DESCRIPTION

Located in Downtown Dobson, NC. At corner of Main St and E Kapp St intersection (stop light). Former Burger King. Next to municipal offices, Walgreens.

#### **SITE DESCRIPTION**

Downtown corner. Near municipal offices and retail. Former restaurant with drive-thru. See attached photos.

#### **EXTERIOR DESCRIPTION**

Brick facing. 33 parking spaces includes 2 handicap spaces.