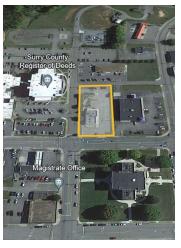

#### LOCATION DESCRIPTION

Located in Downtown Dobson, NC. At corner of Main St and E Kapp St intersection (stop light). Former Burger King. Next to municipal offices, Walgreens.

# 120 EAST KAPP STREET, DOBSON, NC 27017

RETAILER MAP | 5

20117 WEST CATAWBA AVE , CORNELIUS, NC 28031 | 704.929.7941 | LAKENORMANREALTY.COM