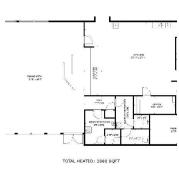

#### PROPERTY DETAILS | 2

| Sale Price           | \$750,000                                          |
|----------------------|----------------------------------------------------|
| LOCATION INFORMATION |                                                    |
| Building Name        | former Burger King<br>restaurant, currently vacant |
| Street Address       | 120 East Kapp Street                               |
| City, State, Zip     | Dobson, NC 27017                                   |
| County               | Surry                                              |
| Cross-Streets        | Main St                                            |
| Signal Intersection  | Yes                                                |
| BUILDING INFORMATION |                                                    |
| Building Size        | 2,888 SF                                           |
| Occupancy %          | 0.0%                                               |
| Number of Floors     | 1                                                  |
| Year Built           | 1997                                               |
| Gross Leasable Area  | 2,888 SF                                           |
| Condition            | Good                                               |
| Free Standing        | Yes                                                |
| Floor Coverings      | Tile                                               |

#### INTERIOR DESCRIPTION

Traditional QSR format. Interior dining area. Extensive kitchen area, with walk-in coolers. Plus exterior seating.