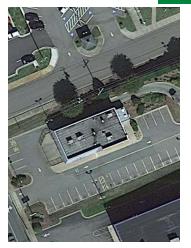

20117 WEST CATAWBA AVE CORNELIUS, NC 28031 704.929.7941 LAKENORMANREALTY.COM

FORMER BURGER KING RESTAURANT, CURRENTLY VACANT

#### LOCATION DESCRIPTION

Located in Downtown Dobson, NC. At corner of Main St and E Kapp St intersection (stop light). Former Burger King. Next to municipal offices, Walgreens.

#### **SITE DESCRIPTION**

Downtown corner. Near municipal offices and retail. Former restaurant with drive-thru. See attached photos.

#### **EXTERIOR DESCRIPTION**

Brick facing. 33 parking spaces includes 2 handicap spaces.