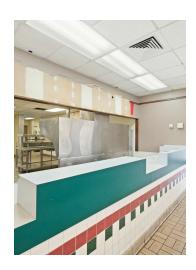

#### INTERIOR DESCRIPTION

Traditional QSR format. Interior dining area. Extensive kitchen area, with walk-in coolers. Plus exterior seating.