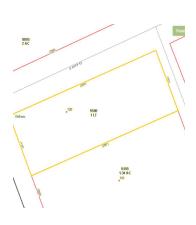

## PROPERTY INFORMATION

| Property Type    | Retail          |
|------------------|-----------------|
| Property Subtype | Restaurant      |
| Zoning           | B1              |
| Lot Size         | 1 Acres         |
| APN#             | 4996-06-27-9589 |
| Lot Frontage     | 110 ft          |
| Lot Depth        | 297 ft          |
| Corner Property  | Yes             |
| Power            | Yes             |

#### LOCATION DESCRIPTION

Located in Downtown Dobson, NC. At corner of Main St and E Kapp St intersection (stop light). Former Burger King. Next to municipal offices, Walgreens.