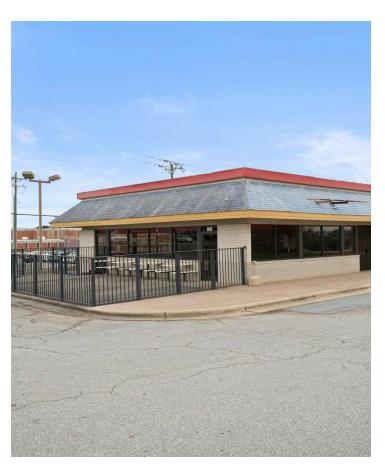

#### **SITE DESCRIPTION**

Downtown corner. Near municipal offices and retail. Former restaurant with drive-thru. See attached photos.

#### **EXTERIOR DESCRIPTION**

Brick facing. 33 parking spaces includes 2 handicap spaces.

### ADDITIONAL PHOTOS | 4

20117 WEST CATAWBA AVE , CORNELIUS, NC 28031 | 704.929.7941 | LAKENORMANREALTY.COM