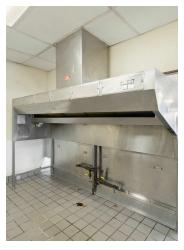

#### INTERIOR DESCRIPTION

Traditional QSR format. Interior dining area. Extensive kitchen area, with walk-in coolers. Plus exterior seating.