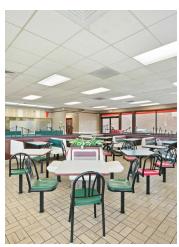

#### INTERIOR DESCRIPTION

Traditional QSR format. Interior dining area. Extensive kitchen area, with walk-in coolers. Plus exterior seating.