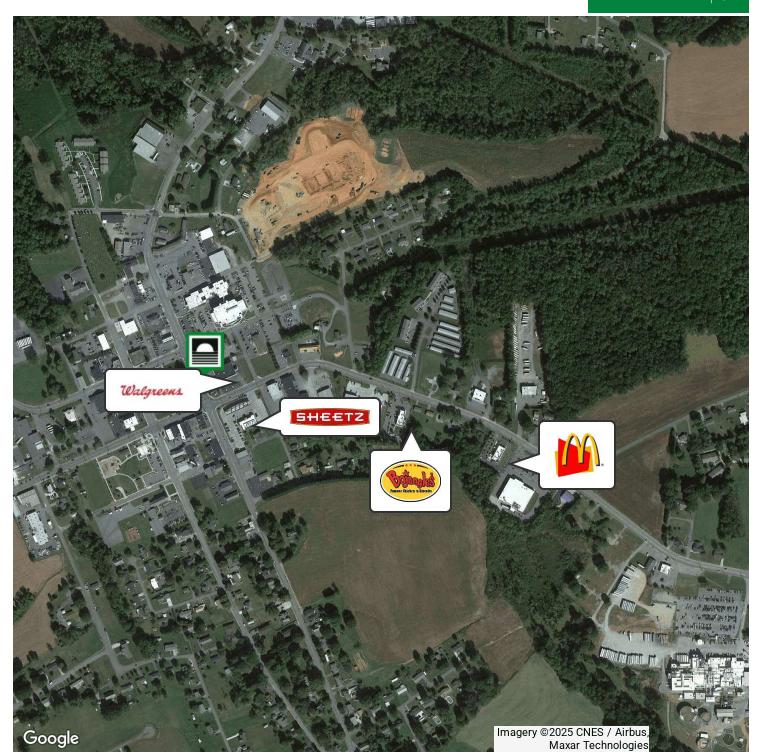

#### LOCATION DESCRIPTION

Located in Downtown Dobson, NC. At corner of Main St and E Kapp St intersection (stop light). Former Burger King. Next to municipal offices, Walgreens.

# 120 EAST KAPP STREET, DOBSON, NC 27017

RETAILER MAP | 5

20117 WEST CATAWBA AVE , CORNELIUS, NC 28031 | 704.929.7941 | LAKENORMANREALTY.COM