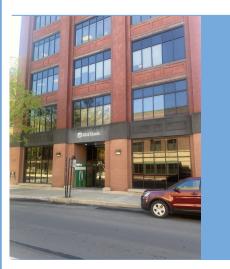

## THE REGION'S LARGEST COMMERCIAL REAL ESTATE COMPANY

- Great space for office, retail or other acceptable uses.
- First floor consists of 6,667 square feet with several offices and meeting rooms. Open floor plan also allows for flexible design options to fit your needs.
- Very close to downtown restaurants, shopping and courthouse.
- Parking available at garage deck adjacent to the property.
- Owner open to any build-out requests or space modifications.