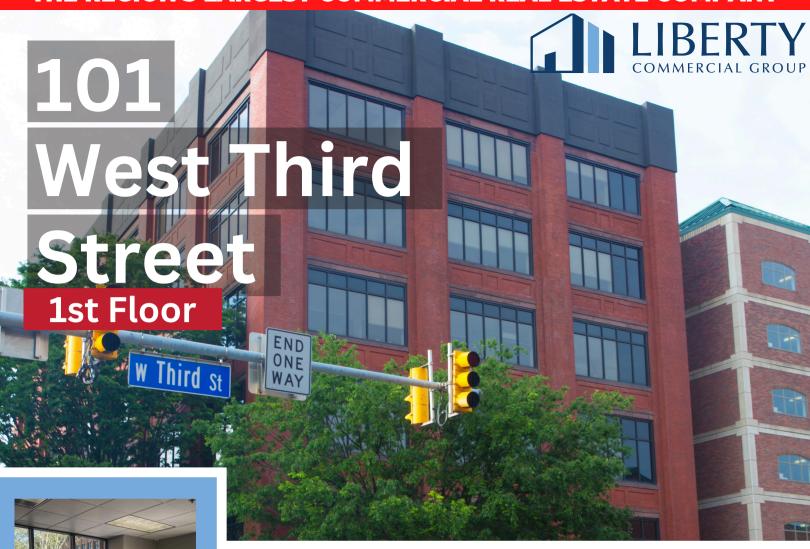

## THE REGION'S LARGEST COMMERCIAL REAL ESTATE COMPANY

- Great space for office, retail or other acceptable uses.
- First floor consists of 6,667 square feet with several offices and meeting rooms. Open floor plan also allows for flexible design options to fit your needs.
- Very close to downtown restaurants, shopping and courthouse.
- Parking available at garage deck adjacent to the property.
- Owner open to any build-out requests or space modifications.