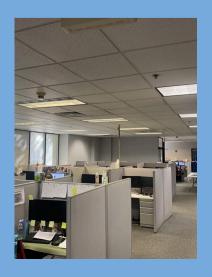

## THE REGION'S LARGEST COMMERCIAL REAL ESTATE COMPANY

- Great space for office, retail or other acceptable uses.
- First floor consists of 6,667 square feet with several offices and meeting rooms. Open floor plan also allows for flexible design options to fit your needs.
- Very close to downtown restaurants, shopping and courthouse.
- Parking available at garage deck adjacent to the property.
- Owner open to any build-out requests or space modifications.