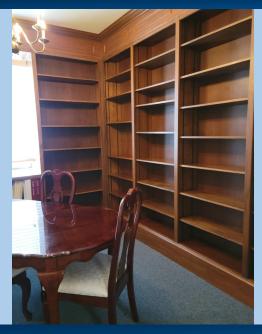

## **PROPERTY HIGHLIGHTS**

- ♦ 5742 +/- Square Feet
- ♦ 5 Offices
- Waiting Area, Conference Room, and Reception
   Office
- 5 Baths, 1 with Shower
- ♦ Kitchen, 2 Storage/File Rooms, 2 Storage Closets
- **◆ 11 Offices Upstairs**
- 12 parking spaces
- Zoned CBD (Central Business District)