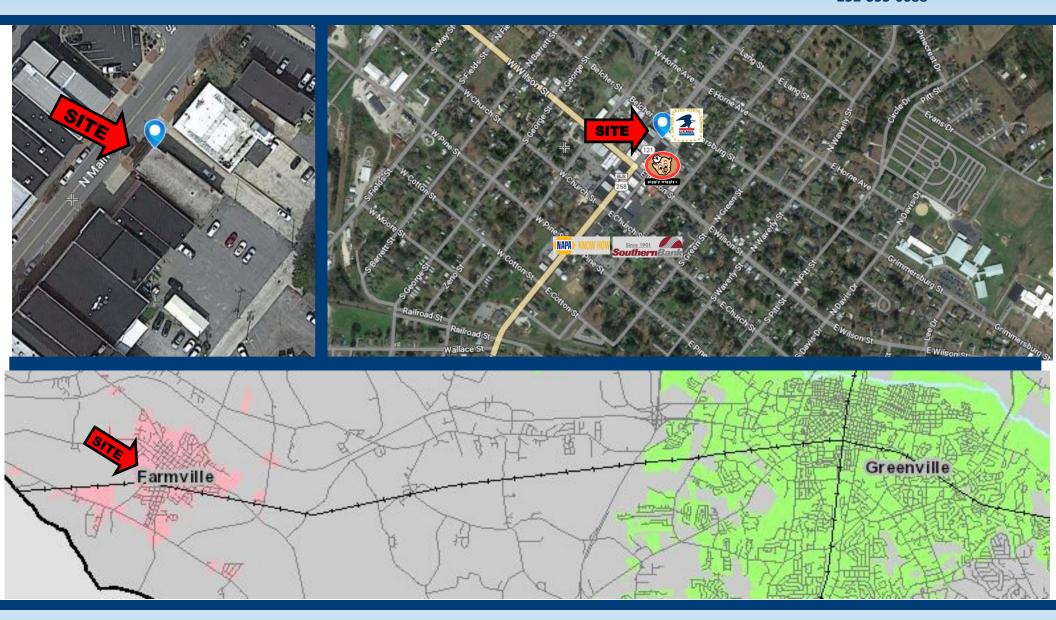

. All figures and assumptions should be independently verified.



2815 B Charles Boulevard
Greenville, North Carolina 27858
252-355-0088

## Your Leader in Commercial Real Estate













Kittrell and Armstrong has made every effort to present accurate information here. Any disclosures of current performance or specifications are not a guarantee of future performance. All figures and assumptions should be independently verified.

For More Information, Please Contact the Listing Agents:

STANLEY H. ARMSTRONG, CCIM, SIOR
Managing Partner
(252) 531-9844

THOMAS F. STOUGHTON, BROKER
Managing Partner
(252) 531-1054

J. BRYANT KITTRELL, III, SIOR Managing Partner (252) 355-0088



Your Leader in Commercial Real Estate

2815 B Charles Boulevard
Greenville, North Carolina 27858
252-355-0088





2815 B Charles Boulevard
Greenville, North Carolina 27858
252-355-0088

Your Leader in Commercial Real Estate

### About Us...

Bryant Kittrell & Stan Armstrong formed a partnership in September, 2003 that services all of eastern North Carolina. Kittrell & Armstrong offers buyer and seller representation, landlord and tenant representation, office building sales and leases, land acquisitions, and sales, industrial sales and leases, build-to-suit, 1031 tax deferred exchanges, and consulting services.

Tommy Stoughton joined the firm as partner in 2013. Tommy is a broker and has been managing and developing commercial real estate projects in eastern North Carolina since the early 1990's. He is a long time resident of Greenville and has valuable experience in assembling and leasing proper