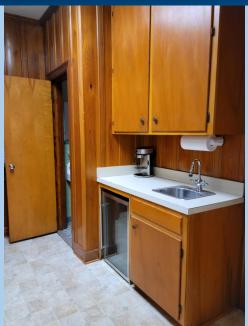

## **PROPERTY HIGHLIGHTS**

- ♦ 5742 +/- Square Feet
- ♦ 5 Offices
- Waiting Area, Conference Room, and Reception
   Office
- 5 Baths, 1 with Shower
- ♦ Kitchen, 2 Storage/File Rooms, 2 Storage Closets
- **◆ 11 Offices Upstairs**
- 12 parking spaces
- Zoned CBD (Central Business District)