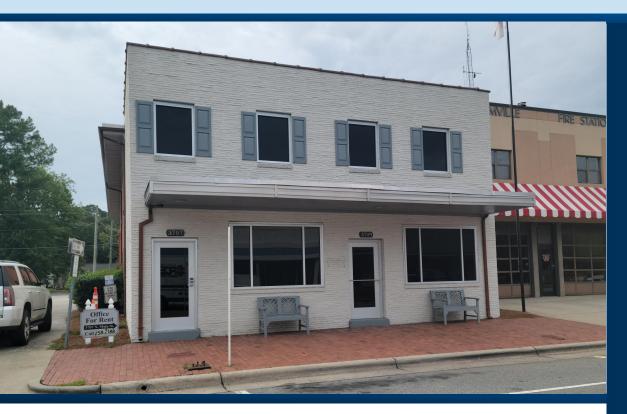

#### 3707 A K NORTH MAIN ST., FARMVILLE, NC

Parcel Number 07596

## **PROPERTY HIGHLIGHTS**

- ♦ 5742 +/- Square Feet
- ♦ 5 Offices
- Waiting Area, Conference Room, and Reception
   Office
- 5 Baths, 1 with Shower
- ♦ Kitchen, 2 Storage/File Rooms, 2 Storage Closets
- **◆ 11 Offices Upstairs**
- 12 parking spaces
- Zoned CBD (Central Business District)

**SALES PRICE: \$460,000.00** 

For More Information, Please Contact the Listing Agents:

STANLEY H. ARMSTRONG, CCIM, SIOR
Managing Partner
(252) 531-9844

THOMAS F. STOUGHTON, BROKER
Managing Partner
(252) 355-0088