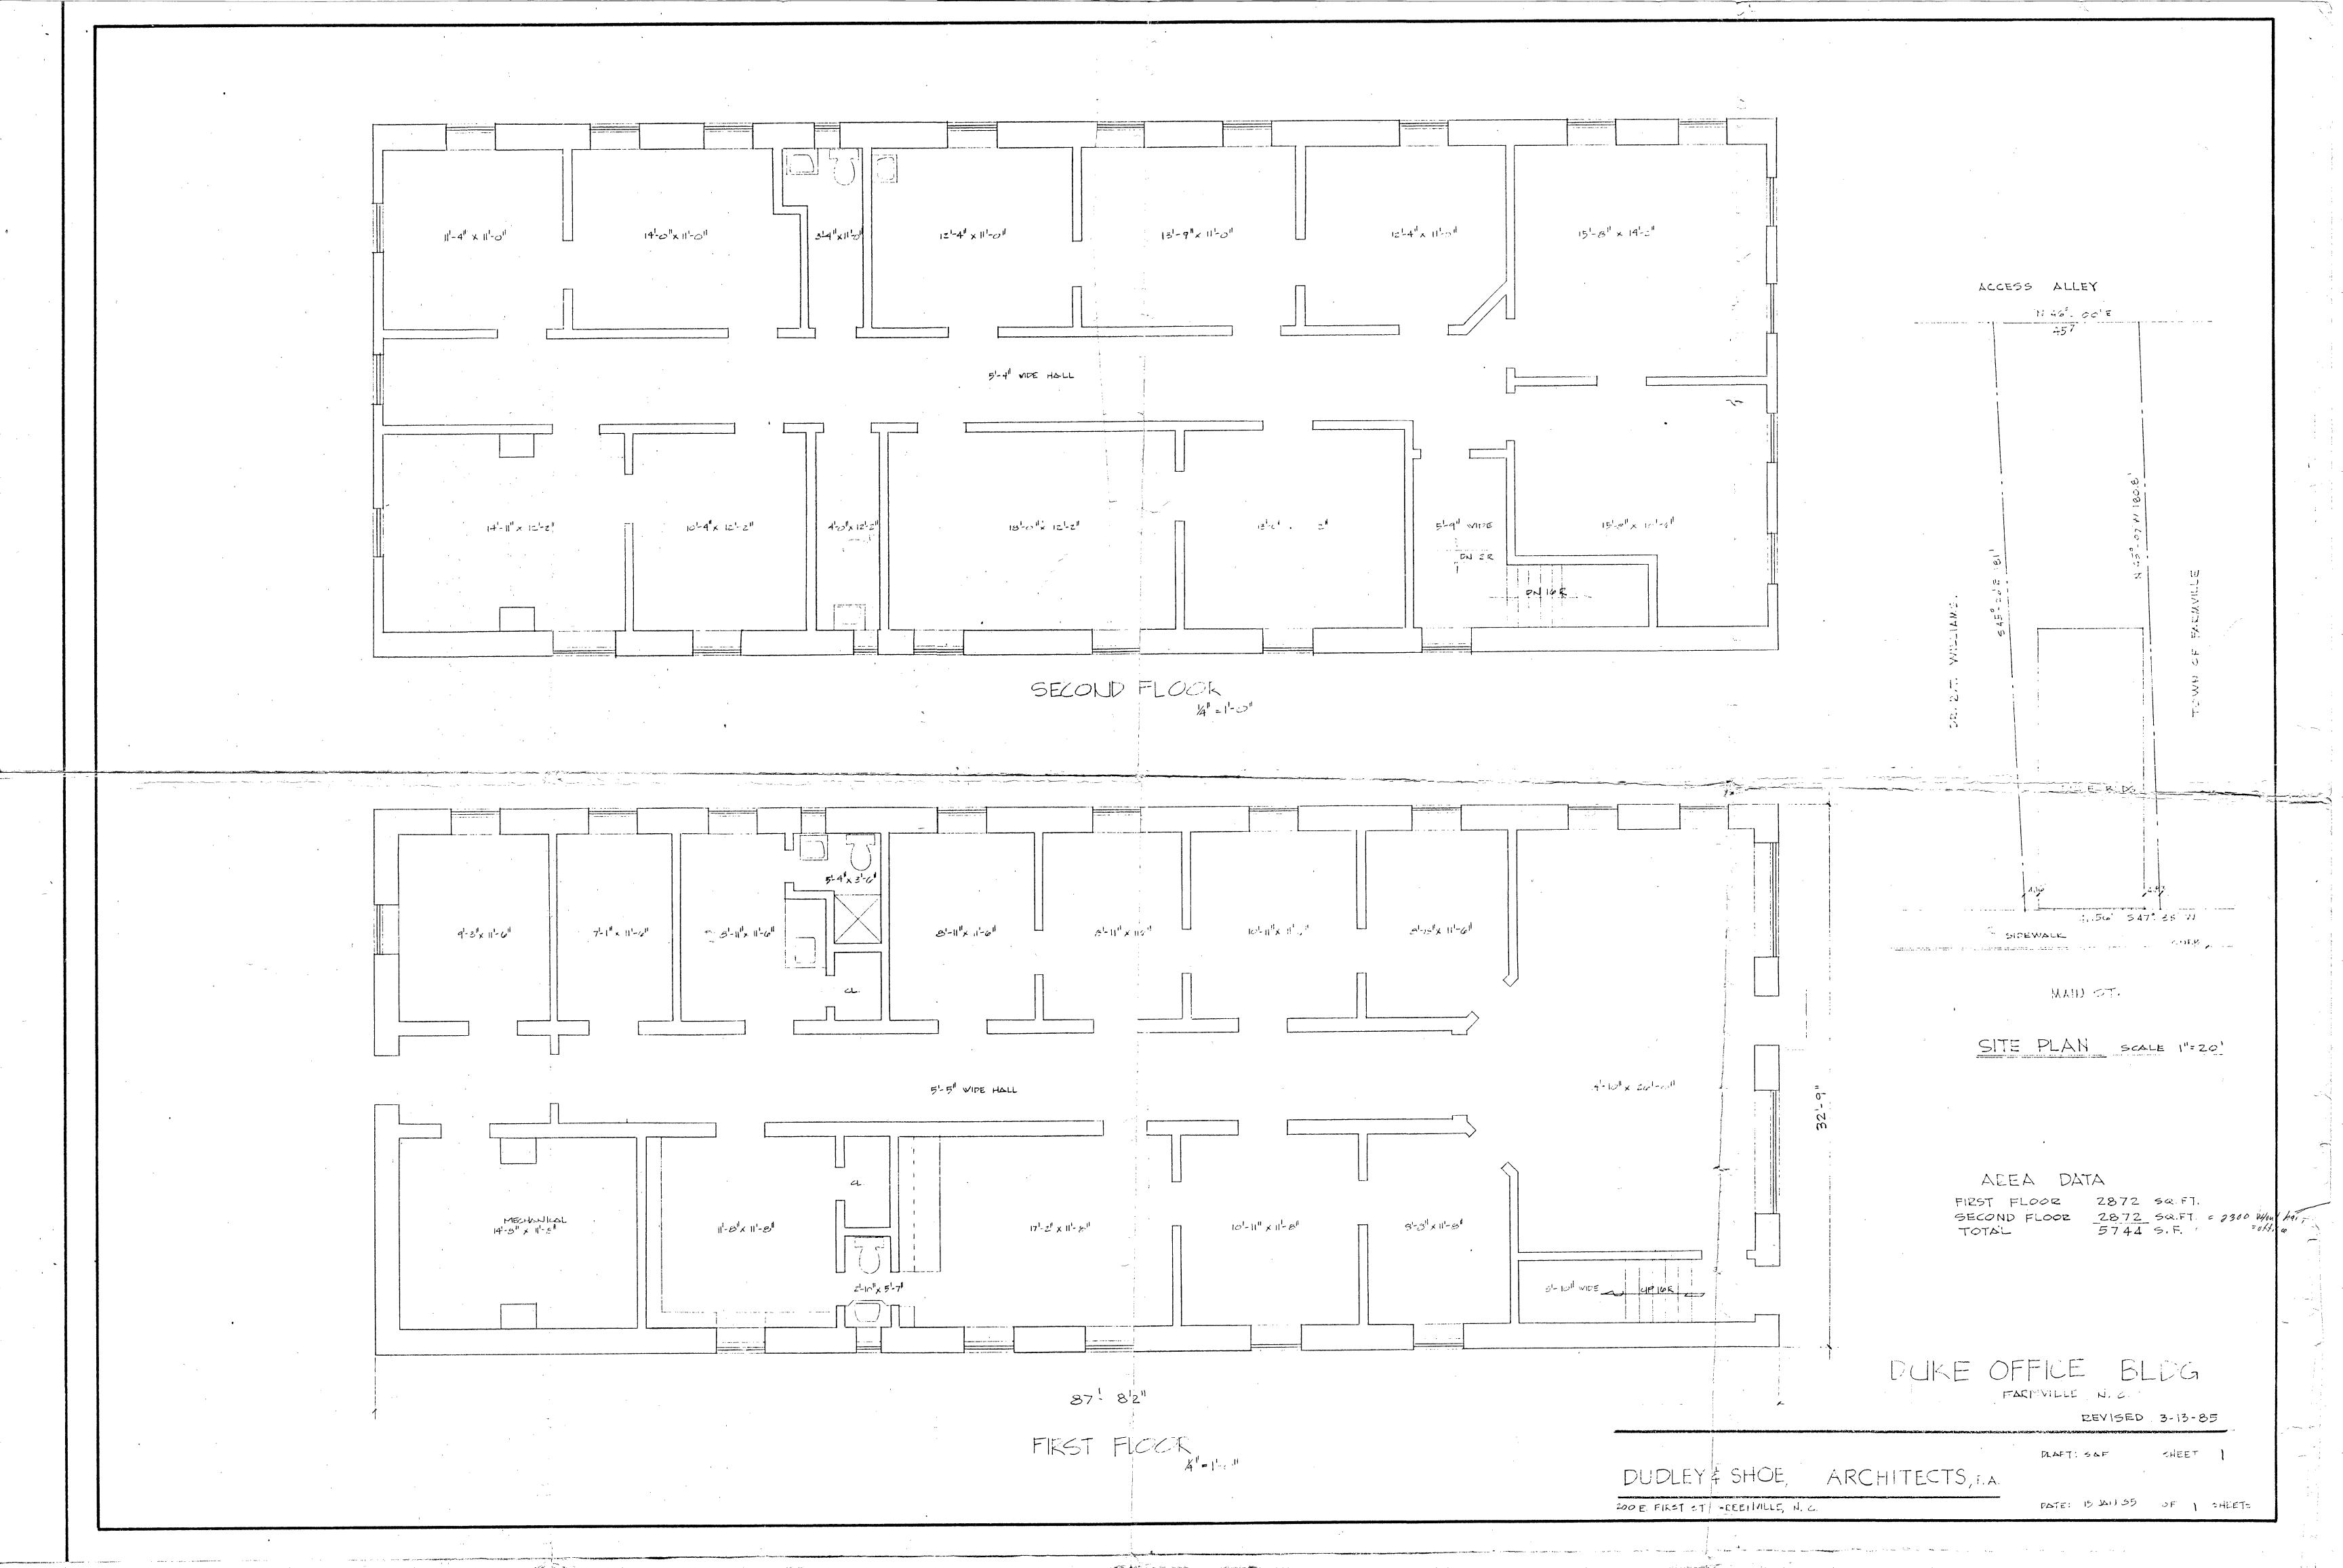

#### 3707 A K NORTH MAIN ST., FARMVILLE, NC

Parcel Number 07596

## **PROPERTY HIGHLIGHTS**

- ♦ 5742 +/- Square Feet
- ♦ 5 Offices
- Waiting Area, Conference Room, and Reception
   Office
- 5 Baths, 1 with Shower
- ♦ Kitchen, 2 Storage/File Rooms, 2 Storage Closets
- **◆ 11 Offices Upstairs**
- 12 parking spaces
- Zoned CBD (Central Business District)