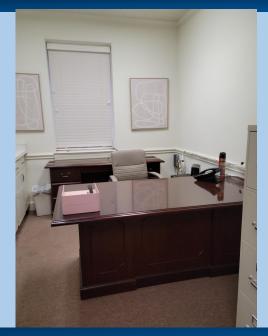

## **PROPERTY HIGHLIGHTS**

- ♦ 5742 +/- Square Feet
- ♦ 5 Offices
- Waiting Area, Conference Room, and Reception
   Office
- 5 Baths, 1 with Shower
- ♦ Kitchen, 2 Storage/File Rooms, 2 Storage Closets
- **◆ 11 Offices Upstairs**
- 12 parking spaces
- Zoned CBD (Central Business District)