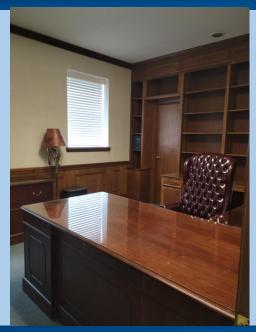

## **PROPERTY HIGHLIGHTS**

- ♦ 5742 +/- Square Feet
- ♦ 5 Offices
- Waiting Area, Conference Room, and Reception
   Office
- 5 Baths, 1 with Shower
- ♦ Kitchen, 2 Storage/File Rooms, 2 Storage Closets
- **◆ 11 Offices Upstairs**
- 12 parking spaces
- Zoned CBD (Central Business District)