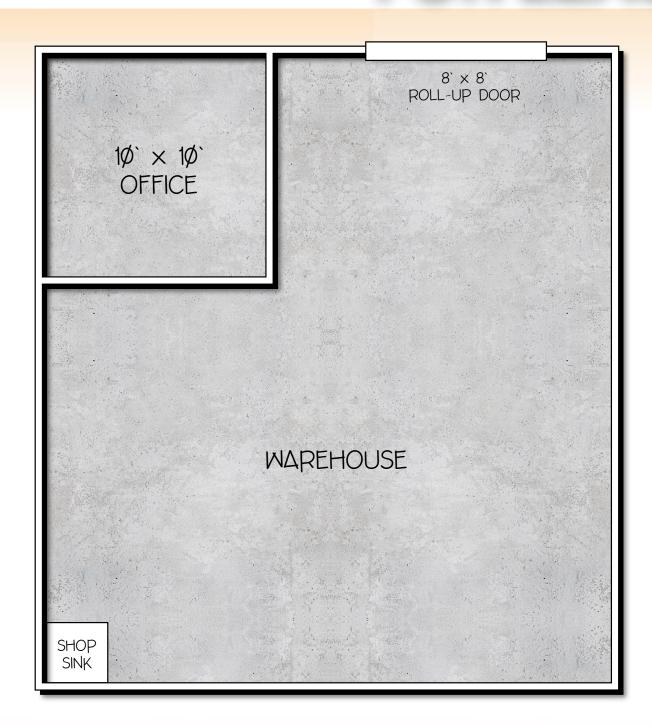

### 3134 WEST LEWIS AVENUE

PHOENIX, ARIZONA 85009

950 Square Feet, Suite 41

\$1.25 Per Square Foot, Modified Gross

9' x 9' Overhead Door

120A/208V, 3 Phase

Industrial Park Zoning

Small AC Cooled Office

**Evap Cooled Warehouse** 