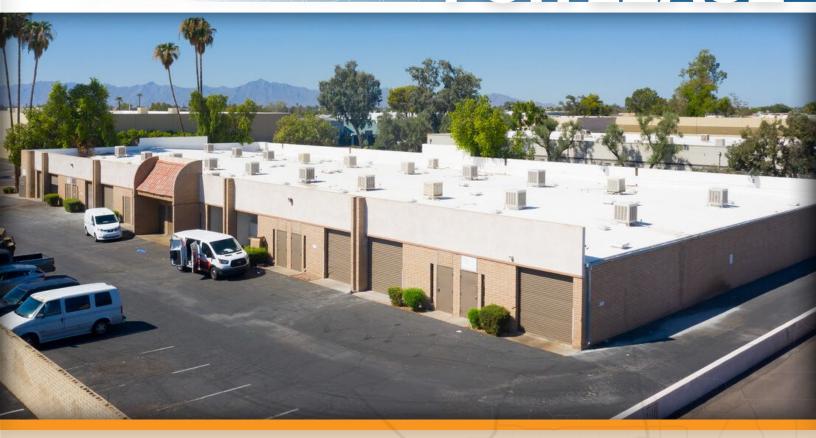

### 3134 WEST LEWIS AVENUE

PHOENIX, ARIZONA 85009

950 Square Feet, Suite 41

\$1.25 Per Square Foot, Modified Gross

9' x 9' Overhead Door

120A/208V, 3 Phase

Industrial Park Zoning

Small AC Cooled Office

**Evap Cooled Warehouse** 