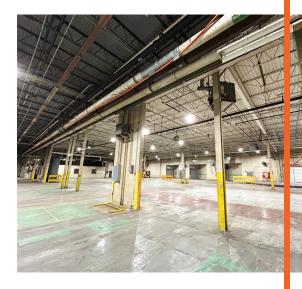

## **INDUSTRIAL BUILDING FOR SUBLEASE** 1228 Isley Dr, Gastonia, NC 28052

Located just 1 mile from I-85, **1228** Isley Dr offers a total of  $\pm 21,100$ sf industrial space. The property contains two (2) 8' x 10' dock doors, one (1) 12' x 14' drive-in door, clear height of 16' - 18', wet sprinkler system and LED warehouse lighting.

#### **Property Details**

| Available SF:       | ±21,100         |
|---------------------|-----------------|
| County:             | Gaston          |
| Dock Doors:         | Two (2) doors;  |
| Drive-In Doors:     | One (1) door; 1 |
| Clear Height:       | 16′ - 18        |
| Sprinklers:         | Wet sprinkler   |
| Warehouse Lighting: | LED             |
| Pricing:            | Call broke      |