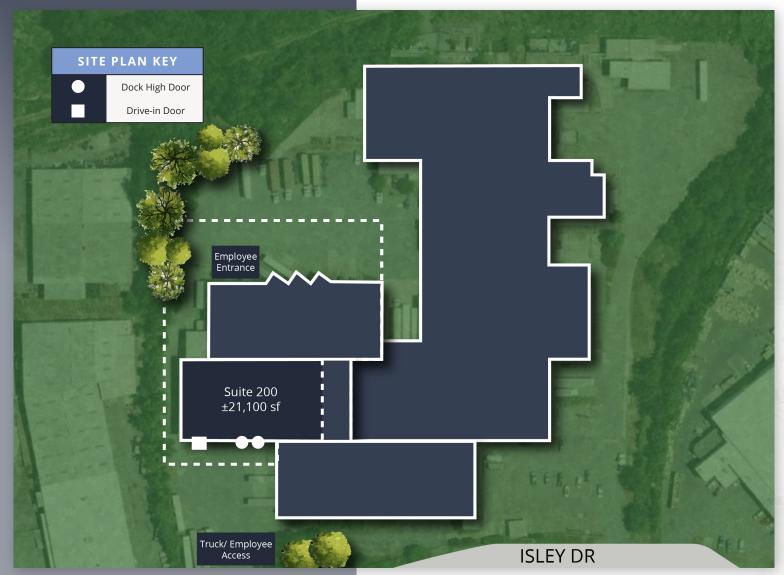

## **INDUSTRIAL BUILDING FOR SUBLEASE** 1228 Isley Dr, Gastonia, NC 28052

Located just 1 mile from I-85, **1228** Isley Dr offers a total of  $\pm 21,100$ sf industrial space. The property contains two (2) 8' x 10' dock doors, one (1) 12' x 14' drive-in door, clear height of 16' - 18', wet sprinkler system and LED warehouse lighting.

#### **Property Details**

| Available SF:       | ±21,100         |
|---------------------|-----------------|
| County:             | Gaston          |
| Dock Doors:         | Two (2) doors;  |
| Drive-In Doors:     | One (1) door; 1 |
| Clear Height:       | 16′ - 18        |
| Sprinklers:         | Wet sprinkler   |
| Warehouse Lighting: | LED             |
| Pricing:            | Call broke      |