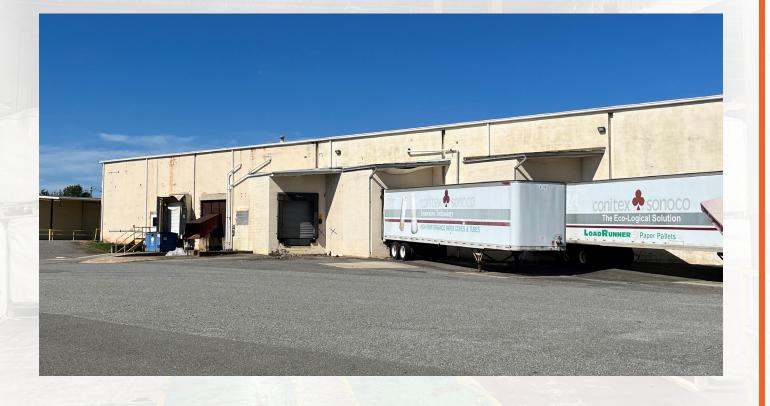

## **INDUSTRIAL BUILDING FOR SUBLEASE** 1228 Isley Dr, Gastonia, NC 28052

Located just 1 mile from I-85, **1228** Isley Dr offers a total of  $\pm 21,100$ sf industrial space. The property contains two (2) 8' x 10' dock doors, one (1) 12' x 14' drive-in door, clear height of 16' - 18', wet sprinkler system and LED warehouse lighting.

#### **Location & Travel**

Located on Isley Dr in Gastonia, North Carolina, this ±21,100 sf property is available for sublease. Sitting directly on Interstate 85 and close proximity to Highway 74, the site location provides steady traffic volume and high visibility.