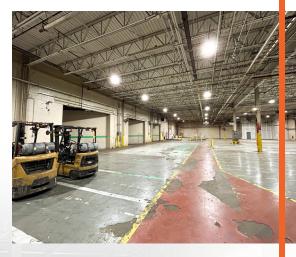

## **INDUSTRIAL BUILDING FOR SUBLEASE** 1228 Isley Dr, Gastonia, NC 28052

Located just 1 mile from I-85, **1228** Isley Dr offers a total of  $\pm 21,100$ sf industrial space. The property contains two (2) 8' x 10' dock doors, one (1) 12' x 14' drive-in door, clear height of 16' - 18', wet sprinkler system and LED warehouse lighting.

#### **Property Details**

| Available SF:       | ±21,100         |
|---------------------|-----------------|
| County:             | Gaston          |
| Dock Doors:         | Two (2) doors;  |
| Drive-In Doors:     | One (1) door; 1 |
| Clear Height:       | 16′ - 18        |
| Sprinklers:         | Wet sprinkler   |
| Warehouse Lighting: | LED             |
| Pricing:            | Call broke      |