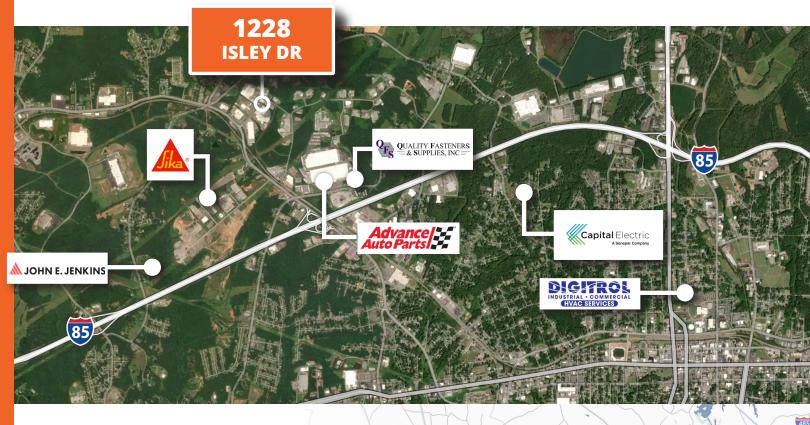

## **SURROUNDING COMPANIES** 1228 Isley Dr, Gastonia, NC 28052

(279)

1136

Dallas

Gastonia

274)

85

(279)

#### **Location & Travel**

Located on Isley Dr in Gastonia, North Carolina, this ±21,100 sf property is available for sublease. Sitting directly on Interstate 85 and close proximity to Highway 74, the site location provides steady traffic volume and high visibility.