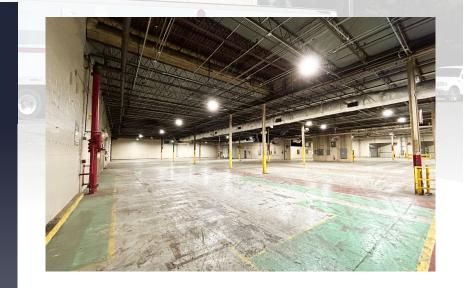

## **INDUSTRIAL BUILDING FOR SUBLEASE** 1228 Isley Dr, Gastonia, NC 28052

Located just 1 mile from I-85, **1228** Isley Dr offers a total of  $\pm 21,100$ sf industrial space. The property contains two (2) 8' x 10' dock doors, one (1) 12' x 14' drive-in door, clear height of 16' - 18', wet sprinkler system and LED warehouse lighting.

#### **Property Details**

| Available SF:       | ±21,100         |
|---------------------|-----------------|
| County:             | Gaston          |
| Dock Doors:         | Two (2) doors;  |
| Drive-In Doors:     | One (1) door; 1 |
| Clear Height:       | 16′ - 18        |
| Sprinklers:         | Wet sprinkler   |
| Warehouse Lighting: | LED             |
| Pricing:            | Call broke      |