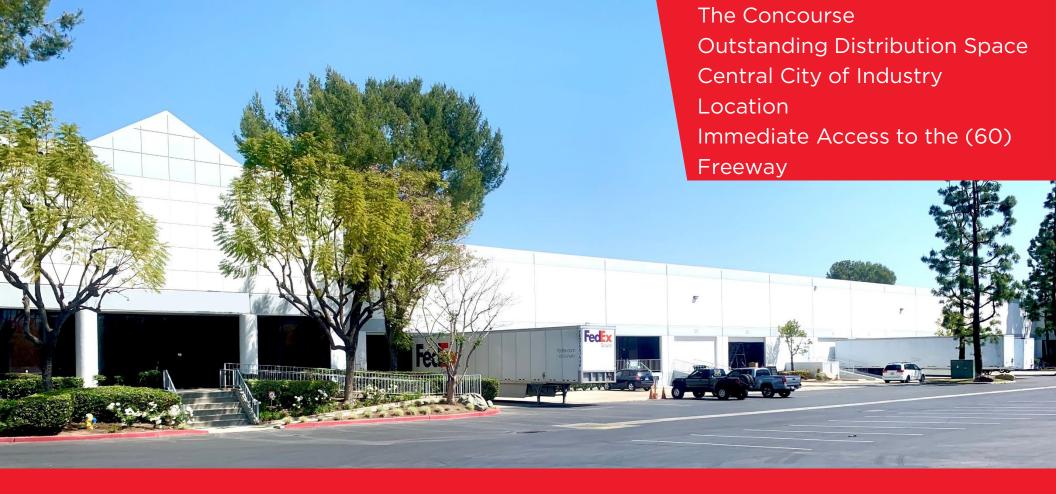

# CITY OF INDUSTRY'S PREMIER CLASS-A BUSINESS PARK

THE CONCOURSE City of Industry, CA

- A 420,697SF Class A Multitenant Park
- Rent Includes Base Year CAM
- Immediate (60) Freeway Access via Fullerton Road & Nogales Street
- Close Proximity to Retail Amenities
- 24' Minimum Clear Height
- Abundant Dock High Loading
- Large Truck Court (over 160 feet)