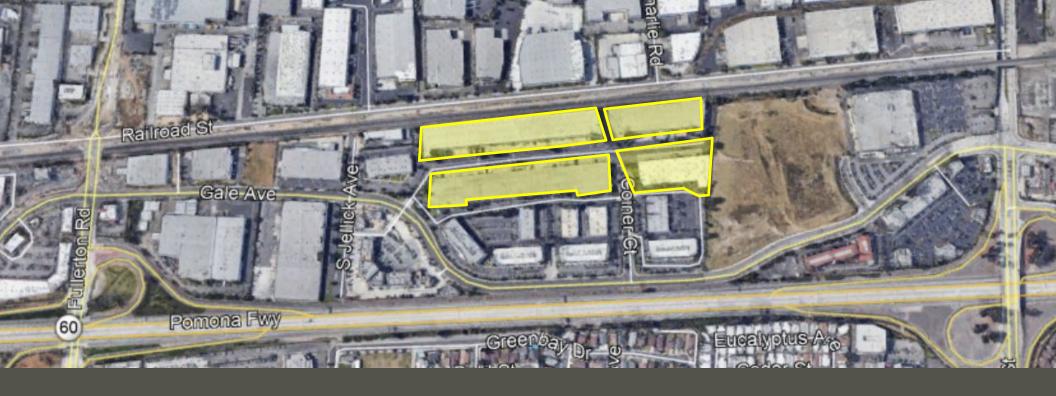

# CITY OF INDUSTRY'S PREMIER CLASS-A BUSINESS PARK

THE CONCOURSE City of Industry, CA

- A 420,697SF Class A Multitenant Park
- Rent Includes Base Year CAM
- Immediate (60) Freeway Access via Fullerton Road & Nogales Street
- Close Proximity to Retail Amenities
- 24' Minimum Clear Height
- Abundant Dock High Loading
- Large Truck Court (over 160 feet)

| UNIT             | SIZE      | OFFICE   | LOADING    | AVAILABLE  | PRICE |
|------------------|-----------|----------|------------|------------|-------|
| 18505 E Gale Ave | 34,560 SF | 3,840 SF | 7 DH, 1 GL | 01/01/2025 | TBD   |
| 1130 Coiner Ct   | 24,719 SF | 5,109 SF | 4 DH, 2 GL | NOW        | TBD   |
| 18559 E Gale Ave | 10,224 SF | 2,252 SF | 1 DH, 1 GL | NOW        | TBD   |
| 18525 E Gale Ave | 9,792 SF  | 1,427    | 1 DH, 1 GL | NOW        | TBD   |