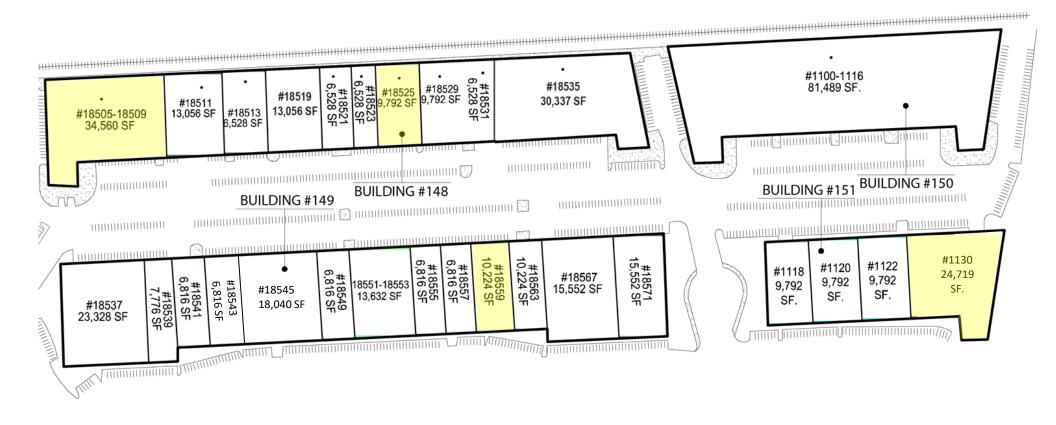

| UNIT             | SIZE      | OFFICE   | LOADING    | AVAILABLE  | PRICE |
|------------------|-----------|----------|------------|------------|-------|
| 18505 E Gale Ave | 34,560 SF | 3,840 SF | 7 DH, 1 GL | 01/01/2025 | TBD   |
| 1130 Coiner Ct   | 24,719 SF | 5,109 SF | 4 DH, 2 GL | NOW        | TBD   |
| 18559 E Gale Ave | 10,224 SF | 2,252 SF | 1 DH, 1 GL | NOW        | TBD   |
| 18525 E Gale Ave | 9,792 SF  | 1,427    | 1 DH, 1 GL | NOW        | TBD   |