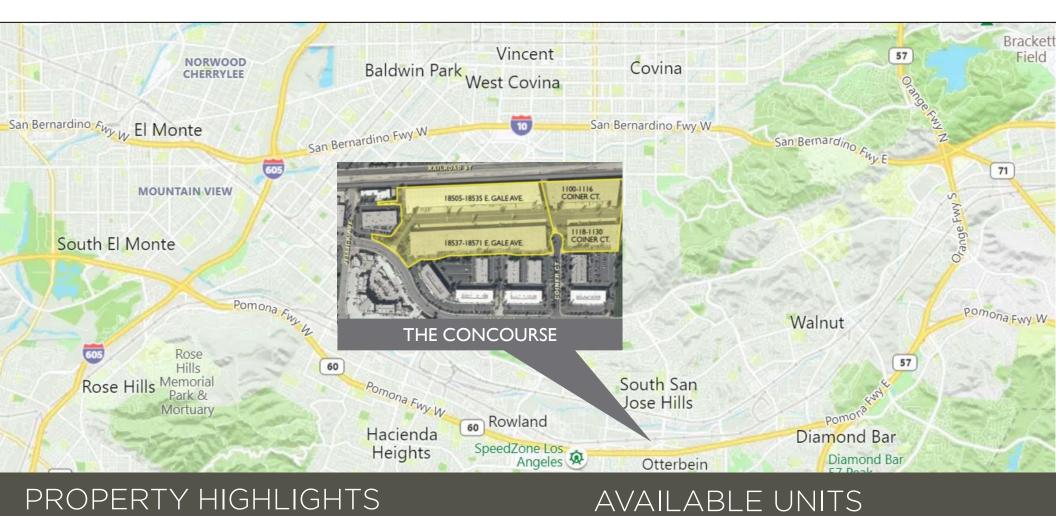

# CITY OF INDUSTRY'S PREMIER CLASS-A BUSINESS PARK

THE CONCOURSE City of Industry, CA

- A 420,697SF Class A Multitenant Park
- Rent Includes Base Year CAM
- Immediate (60) Freeway Access via Fullerton Road & Nogales Street
- Close Proximity to Retail Amenities
- 24' Minimum Clear Height
- Abundant Dock High Loading
- Large Truck Court (over 160 feet)