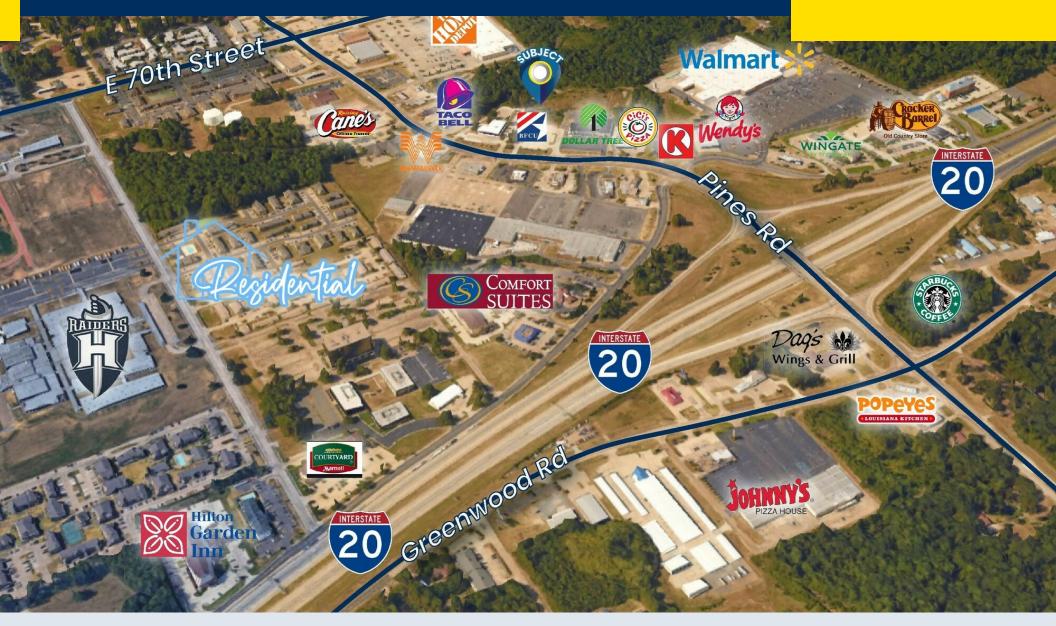

### **Location Overview**

Subject is located within 0.27 miles of W. 70th Street (Hwy 511), granting easy local access. It's less than half a mile from East-West Interstate 20, ensuring quick connectivity to major routes. Moreover, it's under 5 miles from Shreveport Regional Airport, providing convenient travel access. This prime location offers great potential for diverse developments due to its strategic placement in the city's infrastructure.