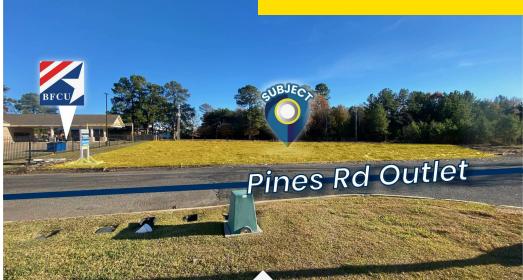

### **Location Overview**

Subject is located within 0.27 miles of W. 70th Street (Hwy 511), granting easy local access. It's less than half a mile from East-West Interstate 20, ensuring quick connectivity to major routes. Moreover, it's under 5 miles from Shreveport Regional Airport, providing convenient travel access. This prime location offers great potential for diverse developments due to its strategic placement in the city's infrastructure.