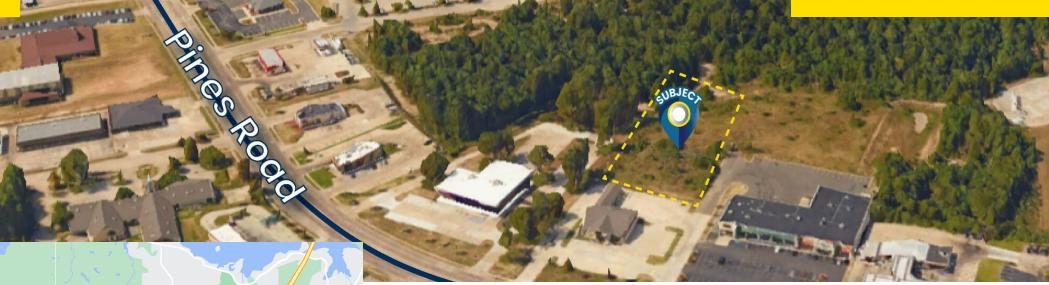

### **Location Overview**

Subject is located within 0.27 miles of W. 70th Street (Hwy 511), granting easy local access. It's less than half a mile from East-West Interstate 20, ensuring quick connectivity to major routes. Moreover, it's under 5 miles from Shreveport Regional Airport, providing convenient travel access. This prime location offers great potential for diverse developments due to its strategic placement in the city's infrastructure.

0.95 Acre Tract that has been cleared and leveled. Ready for development. Ready to build with utilities at the road. Sample site plan attached showing +/-7,500 SF building with +/-45 parking spaces.

- Cleared and leveled
- Versatile development potential
- Optimal accessibility
- Proximity to major transportation routes
- Utility bordering property