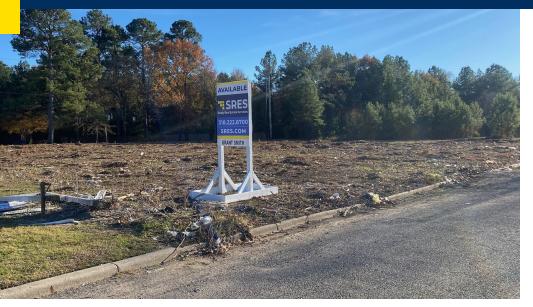

0.95 Acre Tract that has been cleared and leveled. Ready for development. Ready to build with utilities at the road. Sample site plan attached showing +/-7,500 SF building with +/-45 parking spaces.

- Cleared and leveled
- Versatile development potential
- Optimal accessibility
- Proximity to major transportation routes
- Utility bordering property