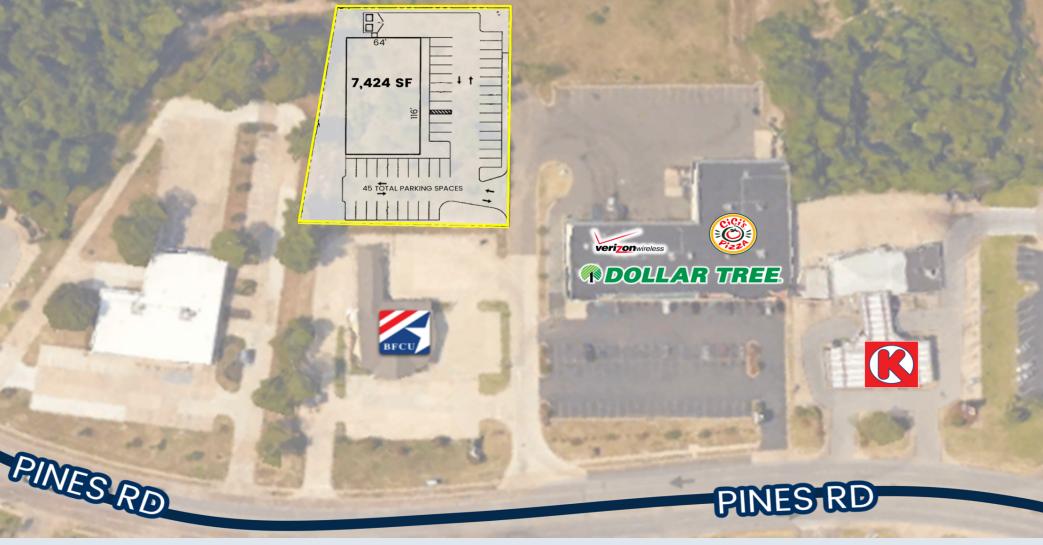

0.95 Acre Tract that has been cleared and leveled. Ready for development. Ready to build with utilities at the road. Sample site plan attached showing +/-7,500 SF building with +/-45 parking spaces.

- Cleared and leveled
- Versatile development potential
- Optimal accessibility
- Proximity to major transportation routes
- Utility bordering property

Plan depicted below is conceptual and for illustrative and discussion purposes only. All site sizes are subject to confirmation, not to scale, and do not convey accurate dimensional measurements or accuracy.