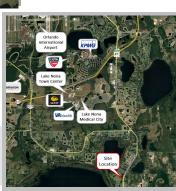

#### THE PROPERTY

4.8+/- Acres located just minutes from the booming Nona Area, Medical City, Orlando International Airport and Hwy 417. This property is currently zoned AC with a future land use of LDR allowing 14 Units/Acre for Senior Living and 8 Units/Acre for Single Family Use. The property is located on the corner of Narcoossee Rd and Dan Smith Rd just south of the Narcoossee Community School (A+). Potential additional acreage available for purchase as well. Call for additional information.