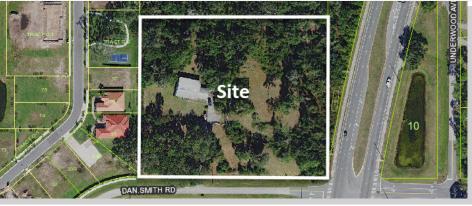

### HIGHLIGHTS

- 4.8 +/- Acres
- Located at the corner of Narcoossee Rd and Dan Smith Rd w/ Median Break
- Future Land Use is LDR allowing 14 Units/Acre for ASL and 8 Units/Acre for SFR
- Utilities located in front of site Minutes from Nona area, Medical
- City, MCO and HWY 417

#### THE PROPERTY

4.8+/- Acres located just minutes from the booming Nona Area, Medical City, Orlando International Airport and Hwy 417. This property is currently zoned AC with a future land use of LDR allowing 14 Units/Acre for Senior Living and 8 Units/Acre for Single Family Use. The property is located on the corner of Narcoossee Rd and Dan Smith Rd just south of the Narcoossee Community School (A+). Potential additional acreage available for purchase as well. Call for additional information.