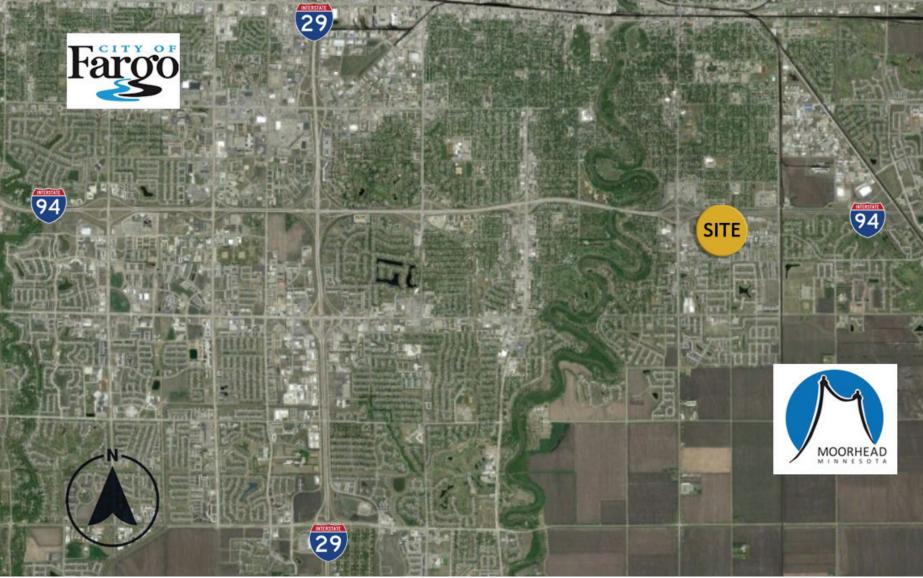

### **PROPERTY DESCRIPTION:**

Development Land for sale with Interstate Frontage. High Visibility on I-94, along with great access off of 30th Ave S.

### Neighbors include:

- 1st International Bank
- Walgreens
- Dairy Queen
- Holiday Gas
- Microtel
- Rasmussen College

Entitlements in process to rezone the property for Shop Condo's, Multi-Family, Office and Retail.