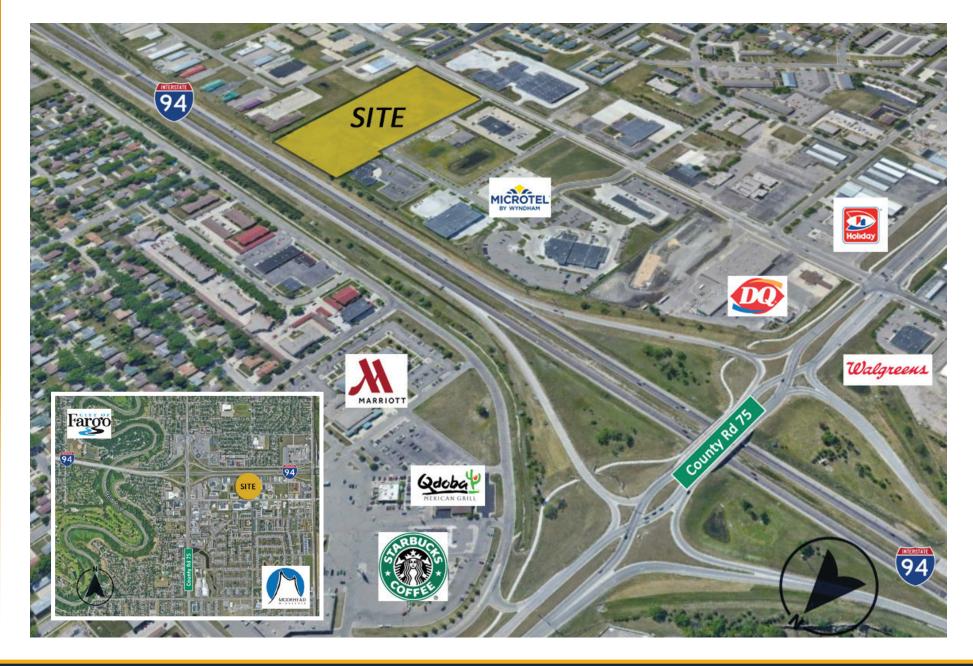

### **PROPERTY DESCRIPTION:**

Development Land for sale with Interstate Frontage. High Visibility on I-94, along with great access off of 30th Ave S.

### Neighbors include:

- 1st International Bank
- Walgreens
- Dairy Queen
- Holiday Gas
- Microtel
- Rasmussen College

Entitlements in process to rezone the property for Shop Condo's, Multi-Family, Office and Retail.