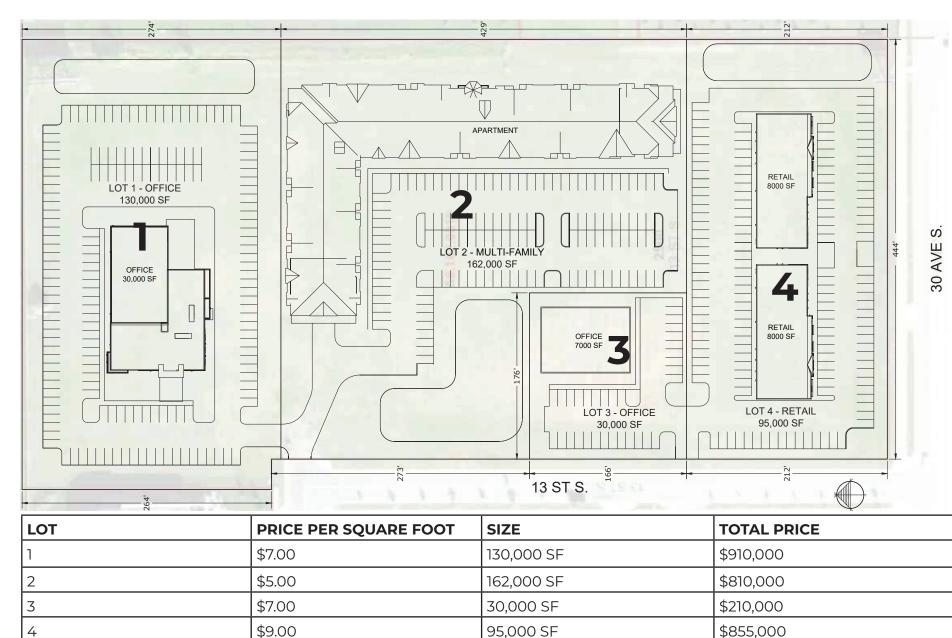

### LOT SIZE

TOTAL: 416,018 SF Lot sizes are flexible

#### PRICE

LOT 1: \$7.00 PSF LOT 2: \$5.00 PSF LOT 3: \$7.00 PSF LOT 4: \$9.00 PSF

\*Lot sizes and uses flexible.

This information has been secured from sources we believe to be reliable, but we make no representation or warranties, expressed or implied, as to the accuracy of the information. Interested parties should conduct their own independent investigations and rely only on those results.