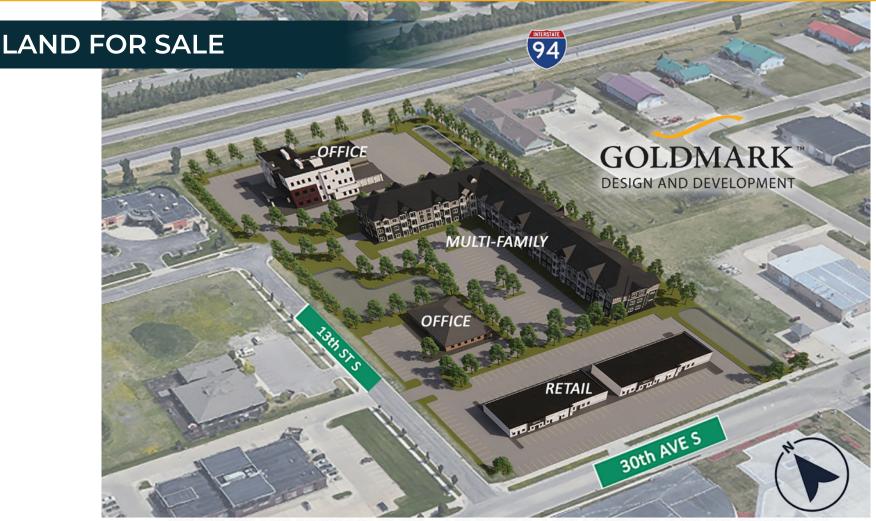

### **PROPERTY DESCRIPTION:**

Development Land for sale with Interstate Frontage. High Visibility on I-94, along with great access off of 30th Ave S.

### Neighbors include:

- 1st International Bank
- Walgreens
- Dairy Queen
- Holiday Gas
- Microtel
- Rasmussen College

Entitlements in process to rezone the property for Shop Condo's, Multi-Family, Office and Retail.