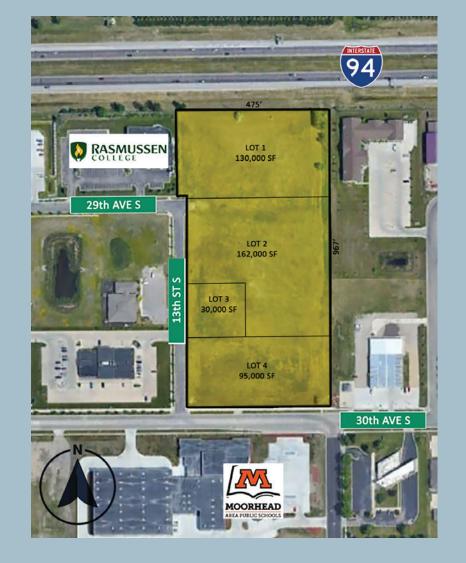

### LOT SIZE

TOTAL: 416,018 SF Lot sizes are flexible

#### PRICE

LOT 1: \$7.00 PSF LOT 2: \$5.00 PSF LOT 3: \$7.00 PSF LOT 4: \$9.00 PSF

\*Lot sizes and uses flexible.

This information has been secured from sources we believe to be reliable, but we make no representation or warranties, expressed or implied, as to the accuracy of the information. Interested parties should conduct their own independent investigations and rely only on those results.