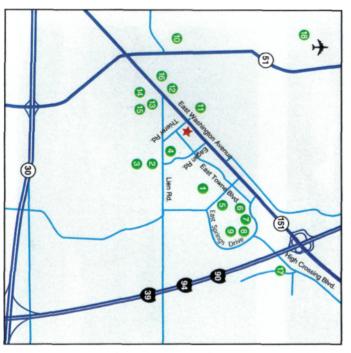

Strategically positioned at the corner of Thierer Road and East Washington Avenue, the Avenue Shops offers one of the best locations on Madison's east side. More than 55,000 vehicles per day pass this center, ensuring great visibility.

## EXECUTIVE INVESTORS

**SINCE 1972** 

JOEL L. BAHR Principal

Commercial
Real Estate Investment
and Development

6514 Odana Road Madison, WI 53719 (608) 238-4253

Office Max Best Buy

East Towne Mall

Madison Area Technical College

Ameritech/Bagels/Kinkos Copies

Target East Prairie Commons

Office Depot

- Shopko/Toys-R-Us/Borders Princeton Health Club
- Kohl's Dept. Store
  - KMart
- Holiday Inn
- Britton Station
- T. Wall Properties