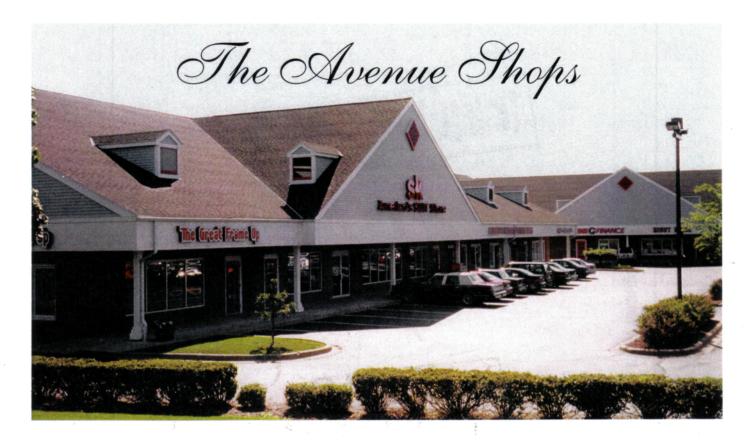

If you have been looking for a prime location on the East Side of Madison, Wisconsin, near East Towne Mall, we now have it!

The Avenue Shops is a 66,000 square foot shopping center located next to East Towne Mall (1.2 million square feet) right on East Washington Avenue and is anchored by a 12,000 square foot Rocky Rococo Entertainment Pizzeria and adjacent CUNA Credit Union.

Strategically positioned at the corner of Thierer Road and East Washington Avenue, the Avenue Shops offers one of the best locations on Madison's east side. More than 55,000 vehicles per day pass this center, ensuring great visibility.

Suites can be combined or subdivided, and excellent signage opportunities are offered. If your firm is looking for prime retail space, call now to schedule an appointment at your convenience.