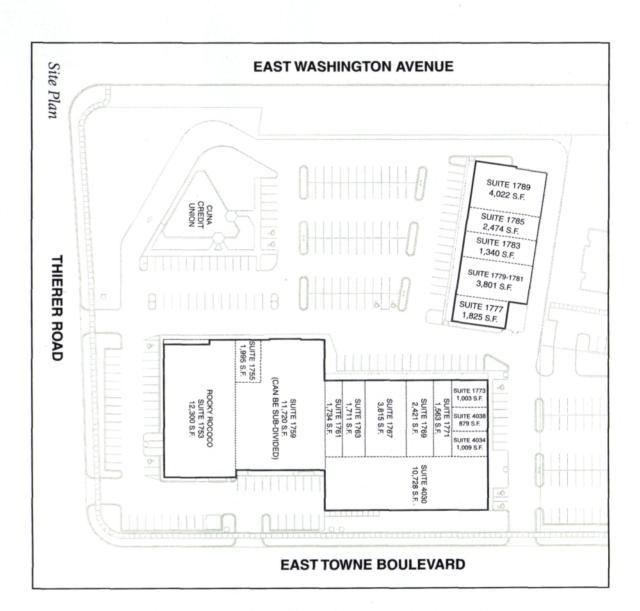

If you have been looking for a prime location on the East Side of Madison, Wisconsin, near East Towne Mall, we now have it!

The Avenue Shops is a 66,000 square foot shopping center located next to East Towne Mall (1.2 million square feet) right on East Washington Avenue and is anchored by a 12,000 square foot Rocky Rococo Entertainment Pizzeria and adjacent CUNA Credit Union.

Suites can be combined or subdivided, and excellent signage opportunities are offered. If your firm is looking for prime retail space, call now to schedule an appointment at your convenience.