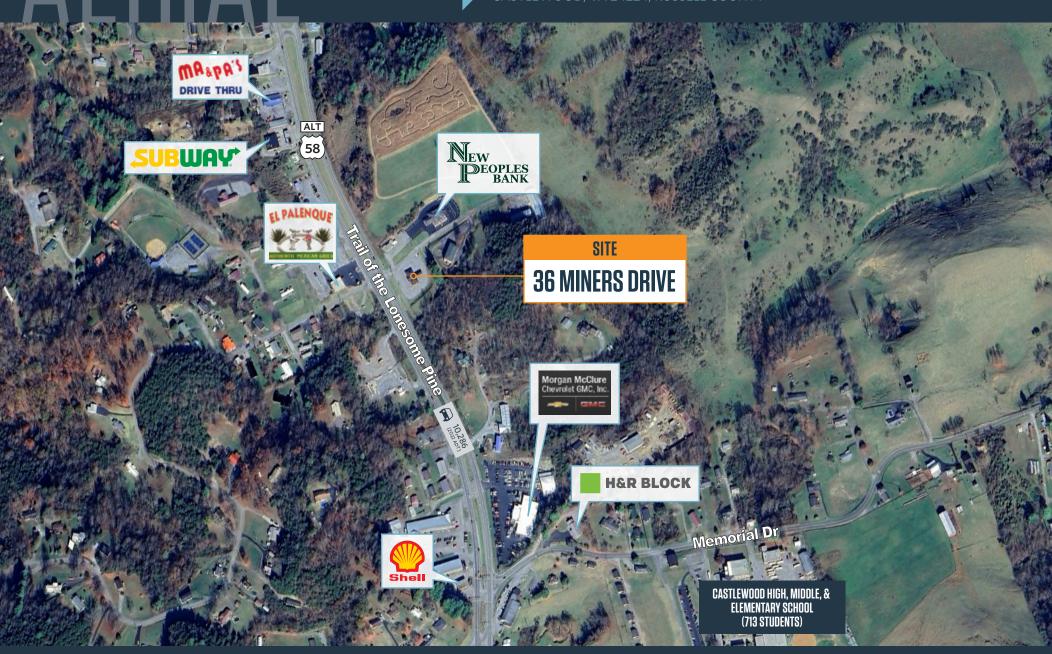

TY



#### DEMOGRAPHICS | 2023:

|                     |                       |          | DRIVE HIME |          |
|---------------------|-----------------------|----------|------------|----------|
| 3-MILE              | 5-MILE                | 10-MILE  | 15-MIN     | 20-MIN   |
| Populati<br>3,524   | 5,703                 | 15,423   | 5,274      | 11,939   |
| Daytime<br>3,280    | e Population<br>4,950 | 12,086   | 4,604      | 10,786   |
| Househ              | olds<br>2,454         | 6,649    | 2,276      | 5,172    |
| Average<br>\$55,721 | HH Income<br>\$54,510 | \$53,240 | \$54,807   | \$54,670 |

TRAFFIC COUNTS | 2022:

Trail of the Lonesome Pine Us Hwy 58 Alternate

10,286 ADT

DDIVE TIME

Miners Drive 738

738 ADT





## 36 MINERS DRIVE

CASTLEWOOD, VA 24224, RUSSELL COUNTY



**MATT SKALET** 

mskalet@klnb.com | 202-420-7775

**BEN BECKER** 

bbecker@klnb.com | 202-420-7773

**RYAN SCHMITZ** 

rschmitz@klnb.com | 202-602-1743



# SIIRVFY

# 36 MINERS DRIVE

CASTLEWOOD, VA 24224, RUSSELL COUNTY









### FOR MORE INFORMATION, PLEASE CONTACT:

### **MATT SKALET**

mskalet@klnb.com 202-420-7775

#### **BEN BECKER**

bbecker@klnb.com 202-420-7773

### RYAN SCHMITZ

rschmitz@klnb.com 202-602-1743

1130 Connecticut Ave, NW, Suite 600, Washington, DC 20036

### kinb.com





linkedin.com/company/klnb



facebook.com/KLNBCRE

**CLICK TO VIEW PROPERTY WEBSITE** 

While we have no reason to doubt the accuracy of any of the information supplied, we cannot, and do not, guarantee its accuracy. All information should be independently verified prior to a purchase or lea