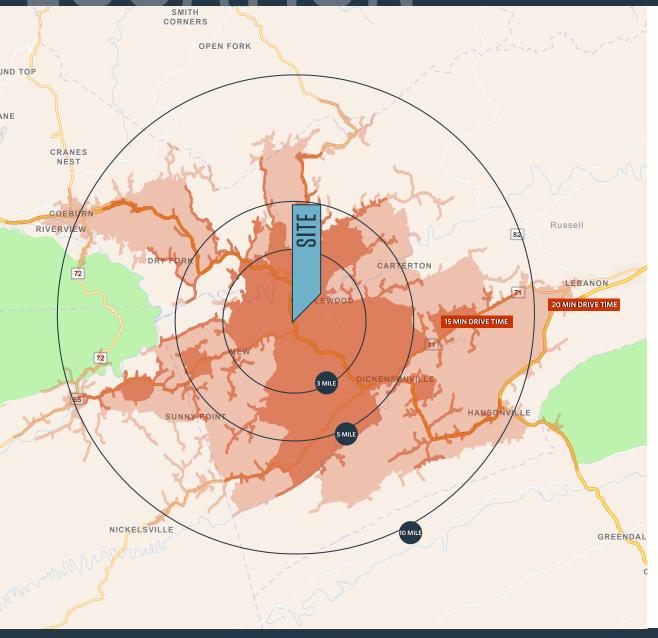

#### DEMOGRAPHICS | 2023:

|                     |                       |          | DRIVE HIME |          |
|---------------------|-----------------------|----------|------------|----------|
| 3-MILE              | 5-MILE                | 10-MILE  | 15-MIN     | 20-MIN   |
| Populati<br>3,524   | 5,703                 | 15,423   | 5,274      | 11,939   |
| Daytime<br>3,280    | e Population<br>4,950 | 12,086   | 4,604      | 10,786   |
| Househ              | olds<br>2,454         | 6,649    | 2,276      | 5,172    |
| Average<br>\$55,721 | HH Income<br>\$54,510 | \$53,240 | \$54,807   | \$54,670 |

TRAFFIC COUNTS | 2022:

Trail of the Lonesome Pine Us Hwy 58 Alternate

10,286 ADT

DDIVE TIME

Miners Drive 738

738 ADT