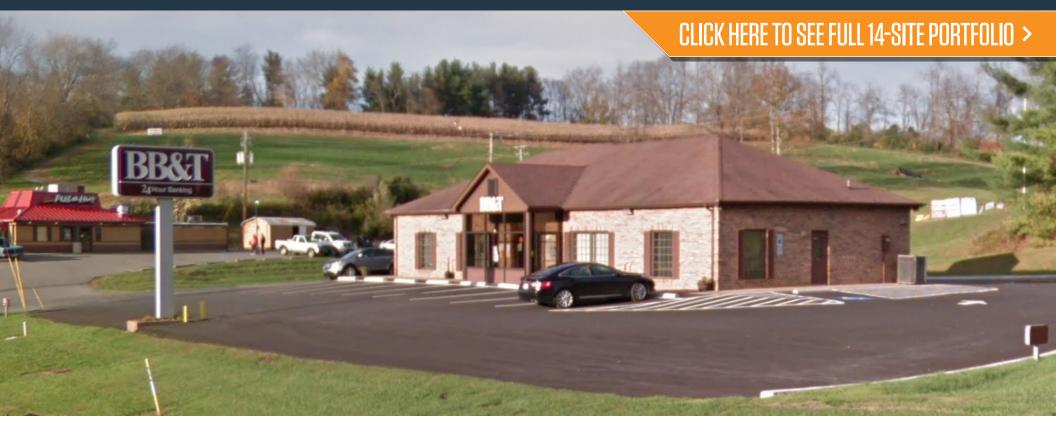

## FORMER BANK BRANCH AVAILABLE

• Building Size: 2,700 SF with drive thru lanes

• Land Area: 1.24 Acres

• Approximately 23 parking spaces

• Large free standing pylon sign

 Close proximity to Castlewood Elementary (321 students) and High School (392)

Asking Price: \$300,000

**MATT SKALET** 