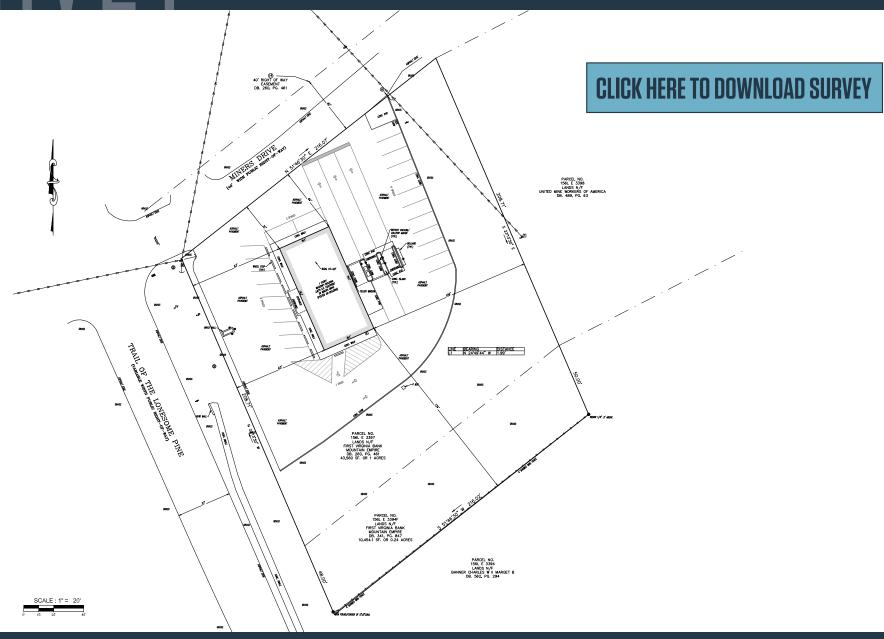

ILE                | 10-MILE  | 15-MIN     | 20-MIN   |
| Populati<br>3,524   | 5,703                 | 15,423   | 5,274      | 11,939   |
| Daytime<br>3,280    | e Population<br>4,950 | 12,086   | 4,604      | 10,786   |
| Househ              | olds<br>2,454         | 6,649    | 2,276      | 5,172    |
| Average<br>\$55,721 | HH Income<br>\$54,510 | \$53,240 | \$54,807   | \$54,670 |

TRAFFIC COUNTS | 2022:

Trail of the Lonesome Pine Us Hwy 58 Alternate

10,286 ADT

DDIVE TIME

Miners Drive 738

738 ADT





## 36 MINERS DRIVE

CASTLEWOOD, VA 24224, RUSSELL COUNTY



**MATT SKALET** 

mskalet@klnb.com | 202-420-7775

**BEN BECKER** 

bbecker@klnb.com | 202-420-7773

**RYAN SCHMITZ** 

rschmitz@klnb.com | 202-602-1743



# SIIRVFY

# 36 MINERS DRIVE

CASTLEWOOD, VA 24224, RUSSELL COUNTY









### FOR MORE INFORMATION, PLEASE CONTACT:

### **MATT SKALET**

mskalet@klnb.com 202-420-7775

#### **BEN BECKER**

bbecker@klnb.com 202-420-7773

### RYAN SCHMITZ

rschmitz@klnb.com 202-602-1743

1130 Connecticut Ave, NW, Suite 600, Washington, DC 20036

### kinb.com





linkedin.com/company/klnb



facebook.com/KLNBCRE

**CLICK TO VIEW PROPERTY WEBSITE** 

While we have no reason to doubt the accuracy of any of the information supplied, we cannot, and do not, guarantee its accuracy. All information should be independently verified prior to a purchase or lease of the property. We are not responsible for errors, omissions, misuse, or misinterpretation of information contained herein and make no warranty of any kind, express or implied, with respect to the property or any other mat